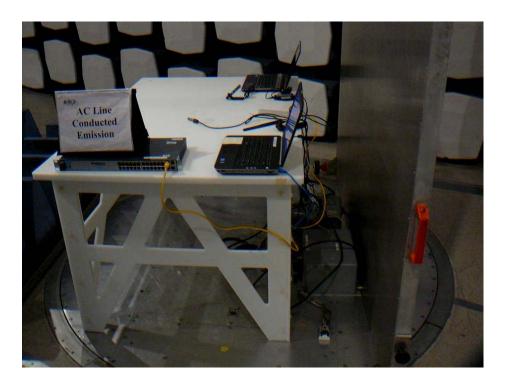

## **16 Exhibit B - EUT Setup Photographs**

### 16.1 AC Line Conducted Emissions with AC/DC Adapter Powered - Front View



#### 16.2 AC Line Conducted Emissions with AC/DC Adapter Powered - Side View



#### 16.3 AC Line Conducted Emissions with POE Powered - Front View



#### 16.4 AC Line Conducted Emissions with POE Powered - Side View



## 16.5 Radiated Emission Front View (Dipole Antennas)



## 16.6 Radiated Emission below 1 GHz Rear View (Dipole Antennas)



## 16.7 Radiated Emission above 1 GHz Rear View (Dipole Antennas)



## 16.8 Radiated Emission Front View (5 dBi Patch Antenna)



## 16.9 Radiated Emission below 1 GHz Rear View (5 dBi Patch Antenna)



16.10 Radiated Emission above 1 GHz Rear View (5 dBi Patch Antenna)



## 16.11 Radiated Emission Front View (7.5 dBi Patch Antenna)



16.12 Radiated Emission below 1 GHz Rear View (7.5 dBi Patch Antenna)



# 16.13 Radiated Emission above 1 GHz Rear View (7.5 dBi Patch Antenna)