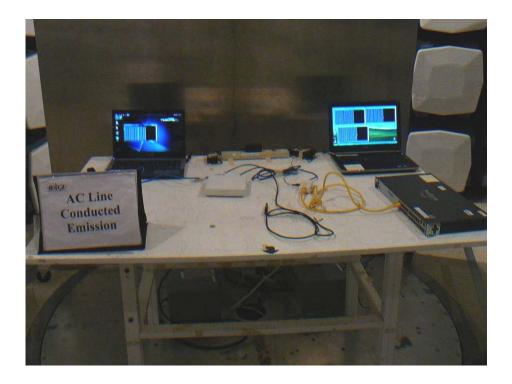

## **16 Exhibit B - EUT Setup Photographs**

### 16.1 AC Line Conducted Emissions with AC/DC Adapter Powered - Front View



#### 16.2 AC Line Conducted Emissions with AC/DC Adapter Powered - Side View



#### 16.3 AC Line Conducted Emissions with POE Powered - Front View



#### 16.4 AC Line Conducted Emissions with POE Powered - Side View



## 16.5 Radiated Emission Front View (Dipole Antennas)



## 16.6 Radiated Emission below 1 GHz Rear View (Dipole Antennas)



## 16.7 Radiated Emission above 1 GHz Rear View (Dipole Antennas)



## 16.8 Radiated Emission Front View (5 dBi Patch Antenna)



## 16.9 Radiated Emission below 1 GHz Rear View (5 dBi Patch Antenna)



16.10 Radiated Emission above 1 GHz Rear View (5 dBi Patch Antenna)



## 16.11 Radiated Emission Front View (7.5 dBi Patch Antenna)



16.12 Radiated Emission below 1 GHz Rear View (7.5 dBi Patch Antenna)



# 16.13 Radiated Emission above 1 GHz Rear View (7.5 dBi Patch Antenna)