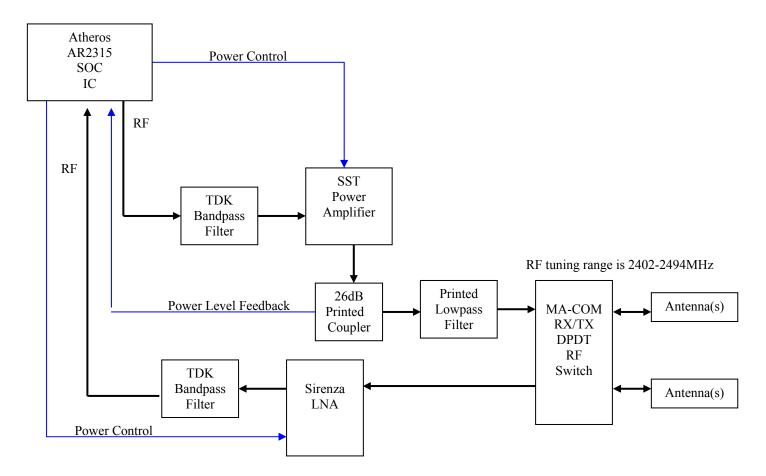

The below diagram provides the Operational Theory of the products.

## Ruckus VX2XX1 (Models VF2811, VF2821, VC2711, VC2721, VF2111, VF2121) Transmit and Receive