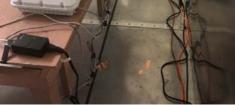

## 5.5 Test Setup Photos

Radiated Emissions (<1GHz) – Front View

Radiated Emissions (<1GHz) - Rear View

Radiated Emissions (>1GHz) – Front View

Radiated Emissions (>1GHz) - Rear View

Conducted Emissions - P.O.E Mode - Front View

Conducted Emissions - P.O.E Mode - Rear View

| Test report No. | FCC_SL17063001-RUC-018A2_W53W56 |
|-----------------|---------------------------------|
| Page            | 15 of 234                       |