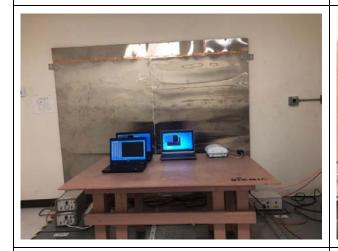

## 5.5 Test Setup Photos

Radiated Emissions (<1GHz) – Front View

Radiated Emissions (<1GHz) - Rear View

Radiated Emissions (>1GHz) – Front View

Radiated Emissions (>1GHz) - Rear View

Conducted Emissions - P.O.E Mode - Front View