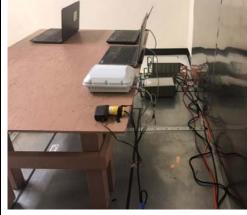

Conducted Emissions - Power Supply Mode - Front View

Conducted Emissions - Power Supply Mode - Rear View