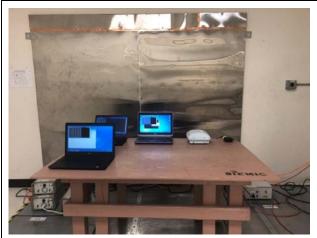

Conducted Emissions - P.O.E Mode - Rear View

| Test report No. | FCC_SL17063001-RUC-018A2_W53W56 |
|-----------------|---------------------------------|
| Page            | 15 of 234                       |

Conducted Emissions - Power Supply Mode - Front View

Conducted Emissions - Power Supply Mode - Rear View