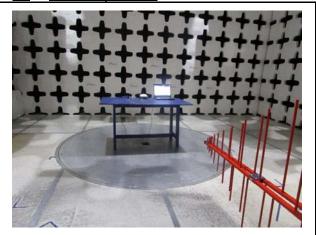

## 6.5 Test Setup Photos

Radiated Emissions (<1GHz) - Front View

Radiated Emissions (<1GHz) - Rear View

Radiated Emissions (>1GHz) - Front View

Radiated Emissions (>1GHz) - Rear View

Conducted Emissions - P.O.E Mode - Front View