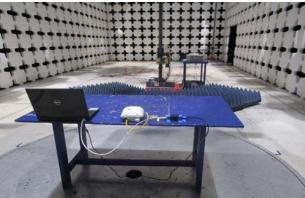

Conducted Emissions - P.O.E Mode - Rear View

| Test report No. | IC_SL17063001-RUC-018_W52W58_v1.0 |
|-----------------|-----------------------------------|
| Page            | 11 of 119                         |