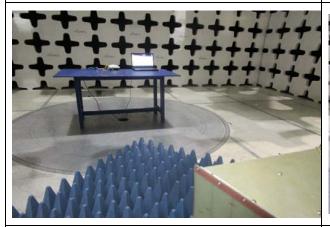

## 6.5 Test Setup Photos

Radiated Emissions (<1GHz) - Front View

Radiated Emissions (<1GHz) - Rear View

Radiated Emissions (>1GHz) - Front View

Radiated Emissions (>1GHz) - Rear View

Conducted Emissions - P.O.E Mode - Front View