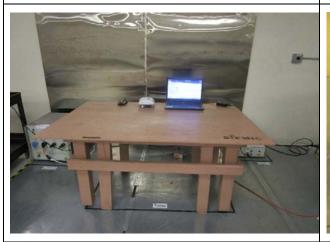

Conducted Emissions - Power Supply Mode - Front View

Conducted Emissions - Power Supply Mode - Rear View