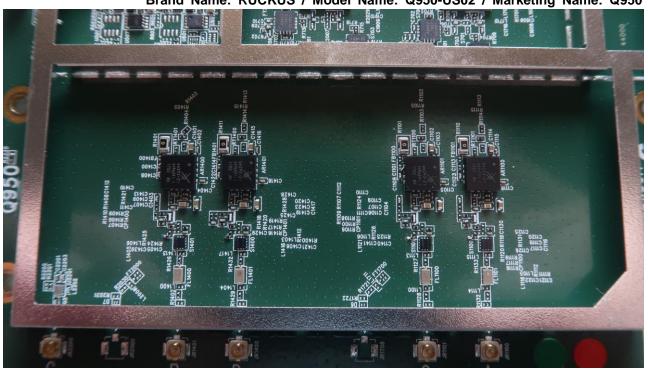

## 2. Internal Photograph of EUT

Brand Name: RUCKUS / Model Name: Q950-US02 / Marketing Name: Q950

Report No.: EP200510001

TEL: 408 9043300 Page Number : 5 of 43

Issued Date : Dec. 18, 2020

Report No.: EP200510001