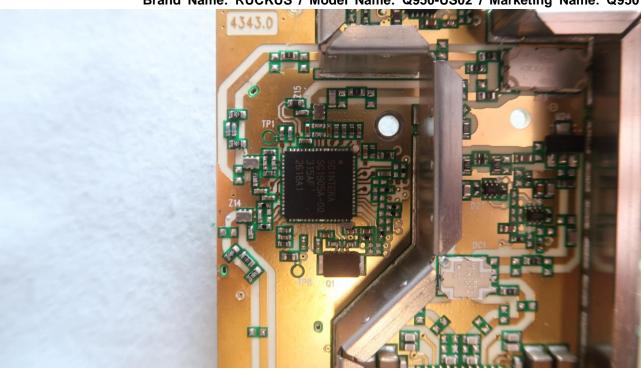

## 2. Internal Photograph of EUT

Brand Name: RUCKUS / Model Name: Q950-US02 / Marketing Name: Q950

Report No.: EP200510001

TEL: 408 9043300 Page Number : 5 of 43

Issued Date : Dec. 18, 2020

Report No.: EP200510001