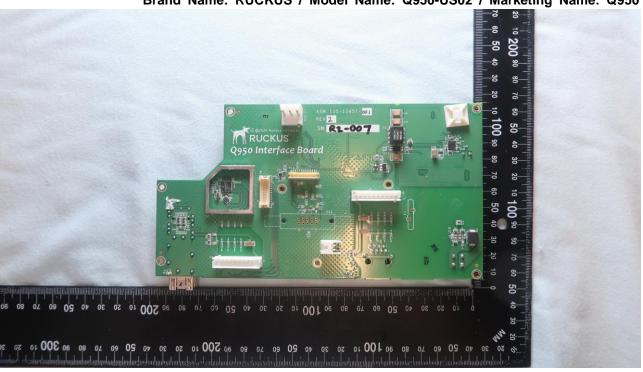

## 2. Internal Photograph of EUT

Brand Name: RUCKUS / Model Name: Q950-US02 / Marketing Name: Q950

Report No.: EP200510001

TEL: 408 9043300 Page Number : 5 of 43

Issued Date : Dec. 18, 2020

Report No.: EP200510001