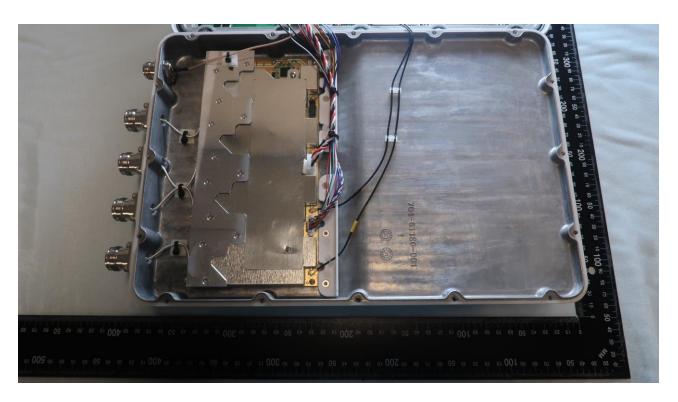

## 2. Internal Photograph of EUT

Brand Name: RUCKUS / Model Name: Q950-US02 / Marketing Name: Q950

Report No.: EP200510001

TEL: 408 9043300 Page Number : 5 of 43

Issued Date : Dec. 18, 2020

Report No.: EP200510001