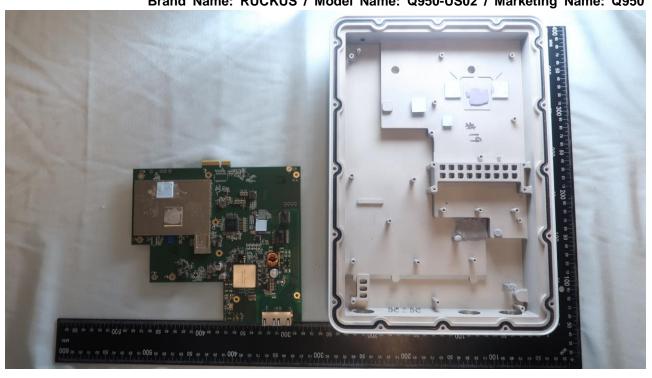

## 2. Internal Photograph of EUT

Brand Name: RUCKUS / Model Name: Q950-US02 / Marketing Name: Q950

Report No.: EP200510001

TEL: 408 9043300 Page Number : 5 of 43

Issued Date : Dec. 18, 2020

Report No.: EP200510001