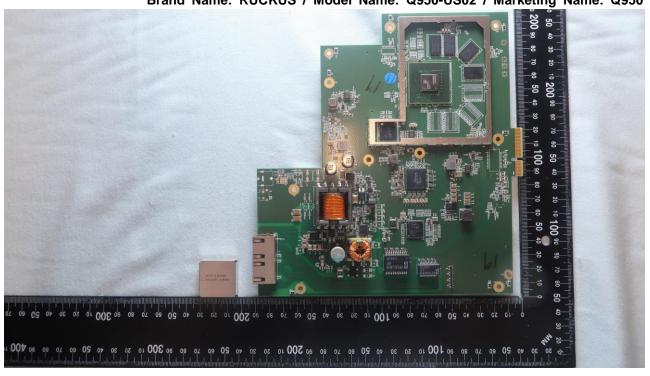

## 2. Internal Photograph of EUT

Brand Name: RUCKUS / Model Name: Q950-US02 / Marketing Name: Q950

Report No.: EP200510001

TEL: 408 9043300 Page Number : 5 of 43

Issued Date : Dec. 18, 2020

Report No.: EP200510001