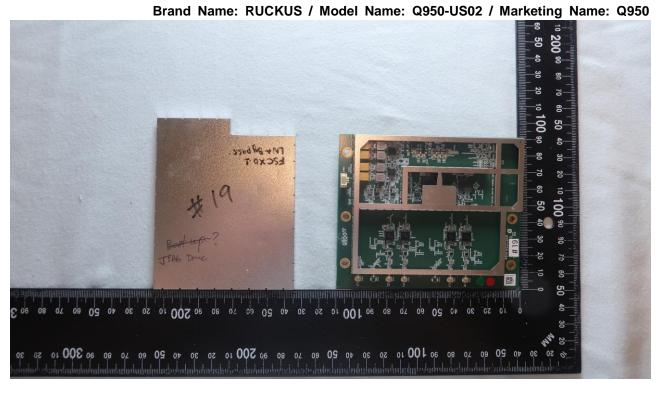

## 2. Internal Photograph of EUT

Brand Name: RUCKUS / Model Name: Q950-US02 / Marketing Name: Q950

Report No.: EP200510001

TEL: 408 9043300 Page Number : 5 of 43

Issued Date : Dec. 18, 2020

Report No.: EP200510001