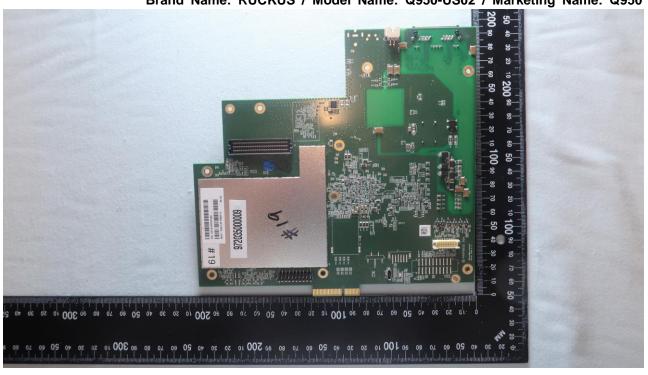

## 2. Internal Photograph of EUT

Brand Name: RUCKUS / Model Name: Q950-US02 / Marketing Name: Q950

Report No.: EP200510001

TEL: 408 9043300 Page Number : 5 of 43

Issued Date : Dec. 18, 2020

Report No.: EP200510001