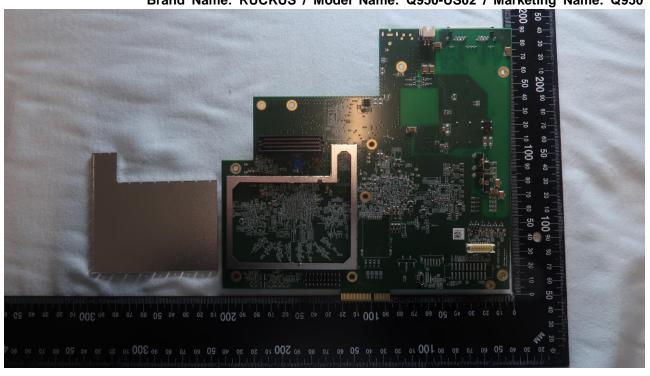

## 2. Internal Photograph of EUT

Brand Name: RUCKUS / Model Name: Q950-US02 / Marketing Name: Q950

Report No.: EP200510001

TEL: 408 9043300 Page Number : 5 of 43

Issued Date : Dec. 18, 2020

Report No.: EP200510001