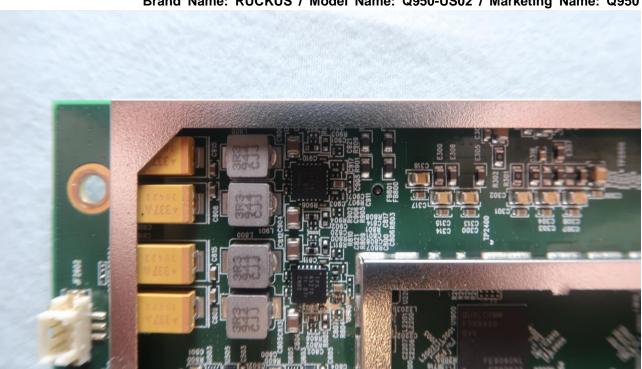

## 2. Internal Photograph of EUT

Brand Name: RUCKUS / Model Name: Q950-US02 / Marketing Name: Q950

Report No.: EP200510001

TEL: 408 9043300 Page Number : 5 of 43

Issued Date : Dec. 18, 2020

Report No.: EP200510001