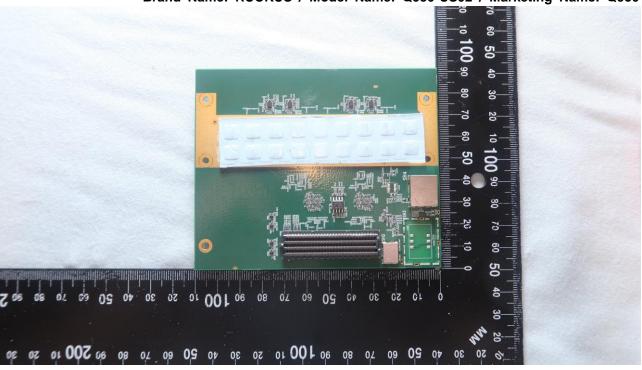

## 2. Internal Photograph of EUT

Brand Name: RUCKUS / Model Name: Q950-US02 / Marketing Name: Q950

Report No.: EP200510001

TEL: 408 9043300 Page Number : 5 of 43

Issued Date : Dec. 18, 2020

Report No.: EP200510001