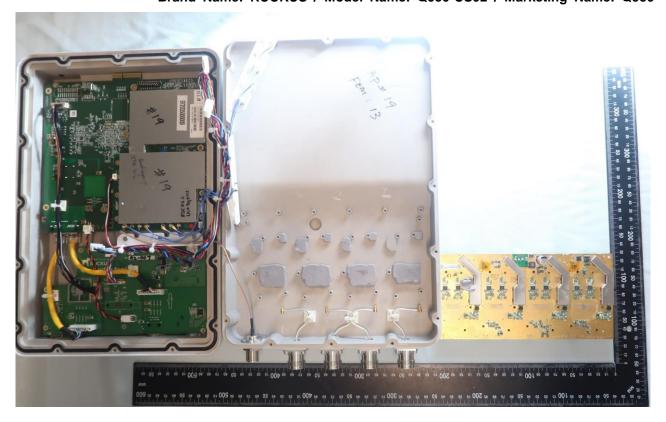

## 2. Internal Photograph of EUT

Brand Name: RUCKUS / Model Name: Q950-US02 / Marketing Name: Q950

Report No.: EP200510001

TEL: 408 9043300 Page Number : 5 of 43

Issued Date : Dec. 18, 2020

Report No.: EP200510001