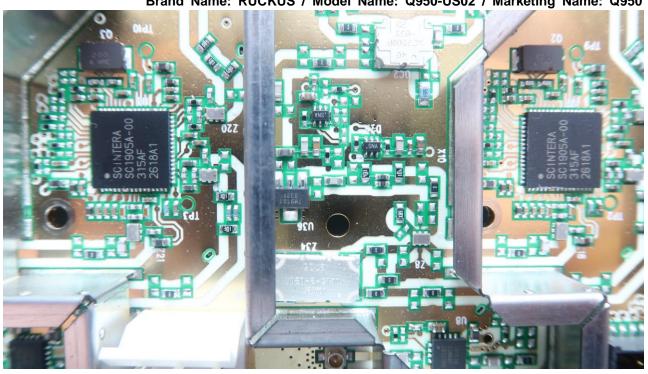

## 2. Internal Photograph of EUT

Brand Name: RUCKUS / Model Name: Q950-US02 / Marketing Name: Q950

Report No.: EP200510001

TEL: 408 9043300 Page Number : 5 of 43

Issued Date : Dec. 18, 2020

Report No.: EP200510001