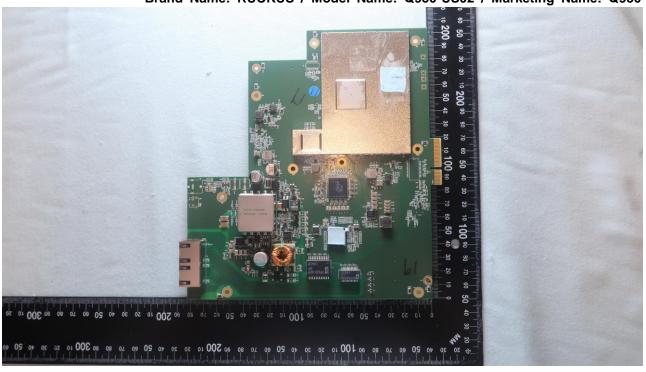

## 2. Internal Photograph of EUT

Brand Name: RUCKUS / Model Name: Q950-US02 / Marketing Name: Q950

Report No.: EP200510001

TEL: 408 9043300 Page Number : 5 of 43

Issued Date : Dec. 18, 2020

Report No.: EP200510001