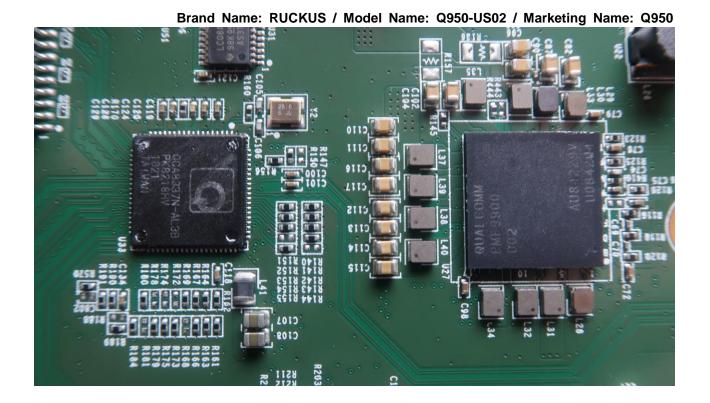

## 2. Internal Photograph of EUT

Brand Name: RUCKUS / Model Name: Q950-US02 / Marketing Name: Q950

Report No.: EP200510001

TEL: 408 9043300 Page Number : 5 of 43

Issued Date : Dec. 18, 2020

Report No.: EP200510001