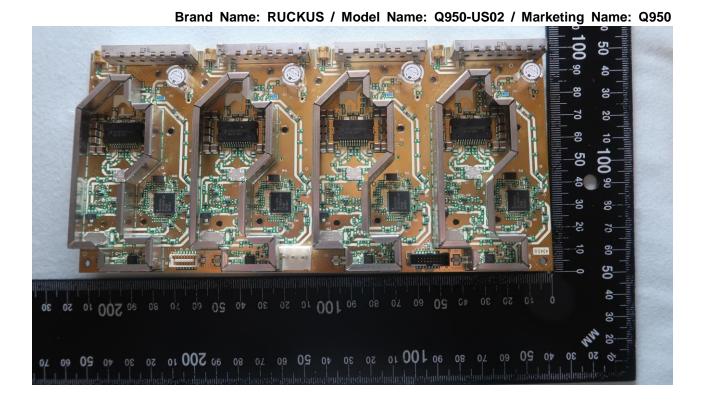

## 2. Internal Photograph of EUT

Brand Name: RUCKUS / Model Name: Q950-US02 / Marketing Name: Q950

Report No.: EP200510001

TEL: 408 9043300 Page Number : 5 of 43

Issued Date : Dec. 18, 2020

Report No.: EP200510001