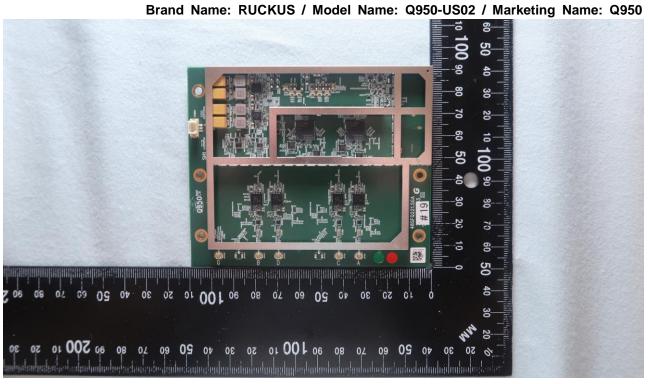

## 2. Internal Photograph of EUT

Brand Name: RUCKUS / Model Name: Q950-US02 / Marketing Name: Q950

Report No.: EP200510001

TEL: 408 9043300 Page Number : 5 of 43

Issued Date : Dec. 18, 2020

Report No.: EP200510001