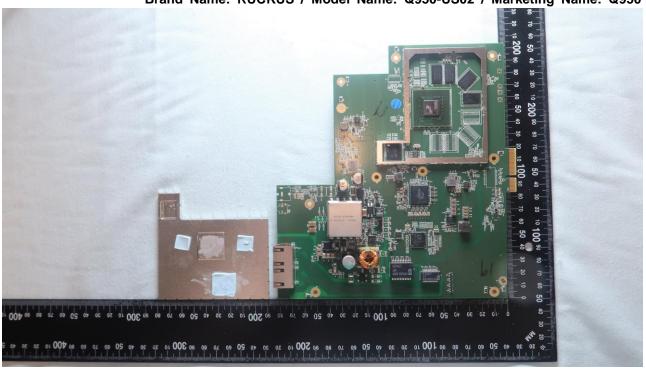

## 2. Internal Photograph of EUT

Brand Name: RUCKUS / Model Name: Q950-US02 / Marketing Name: Q950

Report No.: EP200510001

TEL: 408 9043300 Page Number : 5 of 43

Issued Date : Dec. 18, 2020

Report No.: EP200510001