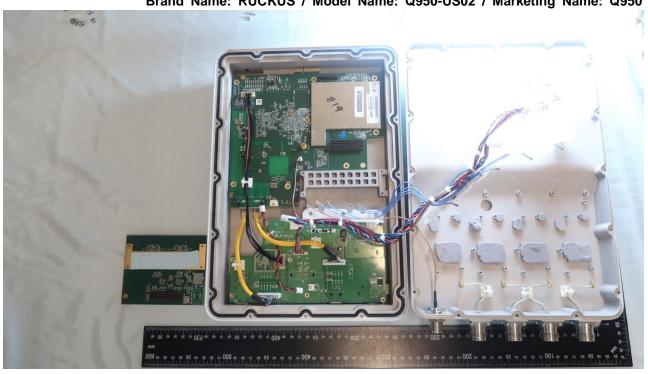

## 2. Internal Photograph of EUT

Brand Name: RUCKUS / Model Name: Q950-US02 / Marketing Name: Q950

Report No.: EP200510001

TEL: 408 9043300 Page Number : 5 of 43

Issued Date : Dec. 18, 2020

Report No.: EP200510001