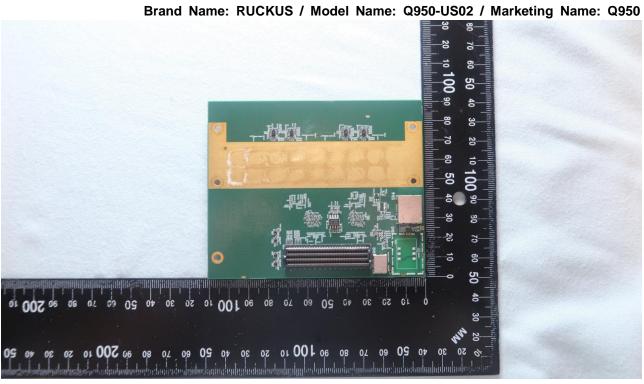

## 2. Internal Photograph of EUT

Brand Name: RUCKUS / Model Name: Q950-US02 / Marketing Name: Q950

Report No.: EP200510001

TEL: 408 9043300 Page Number : 5 of 43

Issued Date : Dec. 18, 2020

Report No.: EP200510001