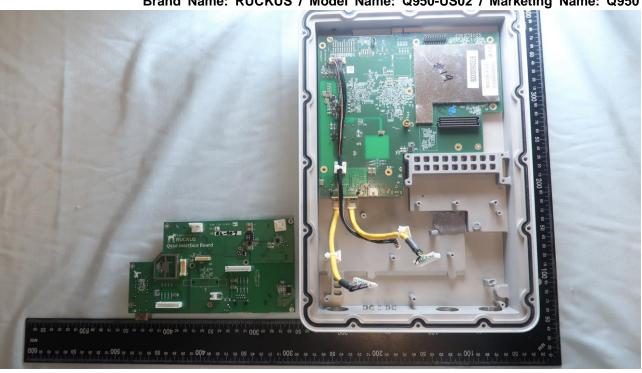

## 2. Internal Photograph of EUT

Brand Name: RUCKUS / Model Name: Q950-US02 / Marketing Name: Q950

Report No.: EP200510001

TEL: 408 9043300 Page Number : 5 of 43

Issued Date : Dec. 18, 2020

Report No.: EP200510001