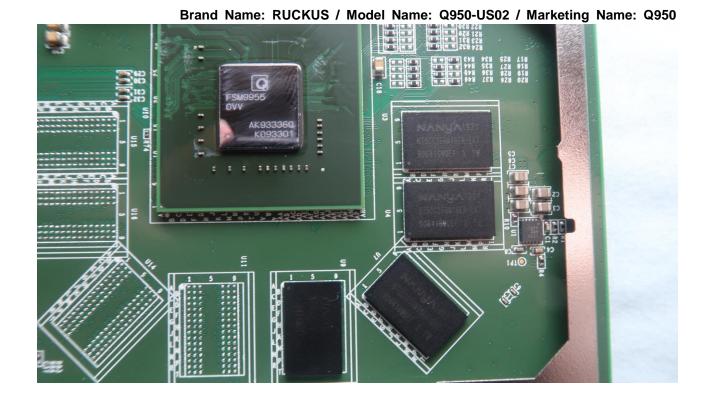

## 2. Internal Photograph of EUT

Brand Name: RUCKUS / Model Name: Q950-US02 / Marketing Name: Q950

Report No.: EP200510001

TEL: 408 9043300 Page Number : 5 of 43

Issued Date : Dec. 18, 2020

Report No.: EP200510001