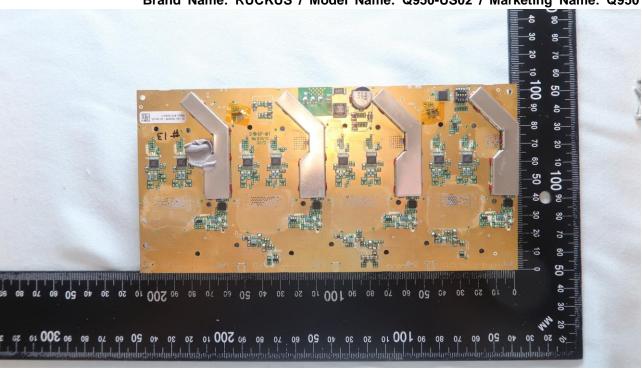

## 2. Internal Photograph of EUT

Brand Name: RUCKUS / Model Name: Q950-US02 / Marketing Name: Q950

Report No.: EP200510001

TEL: 408 9043300 Page Number : 5 of 43

Issued Date : Dec. 18, 2020

Report No.: EP200510001