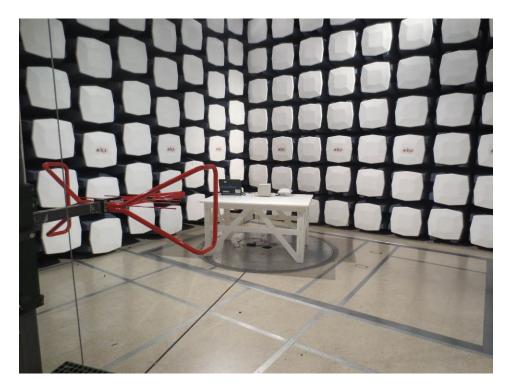

# 14 Exhibit B - EUT Setup Photographs

### 14.1 Radiated Emission 3 dBi Antenna below 1 GHz Front View



### 14.2 Radiated Emission 3 dBi Antenna below 1 GHz Rear View



### 14.3 Radiated Emission 5 dBi Antenna below 1 GHz Front View



### 14.4 Radiated Emission 5 dBi Antenna below 1 GHz Rear View



### 14.5 Radiated Emission 8 dBi Antenna below 1 GHz Front View



#### 14.6 Radiated Emission 8 dBi Antenna below 1 GHz Rear View



### 14.7 Radiated Emission 12 dBi Antenna below 1 GHz Front View



### 14.8 Radiated Emission 12 dBi Antenna below 1 GHz Rear View



### 14.9 Radiated Emission 15 dBi Antenna below 1 GHz Front View



### 14.10 Radiated Emission 15 dBi Antenna below 1 GHz Rear View



## 14.11 Radiated Emission 3 dBi Antenna above 1 GHz Front View



#### 14.12 Radiated Emission 3 dBi Antenna above 1 GHz Rear View



### 14.13 Radiated Emission 5 dBi Antenna above 1 GHz Front View



### 14.14 Radiated Emission 5 dBi Antenna above 1 GHz Rear View



## 14.15 Radiated Emission 8 dBi Antenna above 1 GHz Front View



#### 14.16 Radiated Emission 8 dBi Antenna above 1 GHz Rear View



### 14.17 Radiated Emission 12 dBi Antenna above 1 GHz Front View



### 14.18 Radiated Emission 12 dBi Antenna above 1 GHz Rear View



### 14.19 Radiated Emission 15 dBi Antenna above 1 GH