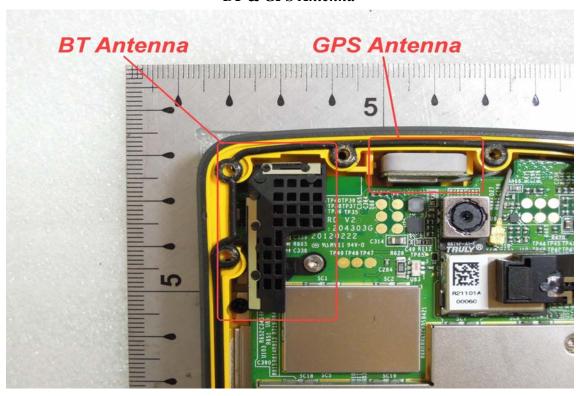

#### WWAN Antenna - 2

BT & GPS Antenna

t (886-2) 2299-3279

台灣檢驗科技股份有限公司

Unless otherwise stated the results shown in this test report refer only to the sample(s) tested and such sample(s) are retained for 90 days only. 除非另有說明,此報告結果僅對測試之樣品負責,同時此樣品僅保留90天。本報告未經本公司書面許可,不可部份複製。