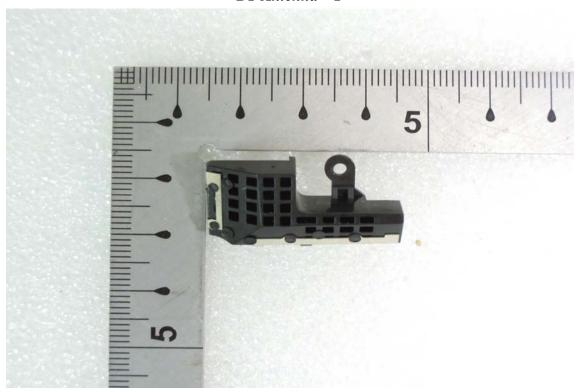

#### BT Antenna – 1

BT Antenna - 2

Unless otherwise stated the results shown in this test report refer only to the sample(s) tested and such sample(s) are retained for 90 days only.

除非另有說明,此報告結果僅對測試之樣品負責,同時此樣品僅保留90天。本報告未經本公司書面許可,不可部份複製。