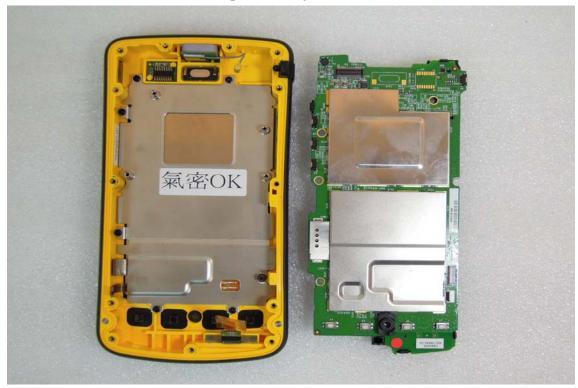

## Open View of EUT-3

Internal View of EUT-1

Unless otherwise stated the results shown in this test report refer only to the sample(s) tested and such sample(s) are retained for 90 days only. 除非另有說明,此報告結果僅對測試之樣品負責,同時此樣品僅保留90天。本報告未經本公司書面許可,不可部份複製。