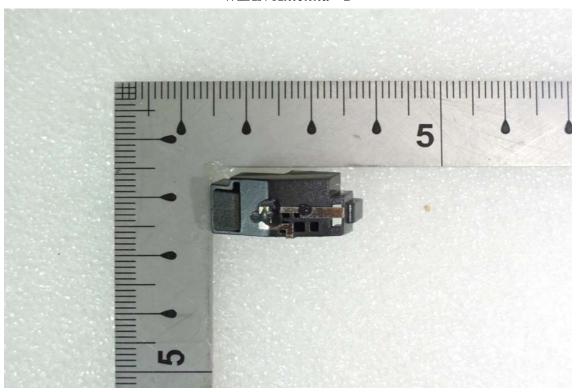

#### WLAN Antenna - 1

WLAN Antenna - 2

Unless otherwise stated the results shown in this test report refer only to the sample(s) tested and such sample(s) are retained for 90 days only. 除非另有說明,此報告結果僅對測試之樣品負責,同時此樣品僅保留90天。本報告未經本公司書面許可,不可部份複製。