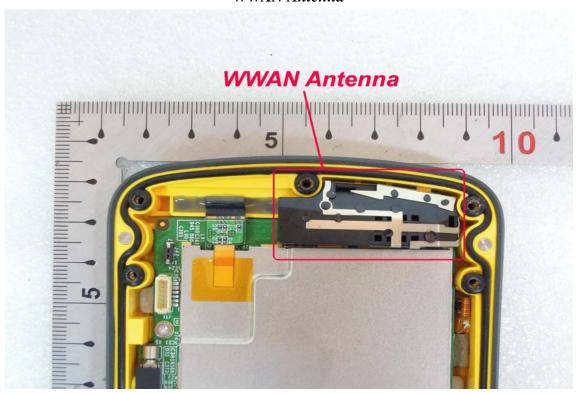

#### WWAN Antenna

WWAN Antenna - 1

Unless otherwise stated the results shown in this test report refer only to the sample(s) tested and such sample(s) are retained for 90 days only. 除非另有說明,此報告結果僅對測試之樣品負責,同時此樣品僅保留90天。本報告未經本公司書面許可,不可部份複製。