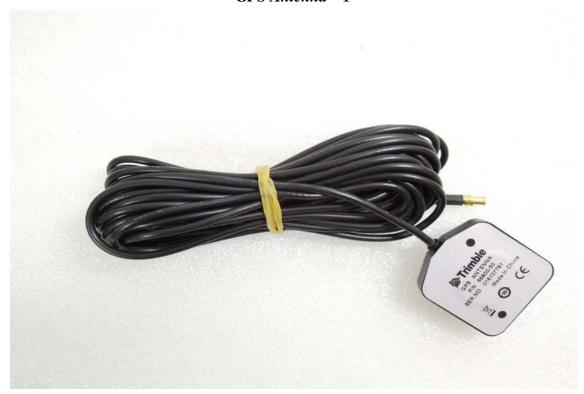

#### WWAN Antenna - 2

BT & GPS Antenna

t (886-2) 2299-3279

台灣檢驗科技股份有限公司

Unless otherwise stated the results shown in this test report refer only to the sample(s) tested and such sample(s) are retained for 90 days only. 除非另有說明,此報告結果僅對測試之樣品負責,同時此樣品僅保留90天。本報告未經本公司書面許可,不可部份複製。