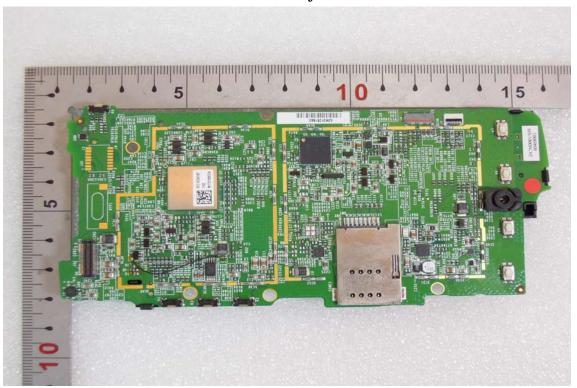

#### Internal View of EUT-2

Internal View of EUT-3

Unless otherwise stated the results shown in this test report refer only to the sample(s) tested and such sample(s) are retained for 90 days only.

除非另有說明,此報告結果僅對測試之樣品負責,同時此樣品僅保留90天。本報告未經本公司書面許可,不可部份複製。