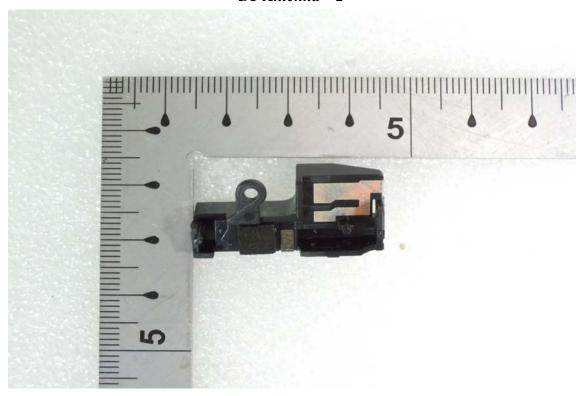

#### BT Antenna – 1

BT Antenna - 2

Unless otherwise stated the results shown in this test report refer only to the sample(s) tested and such sample(s) are retained for 90 days only.

除非另有說明,此報告結果僅對測試之樣品負責,同時此樣品僅保留90天。本報告未經本公司書面許可,不可部份複製。