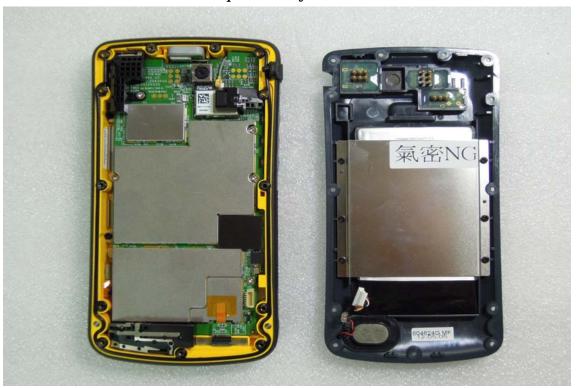

# Open View of EUT-1

Open View of EUT-2

Unless otherwise stated the results shown in this test report refer only to the sample(s) tested and such sample(s) are retained for 90 days only.

除非另有說明,此報告結果僅對測試之樣品負責,同時此樣品僅保留90天。本報告未經本公司書面許可,不可部份複製。