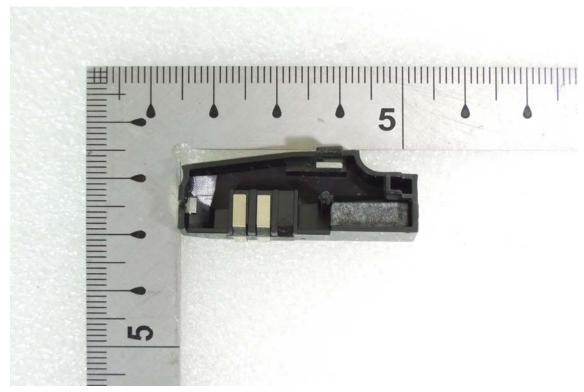

#### WWAN Antenna - 2

BT & GPS Antenna

t (886-2) 2299-3279

台灣檢驗科技股份有限公司

Unless otherwise stated the results shown in this test report refer only to the sample(s) tested and such sample(s) are retained for 90 days only. 除非另有說明,此報告結果僅對測試之樣品負責,同時此樣品僅保留90天。本報告未經本公司書面許可,不可部份複製。