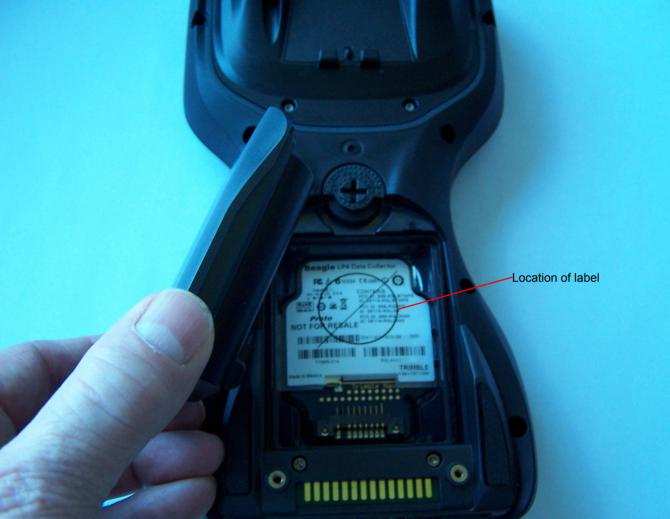

The labels below reflect the possible combinations of Model RANGER/TSC3WN with co-located radios Model RANGER/TSC3BW and Model RANGER/TSC3CN

## Ranger/TSC3 Data Collector 数据控制器

**F**© **△ C** N324 C€0981 **①** 

FCC ID: S9E-RGTSC3BW
IC: 5817A-RGTSC3BW
Model: RANGER/TSC3BW
FCC ID: S9E-RGTSC3WN

67100-10

123456789123456

RTL2A00001

**TRIMBLE** 

Made in Mexico

## Ranger/TSC3 Data Collector 数据控制器

## **F**© **⚠ C** N324 C€ 0981 **D**

67100-10

## CONTAINS:

FCC ID: S9E-RGTSC3BW IC: 5817A-RGTSC3BW Model: RANGER/TSC3BW FCC ID: S9E-RGTSC3WN

IC: 5817A-RGTSC3WN Model: RANGER/TSC3WN FCC ID: S9E-RNGR2410

IC: 5817A-RNGR2410 Model: RANGER/TSC3CN

123456789123456 IMEI

RTL2A00001

TRIMBLE

Made in Mexico

www.Trimble.com