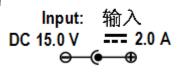

The labels below reflect the possible combinations of Model RANGER/TSC3WN with co-located radios Model RANGER/TSC3BW and Model RANGER/TSC3CN

## Ranger/TSC3 Data Collector 数据控制器

**F**© **△ C** N324 C€0981 **①** 







FCC ID: S9E-RGTSC3BW
IC: 5817A-RGTSC3BW
Model: RANGER/TSC3BW
FCC ID: S9E-RGTSC3WN











67100-10

123456789123456





RTL2A00001

**TRIMBLE** 

Made in Mexico

www.Trimble.com

## Ranger/TSC3 Data Collector 数据控制器

## **F**© **⚠ C** N324 C€ 0981 **D**















67100-10

## CONTAINS:

FCC ID: S9E-RGTSC3BW IC: 5817A-RGTSC3BW Model: RANGER/TSC3BW FCC ID: S9E-RGTSC3WN

IC: 5817A-RGTSC3WN Model: RANGER/TSC3WN FCC ID: S9E-RNGR2410

IC: 5817A-RNGR2410 Model: RANGER/TSC3CN

123456789123456 IMEI



RTL2A00001

TRIMBLE

Made in Mexico

www.Trimble.com