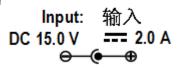

The labels below reflect the possible combinations of Model RANGER/TSC3WN with co-located radios Model RANGER/TSC3BW and Model RANGER/TSC3CN

## Ranger/TSC3 Data Collector 数据控制器

**F**© **△ C** N324 C€0981 **①** 







FCC ID: S9E-RGTSC3BW
IC: 5817A-RGTSC3BW
Model: RANGER/TSC3BW
FCC ID: S9E-RGTSC3WN











67100-10

123456789123456





RTL2A00001

**TRIMBLE** 

Made in Mexico

www.Trimble.com

## Ranger/TSC3 Data Collector 数据控制器

## **F**© **⚠ C** N324 C€ 0981 **D**















67100-10

## CONTAINS:

FCC ID: S9E-RGTSC3BW IC: 5817A-RGTSC3BW Model: RANGER/TSC3BW FCC ID: S9E-RGTSC3WN

IC: 5817A-RGTSC3WN Model: RANGER/TSC3WN FCC ID: S9E-RNGR2410

IC: 5817A-RNGR2410 Model: RANGER/TSC3CN

123456789123456 IMEI



RTL2A00001

TRIMBLE

Made in Mexico

www.Trimble.com