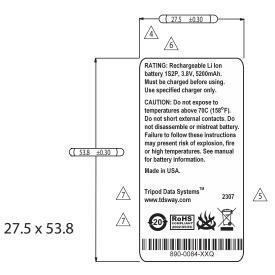

Date Code (week and year) shown here for placement reference only.
Create Date Code in bartender to reflect date built.

Notes: Dimensions 1X:

Text -- Black CMYK 0 0 0 100 Barcode 128 condensed

TDS Contact: Jon Musch 541-752-9000

Graphics contact: Jeanie Wenning 541-259-3305

Artwork created in Bartender; revision control shown here

| 1                                                                                             |                      | 3M 7816                | 5 Label 1.083"      | W x 2.118           | "H 🖄 💪                                   |                                   | 1            |  |
|-----------------------------------------------------------------------------------------------|----------------------|------------------------|---------------------|---------------------|------------------------------------------|-----------------------------------|--------------|--|
| ITEM<br>NO.                                                                                   | PART<br>NO.          |                        | NOMENCL<br>OR DESCR |                     |                                          | MATERIAL<br>SPECIFICATION         | QTY<br>REQ'D |  |
| PARTS LIST                                                                                    |                      |                        |                     |                     |                                          |                                   |              |  |
| Unless otherwise specified dimensions are in mm tolerances are:  DECIMALS ANGLES .X + 0.1 + 1 |                      | DO NOT MANUALLY UPDATE |                     | . ,                 |                                          |                                   |              |  |
|                                                                                               |                      | APPROVALS              | DATE                | A Trimble Company   |                                          |                                   |              |  |
|                                                                                               |                      |                        |                     | EGL Battery Lbl USA |                                          |                                   |              |  |
| MATER                                                                                         | IAL:                 |                        |                     |                     |                                          |                                   |              |  |
| FINISH:                                                                                       | :                    |                        |                     | SIZE:               | DWG. NO.: <b>750-0</b> 0                 | 036-01Q                           |              |  |
|                                                                                               | NOT SCALE<br>DRAWING |                        |                     | SCALE:              | FILE NAME: <b>750-0</b><br><b>USA.</b> a | 036-01Q EGL Battery Lbl<br>ai/pdf | SHEET 1 of 1 |  |