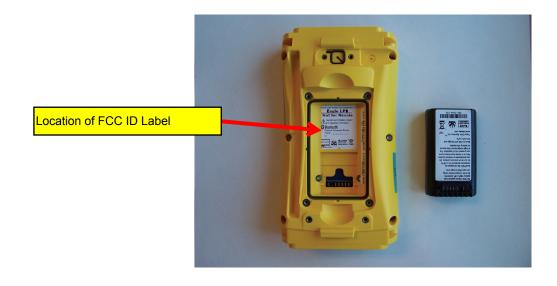

| IAL:                 |                        |                     |                     |                                          |                                   |              |  |
| FINISH:                                                                                       | :                    |                        |                     | SIZE:               | DWG. NO.: <b>750-0</b> 0                 | 036-01Q                           |              |  |
|                                                                                               | NOT SCALE<br>DRAWING |                        |                     | SCALE:              | FILE NAME: <b>750-0</b><br><b>USA.</b> a | 036-01Q EGL Battery Lbl<br>ai/pdf | SHEET 1 of 1 |  |

## Exterior