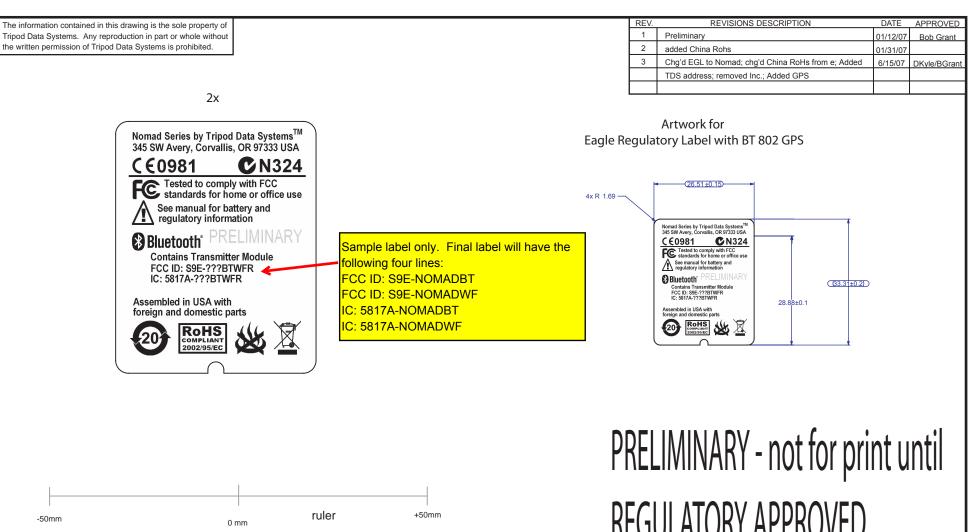

EGL Label (Mech)

Pacin 60mm v 450M - 04100BK06045

The information contained in this drawing is the sole property of Tripod Data Systems. Any reproduction in part or whole without the written permission of Tripod Data Systems is prohibited.

| I | REV. | REVISIONS DESCRIPTION                                       | DATE     | APPROVED     |
|---|------|-------------------------------------------------------------|----------|--------------|
|   | 1    | Preliminary                                                 | 10/11/06 |              |
|   | 2    | created artwork in bartender-revised and redrawn            | 10/21/06 |              |
|   | 3    | add p/n for 3M label material and drawing p/n               | 10/24/06 |              |
|   | 4    | resize label to fit between caps for interference issues.   | 12/7/06  |              |
|   | 5    | switched barcode to center. Added definition of date code   | 1/15/07  | Bob Grant    |
|   | 6    | changed label size and material to fit redesign of plastic. | 3/28/07  | BGrant/DKyle |
| l | 7    | Added China RoHS, removed Inc.                              | 6/15/07  | BGrant/DKvle |

## Notes: See EGL Label mechanical drawing for specifications

Text -- Arial Narrow Black CMYK 0 0 0 100 TDS Contact: Jon Musch 541-752-9000

Dimensions 1X:

Graphics contact: Jeanie Wenning 541-259-3305