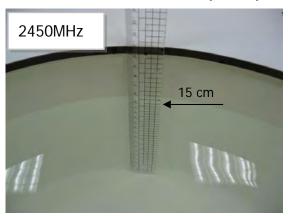

#### Photograph of the Tissue Simulant Fluid Liquid Depth 15cm (Body)

Fig.2

Unless otherwise stated the results shown in this test report refer only to the sample(s) tested and such sample(s) are retained for 90 days only. 除非另有說明,此報告結果僅對測試之樣品負責,同時此樣品僅保留90天。本報告未經本公司書面許可,不可部份複製。