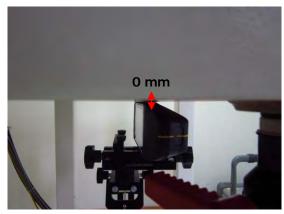

#### Body worn - distance between flat phantom and mobile phone is 0 mm

Fig.3 EUT front to flat phantom

Fig.4 EUT back to flat phantom

Fig.5 EUT right to flat phantom

Unless otherwise stated the results shown in this test report refer only to the sample(s) tested and such sample(s) are retained for 90 days only. 除非另有說明,此報告結果僅對測試之樣品負責,同時此樣品僅保留90天。本報告未經本公司書面許可,不可部份複製。