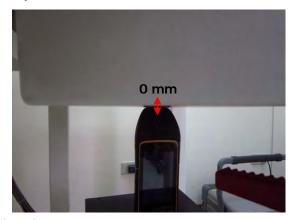

#### Body worn - distance between flat phantom and mobile phone is 0 mm

Fig.3 EUT front to flat phantom

Fig.4 EUT back to flat phantom

Fig.5 EUT right to flat phantom

Unless otherwise stated the results shown in this test report refer only to the sample(s) tested and such sample(s) are retained for 90 days only. 除非另有說明,此報告結果僅對測試之樣品負責,同時此樣品僅保留90天。本報告未經本公司書面許可,不可部份複製。