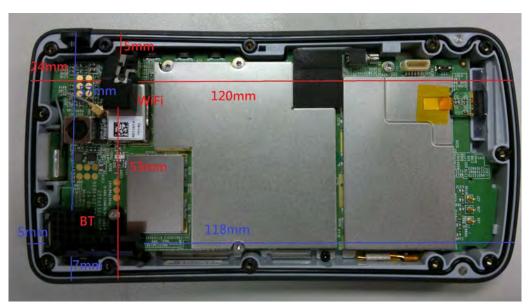

No.134,Wu Kung Road, New Taipei Industrial Park, Wuku District, New Taipei City, Taiwan 24803/新北市五股區新北產業園區五工路 134 號 f (886-2) 2298-0488

Fig.11 Antenna position of EUT

- End of Report -

Unless otherwise stated the results shown in this test report refer only to the sample(s) tested and such sample(s) are retained for 90 days only. 除非另有說明,此報告結果僅對測試之樣品負責,同時此樣品僅保留90天。本報告未經本公司書面許可,不可部份複製。