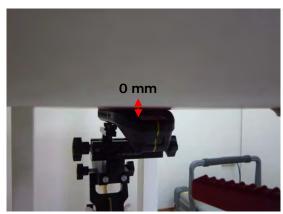

#### Body worn - distance between flat phantom and mobile phone is 0 mm

Fig.3 EUT front to flat phantom

Fig.4 EUT back to flat phantom

Fig.5 EUT right to flat phantom

Unless otherwise stated the results shown in this test report refer only to the sample(s) tested and such sample(s) are retained for 90 days only. 除非另有說明,此報告結果僅對測試之樣品負責,同時此樣品僅保留90天。本報告未經本公司書面許可,不可部份複製。