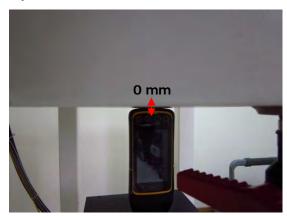

#### Body worn - distance between flat phantom and mobile phone is 0 mm

Fig.3 EUT front to flat phantom

Fig.4 EUT back to flat phantom

Fig.5 EUT right to flat phantom

Unless otherwise stated the results shown in this test report refer only to the sample(s) tested and such sample(s) are retained for 90 days only. 除非另有說明,此報告結果僅對測試之樣品負責,同時此樣品僅保留90天。本報告未經本公司書面許可,不可部份複製。