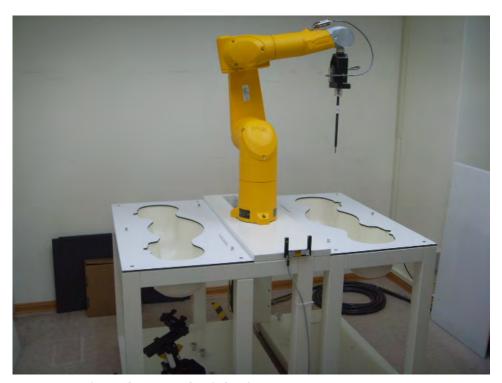

## 10. Photographs of Test Setup

Fig.1 Photograph of the SAR measurement system

Unless otherwise stated the results shown in this test report refer only to the sample(s) tested and such sample(s) are retained for 90 days only. 除非另有說明,此報告結果僅對測試之樣品負責,同時此樣品僅保留90天。本報告未經本公司書面許可,不可部份複製