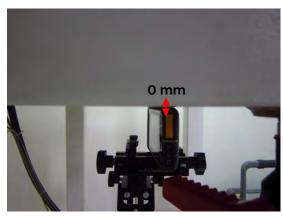

#### Body worn - distance between flat phantom and mobile phone is 0 mm

Fig.3 EUT front to flat phantom

Fig.4 EUT back to flat phantom

Fig.5 EUT right to flat phantom

Unless otherwise stated the results shown in this test report refer only to the sample(s) tested and such sample(s) are retained for 90 days only. 除非另有說明,此報告結果僅對測試之樣品負責,同時此樣品僅保留90天。本報告未經本公司書面許可,不可部份複製。