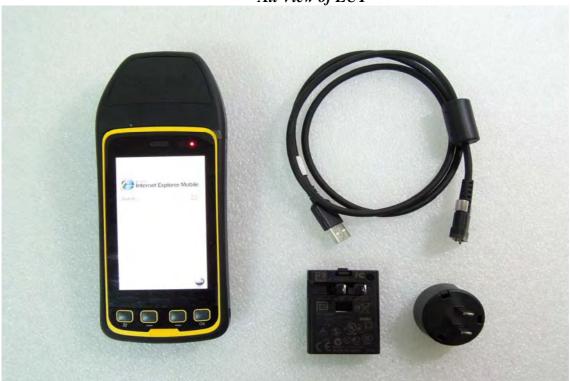

# All View of EUT

Front View of EUT

Unless otherwise stated the results shown in this test report refer only to the sample(s) tested and such sample(s) are retained for 90 days only. 除非另有說明,此報告結果僅對測試之樣品負責,同時此樣品僅保留90天。本報告未經本公司書面許可,不可部份複製。