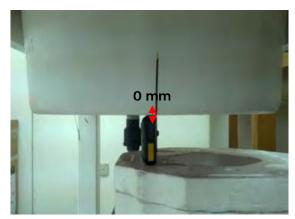

#### Body worn - distance between flat phantom and mobile phone is 0 mm

Fig.3 EUT front to flat phantom

Fig.4 EUT back to flat phantom

Fig.5 EUT right to flat phantom

Unless otherwise stated the results shown in this test report refer only to the sample(s) tested and such sample(s) are retained for 90 days only. 除非另有說明,此報告結果僅對測試之樣品負責,同時此樣品僅保留90天。本報告未經本公司書面許可,不可部份複製