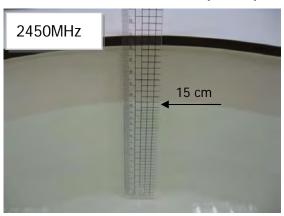

#### Photograph of the Tissue Simulant Fluid Liquid Depth 15cm (Body)

Fig.2

Unless otherwise stated the results shown in this test report refer only to the sample(s) tested and such sample(s) are retained for 90 days only. 除非另有說明,此報告結果僅對測試之樣品負責,同時此樣品僅保留90天。本報告未經本公司書面許可,不可部份複製。