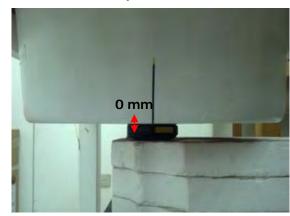

#### Body worn - distance between flat phantom and mobile phone is 0 mm

Fig.3 EUT front to flat phantom

Fig.4 EUT back to flat phantom

Fig.5 EUT right to flat phantom

Unless otherwise stated the results shown in this test report refer only to the sample(s) tested and such sample(s) are retained for 90 days only. 除非另有說明,此報告結果僅對測試之樣品負責,同時此樣品僅保留90天。本報告未經本公司書面許可,不可部份複製