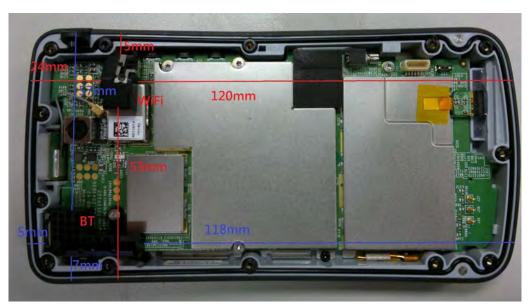

SGS Taiwan Ltd.

No.134,Wu Kung Road, New Taipei Industrial Park, Wuku District, New Taipei City, Taiwan 24803/新北市五股區新北產業園區五工路 134 號

Fig.11 Antenna position of EUT

- End of Report -

Unless otherwise stated the results shown in this test report refer only to the sample(s) tested and such sample(s) are retained for 90 days only. 除非另有說明,此報告結果僅對測試之樣品負責,同時此樣品僅保留90天。本報告未經本公司書面許可,不可部份複製