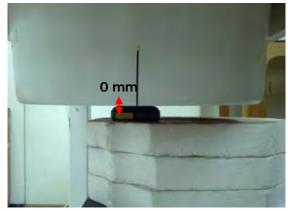

#### Body worn - distance between flat phantom and mobile phone is 0 mm

Fig.3 EUT front to flat phantom

Fig.4 EUT back to flat phantom

Fig.5 EUT right to flat phantom

Unless otherwise stated the results shown in this test report refer only to the sample(s) tested and such sample(s) are retained for 90 days only. 除非另有說明,此報告結果僅對測試之樣品負責,同時此樣品僅保留90天。本報告未經本公司書面許可,不可部份複製