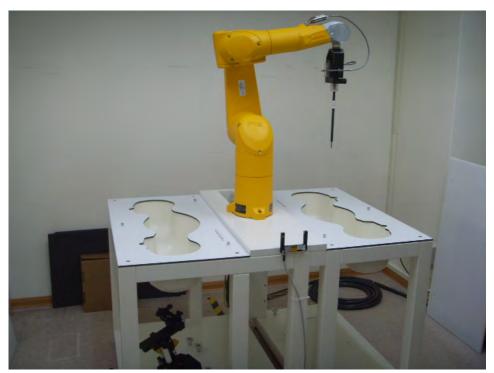

## 10. Photographs of Test Setup

Fig.1 Photograph of the SAR measurement system

Unless otherwise stated the results shown in this test report refer only to the sample(s) tested and such sample(s) are retained for 90 days only. 除非另有說明,此報告結果僅對測試之樣品負責,同時此樣品僅保留90天。本報告未經本公司書面許可,不可部份複製