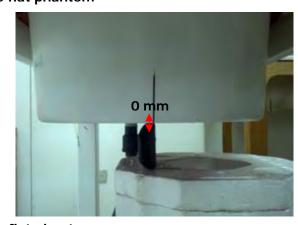

#### Body worn - distance between flat phantom and mobile phone is 0 mm

Fig.3 EUT front to flat phantom

Fig.4 EUT back to flat phantom

Fig.5 EUT right to flat phantom

Unless otherwise stated the results shown in this test report refer only to the sample(s) tested and such sample(s) are retained for 90 days only. 除非另有說明,此報告結果僅對測試之樣品負責,同時此樣品僅保留90天。本報告未經本公司書面許可,不可部份複製

No.134,Wu Kung Road, New Taipei Industrial Park, Wuku District, New Taipei City, Taiwan 24803/新北市五股區新北產業園區五工路 134 號 f (886-2) 2298-0488

Fig.6 EUT left to flat phantom

Fig.7 EUT top to flat phantom

Fig.8 EUT bottom to flat phantom