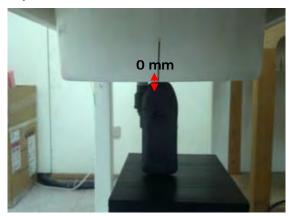

#### Body worn - distance between flat phantom and mobile phone is 0 mm

Fig.3 EUT front to flat phantom

Fig.4 EUT back to flat phantom

Fig.5 EUT right to flat phantom

Unless otherwise stated the results shown in this test report refer only to the sample(s) tested and such sample(s) are retained for 90 days only. 除非另有說明,此報告結果僅對測試之樣品負責,同時此樣品僅保留90天。本報告未經本公司書面許可,不可部份複製