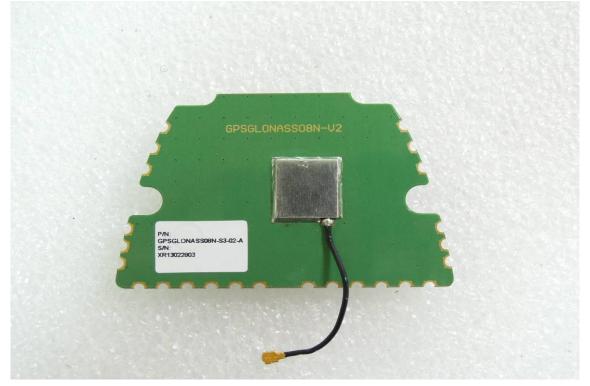

## **GPS** Antenna

Unless otherwise stated the results shown in this test report refer only to the sample(s) tested and such sample(s) are retained for 90 days only. 除非另有說明,此報告結果僅對測試之樣品負責,同時此樣品僅保留90天。本報告未經本公司書面許可,不可部份複製。