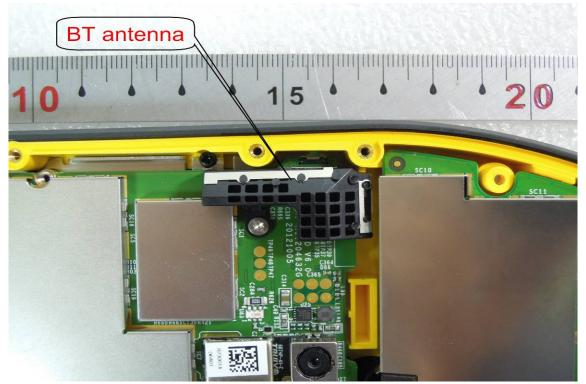

#### **BT** Antenna

Unless otherwise stated the results shown in this test report refer only to the sample(s) tested and such sample(s) are retained for 90 days only. 除非另有說明,此報告結果僅對測試之樣品負責,同時此樣品僅保留90天。本報告未經本公司書面許可,不可部份複製。