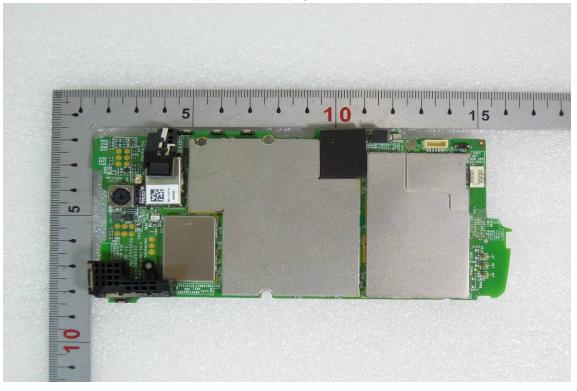

GS Taiwan Ltd. No.134,WuKungRoad,NewTaipeiIndustrialPark,WukuDistrict,NewTaipeiCity,Taiwan24803/新北市五股區新北產業園區五工路 134 號

Internal View of EUT – 3

Internal View of EUT – 4

Unless otherwise stated the results shown in this test report refer only to the sample(s) tested and such sample(s) are retained for 90 days only. 除非另有說明,此報告結果僅對測試之樣品負責,同時此樣品僅保留90天。本報告未經本公司書面許可,不可部份複製。