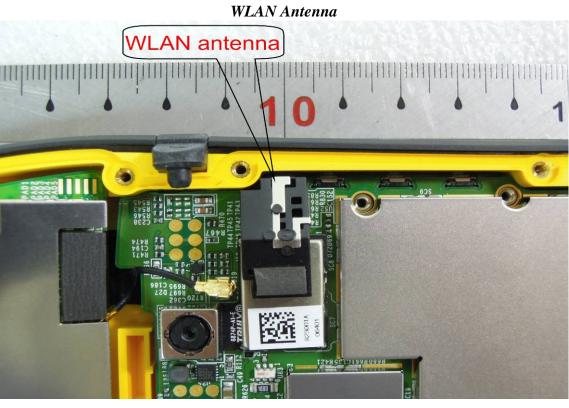

## **GPS** Antenna

Unless otherwise stated the results shown in this test report refer only to the sample(s) tested and such sample(s) are retained for 90 days only. 除非另有說明,此報告結果僅對測試之樣品負責,同時此樣品僅保留90天。本報告未經本公司書面許可,不可部份複製。