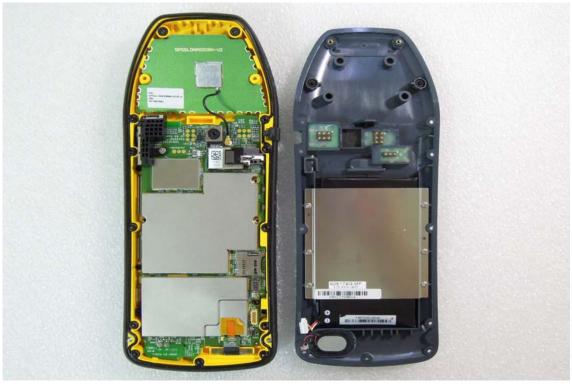

## **Open View of EUT – 1**

Unless otherwise stated the results shown in this test report refer only to the sample(s) tested and such sample(s) are retained for 90 days only. 除非另有說明,此報告結果僅對測試之樣品負責,同時此樣品僅保留90天。本報告未經本公司書面許可,不可部份複製。