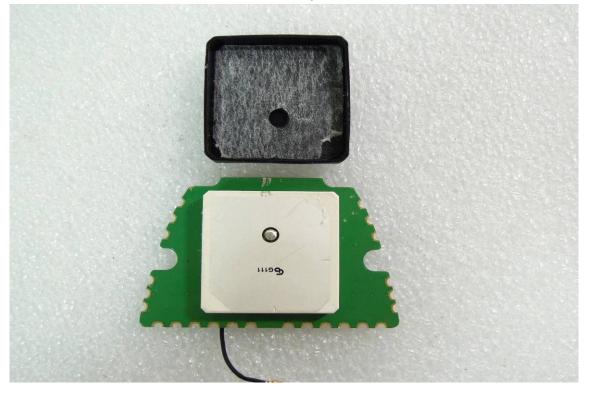

## **GPS** Antenna

Unless otherwise stated the results shown in this test report refer only to the sample(s) tested and such sample(s) are retained for 90 days only. 除非另有說明,此報告結果僅對測試之樣品負責,同時此樣品僅保留90天。本報告未經本公司書面許可,不可部份複製。