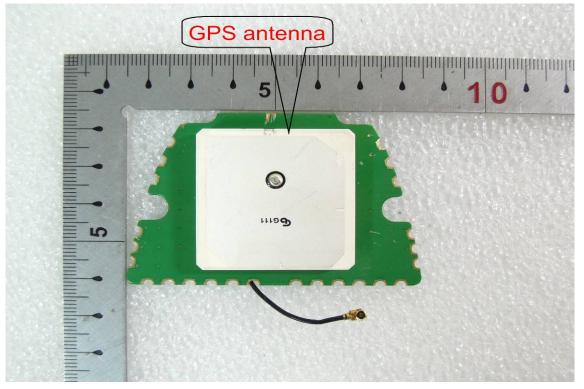

## **GPS** Antenna

Unless otherwise stated the results shown in this test report refer only to the sample(s) tested and such sample(s) are retained for 90 days only. 除非另有說明,此報告結果僅對測試之樣品負責,同時此樣品僅保留90天。本報告未經本公司書面許可,不可部份複製。