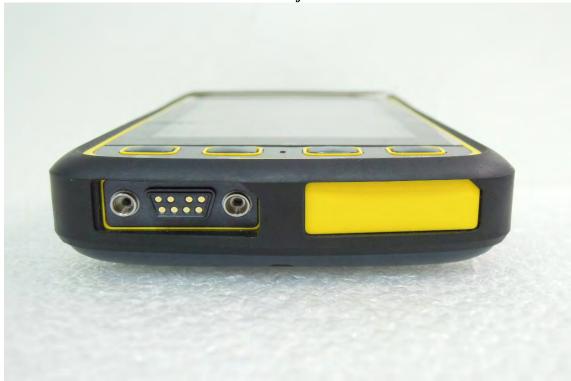

# Back View of EUT

Report No.: EH/2013/40048

Issue Date: Jun. 05, 2013

Side View of EUT-1

Unless otherwise stated the results shown in this test report refer only to the sample(s) tested and such sample(s) are retained for 90 days only.