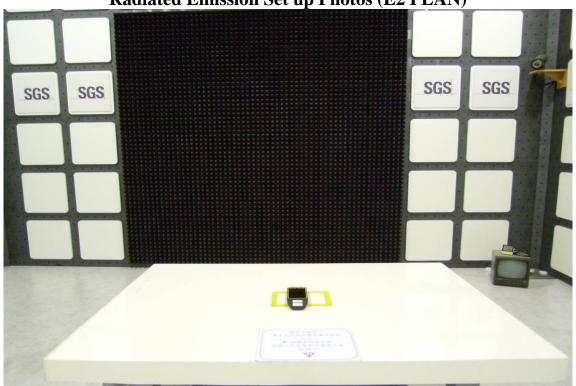

## FCC ID: S9E-JNOBWCG IC: 5817A-JNOBWCG

Radiated Emission Set up Photos (E2 PLAN)

Unless otherwise stated the results shown in this test report refer only to the sample(s) tested and such sample(s) are retained for 90 days only. 除非另有說明,此報告結果僅對測試之樣品負責,同時此樣品僅保留90天。本報告未經本公司書面許可,不可部份複製。