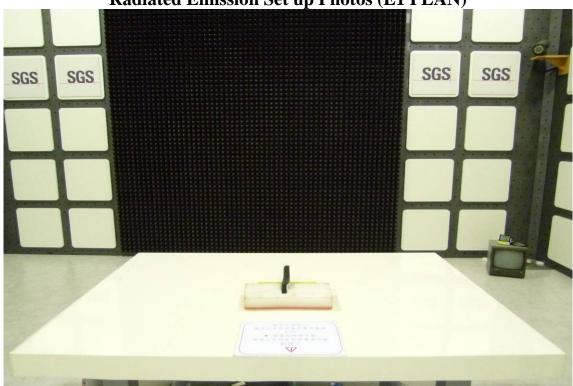

## FCC ID: S9E-JNOBWCG IC: 5817A-JNOBWCG

Radiated Emission Set up Photos (E2 PLAN)

Unless otherwise stated the results shown in this test report refer only to the sample(s) tested and such sample(s) are retained for 90 days only. 除非另有說明,此報告結果僅對測試之樣品負責,同時此樣品僅保留90天。本報告未經本公司書面許可,不可部份複製。