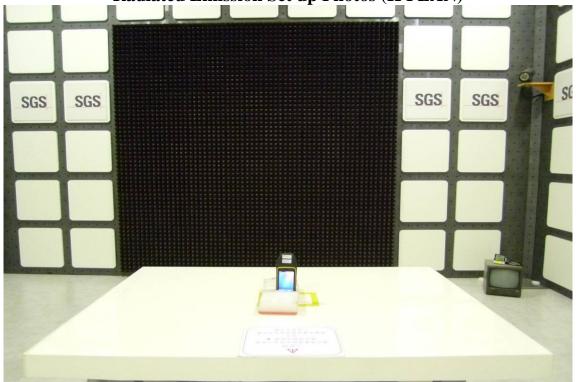

## FCC ID: S9E-JNOBWCG IC: 5817A-JNOBWCG

**Radiated Emission Set up Photos (H PLAN)** 

Unless otherwise stated the results shown in this test report refer only to the sample(s) tested and such sample(s) are retained for 90 days only. 除非另有說明,此報告結果僅對測試之樣品負責,同時此樣品僅保留90天。本報告未經本公司書面許可,不可部份複製。