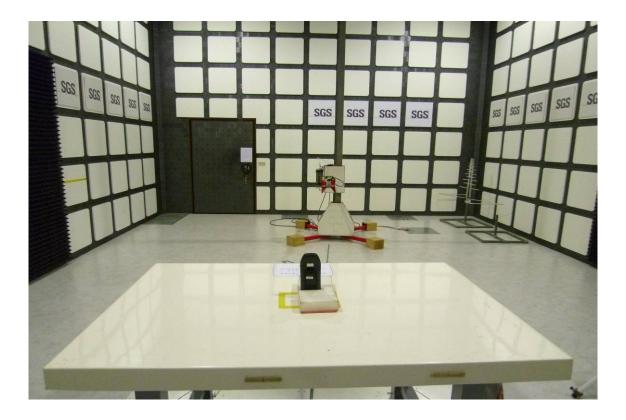

## FCC ID: S9E-JNOBWCG IC: 5817A-JNOBWCG

Radiated Emission Set up Photos (E1 PLAN)

Unless otherwise stated the results shown in this test report refer only to the sample(s) tested and such sample(s) are retained for 90 days only. 除非另有說明,此報告結果僅對測試之樣品負責,同時此樣品僅保留90天。本報告未經本公司書面許可,不可部份複製。