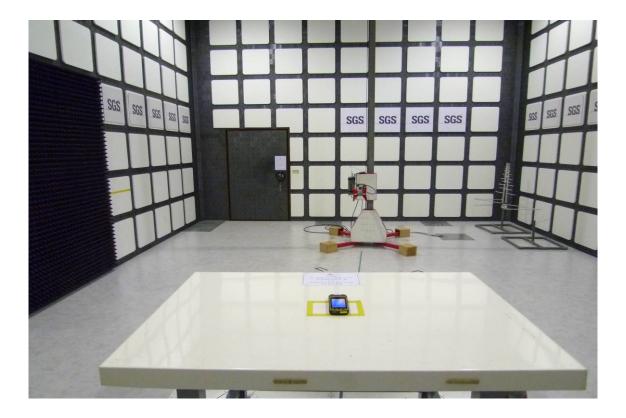

## FCC ID: S9E-JNOBWCG IC: 5817A-JNOBWCG

Radiated Emission Set up Photos (E1 PLAN)

Unless otherwise stated the results shown in this test report refer only to the sample(s) tested and such sample(s) are retained for 90 days only. 除非另有說明,此報告結果僅對測試之樣品負責,同時此樣品僅保留90天。本報告未經本公司書面許可,不可部份複製。