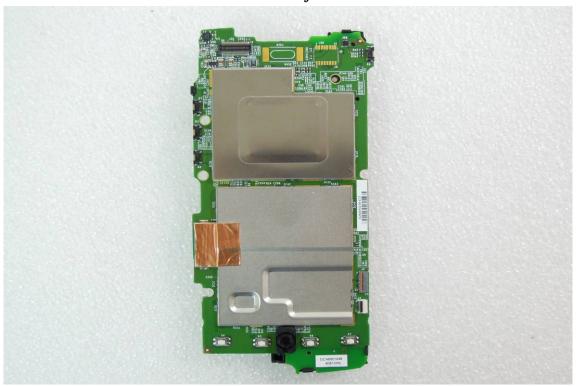

#### Internal View of EUT - 2

Internal View of EUT - 3

Unless otherwise stated the results shown in this test report refer only to the sample(s) tested and such sample(s) are retained for 90 days only. 除非另有說明,此報告結果僅對測試之樣品負責,同時此樣品僅保留90天。本報告未經本公司書面許可,不可部份複製。