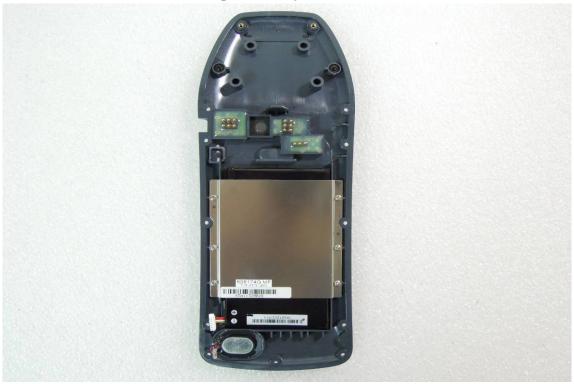

#### Internal View of EUT - 2

Internal View of EUT - 3

Unless otherwise stated the results shown in this test report refer only to the sample(s) tested and such sample(s) are retained for 90 days only. 除非另有說明,此報告結果僅對測試之樣品負責,同時此樣品僅保留90天。本報告未經本公司書面許可,不可部份複製。