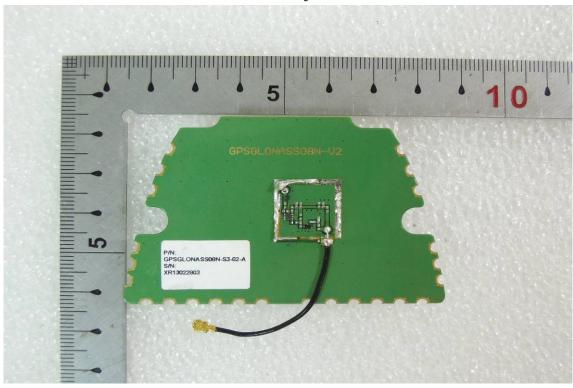

#### GPS Antenna

Unless otherwise stated the results shown in this test report refer only to the sample(s) tested and such sample(s) are retained for 90 days only. 除非另有說明,此報告結果僅對測試之樣品負責,同時此樣品僅保留90天。本報告未經本公司書面許可,不可部份複製。