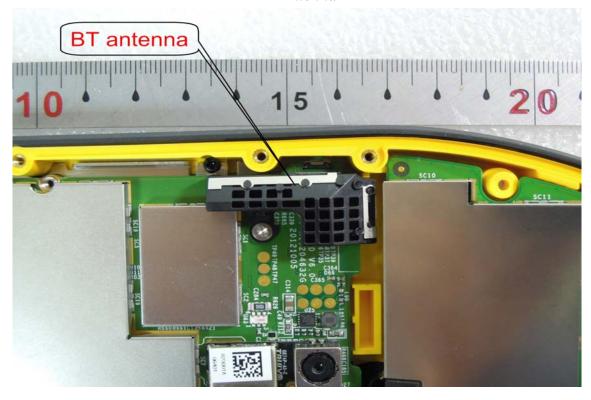

#### WLAN Antenna

WWAN Antenna

Unless otherwise stated the results shown in this test report refer only to the sample(s) tested and such sample(s) are retained for 90 days only. 除非另有說明,此報告結果僅對測試之樣品負責,同時此樣品僅保留90天。本報告未經本公司書面許可,不可部份複製。