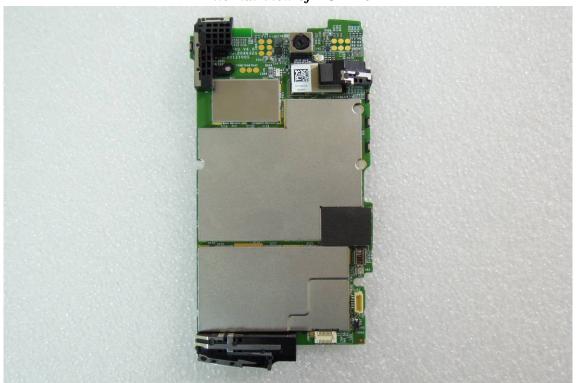

#### Internal View of EUT - 4

Internal View of EUT - 5

Unless otherwise stated the results shown in this test report refer only to the sample(s) tested and such sample(s) are retained for 90 days only. 除非另有說明,此報告結果僅對測試之樣品負責,同時此樣品僅保留90天。本報告未經本公司書面許可,不可部份複製。