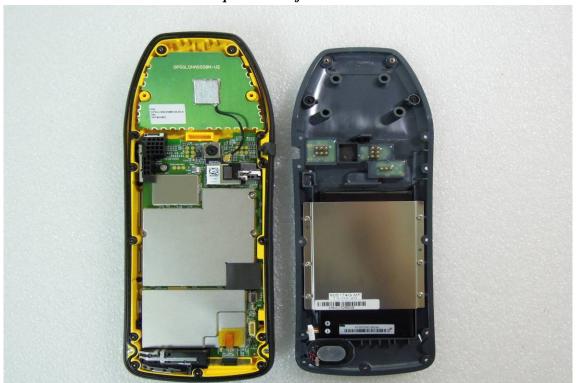

#### Internal View of EUT - 2

Internal View of EUT - 3

Unless otherwise stated the results shown in this test report refer only to the sample(s) tested and such sample(s) are retained for 90 days only. 除非另有說明,此報告結果僅對測試之樣品負責,同時此樣品僅保留90天。本報告未經本公司書面許可,不可部份複製。