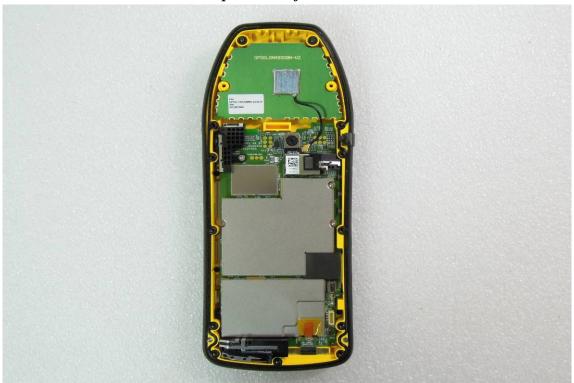

#### Internal View of EUT - 14

BT Antenna

Unless otherwise stated the results shown in this test report refer only to the sample(s) tested and such sample(s) are retained for 90 days only. 除非另有說明,此報告結果僅對測試之樣品負責,同時此樣品僅保留90天。本報告未經本公司書面許可,不可部份複製。