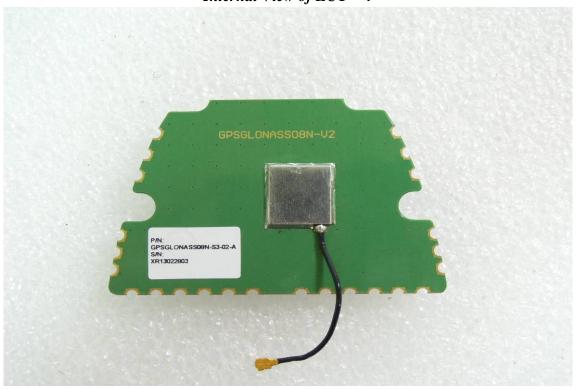

#### GPS Antenna

Unless otherwise stated the results shown in this test report refer only to the sample(s) tested and such sample(s) are retained for 90 days only. 除非另有說明,此報告結果僅對測試之樣品負責,同時此樣品僅保留90天。本報告未經本公司書面許可,不可部份複製。