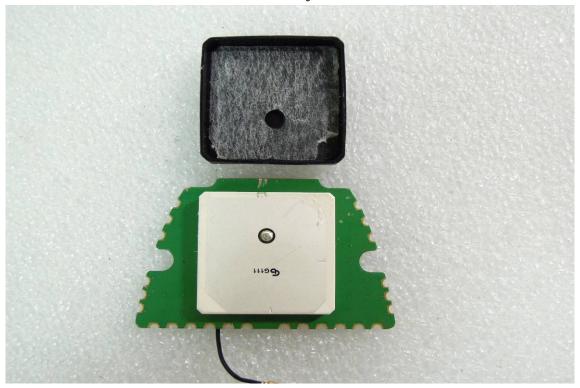

#### GPS Antenna

Unless otherwise stated the results shown in this test report refer only to the sample(s) tested and such sample(s) are retained for 90 days only. 除非另有說明,此報告結果僅對測試之樣品負責,同時此樣品僅保留90天。本報告未經本公司書面許可,不可部份複製。