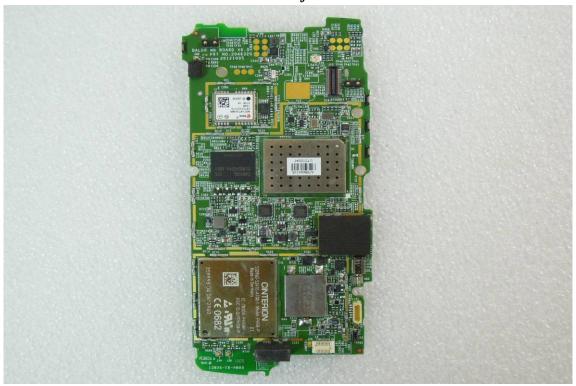

#### Internal View of EUT - 6

Internal View of EUT - 7

Unless otherwise stated the results shown in this test report refer only to the sample(s) tested and such sample(s) are retained for 90 days only. 除非另有說明,此報告結果僅對測試之樣品負責,同時此樣品僅保留90天。本報告未經本公司書面許可,不可部份複製。