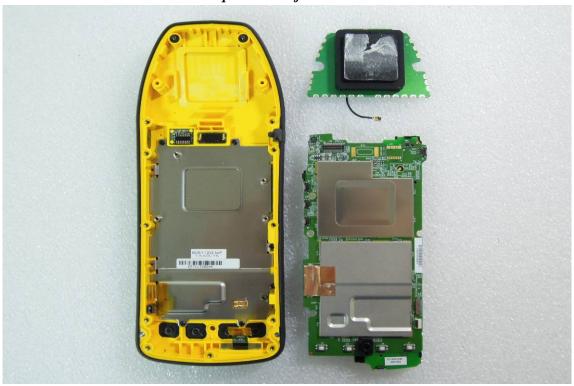

#### WLAN Antenna

WWAN Antenna

Unless otherwise stated the results shown in this test report refer only to the sample(s) tested and such sample(s) are retained for 90 days only. 除非另有說明,此報告結果僅對測試之樣品負責,同時此樣品僅保留90天。本報告未經本公司書面許可,不可部份複製。