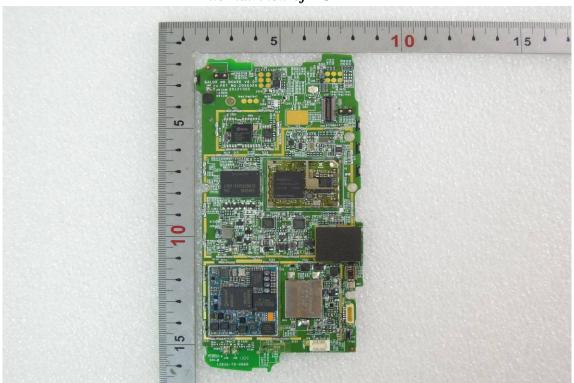

#### Internal View of EUT - 14

BT Antenna

Unless otherwise stated the results shown in this test report refer only to the sample(s) tested and such sample(s) are retained for 90 days only. 除非另有說明,此報告結果僅對測試之樣品負責,同時此樣品僅保留90天。本報告未經本公司書面許可,不可部份複製。