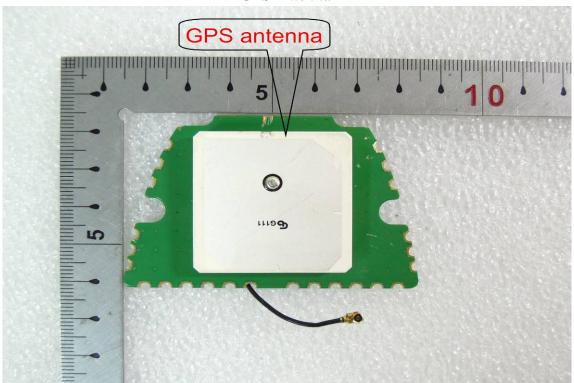

#### GPS Antenna

Unless otherwise stated the results shown in this test report refer only to the sample(s) tested and such sample(s) are retained for 90 days only. 除非另有說明,此報告結果僅對測試之樣品負責,同時此樣品僅保留90天。本報告未經本公司書面許可,不可部份複製。