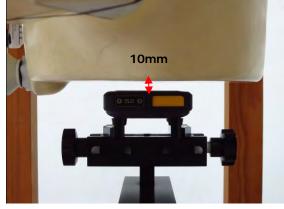

#### Body worn - distance between flat phantom and mobile phone is 10 mm

Fig.3 EUT Front to flat phantom

Fig.4 EUT Back to flat phantom

Fig.5 EUT Top to flat phantom

Unless otherwise stated the results shown in this test report refer only to the sample(s) tested and such sample(s) are retained for 90 days only.