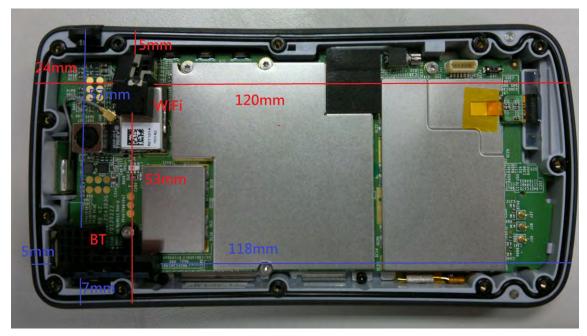

t (886-2) 2299-3279 f (886-2) 2298-0488

Report No. : ES/2012/50001

Fig.9 Antenna position of EUT