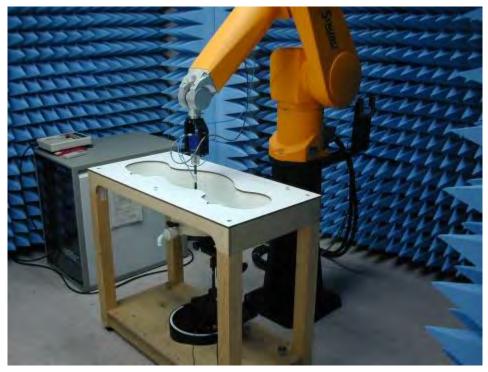

#### Photograph of the Tissue Simulant Fluid Liquid Depth 15cm (Body)

Fig.2

Unless otherwise stated the results shown in this test report refer only to the sample(s) tested and such sample(s) are retained for 90 days only.