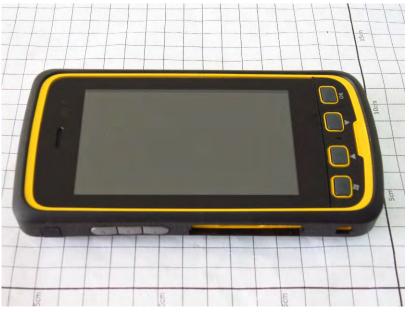

# 11. Photographs of the EUT

Fig.7 Front view of EUT

Fig.8 Back view of EUT

Unless otherwise stated the results shown in this test report refer only to the sample(s) tested and such sample(s) are retained for 90 days only.