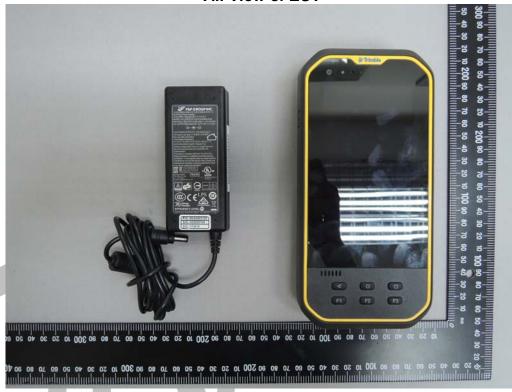

#### Front View of EUT

Unless otherwise stated the results shown in this test report refer only to the sample(s) tested and such sample(s) are retained for 90 days only.

Unless otherwise stated the results shown in this test report refer only to the sample(s) tested and such sample(s) are retained for 90 days only. 