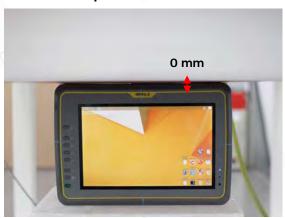

## Body - distance between flat phantom and EUT is 0 mm

Fig.3 EUT Back side to flat phantom

Fig.4 EUT Back side (25mm) to flat phantom

Unless otherwise stated the results shown in this test report refer only to the sample(s) tested and such sample(s) are retained for 90 days only. 除非另有說明,此報告結果僅對測試之樣品負責,同時此樣品僅保留90天。本報告未經本公司書面許可,不可部份複製。