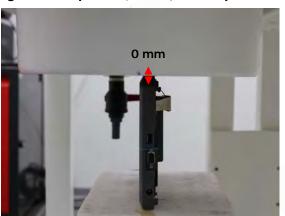

## Body - distance between flat phantom and EUT is 0 mm

Fig.3 EUT Back side to flat phantom

Fig.4 EUT Back side (25mm) to flat phantom

Unless otherwise stated the results shown in this test report refer only to the sample(s) tested and such sample(s) are retained for 90 days only. 除非另有說明,此報告結果僅對測試之樣品負責,同時此樣品僅保留90天。本報告未經本公司書面許可,不可部份複製。