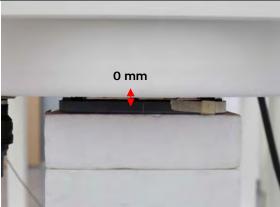

## Body - distance between flat phantom and EUT is 0 mm

Fig.3 EUT Back side to flat phantom

Fig.4 EUT Back side (25mm) to flat phantom

Unless otherwise stated the results shown in this test report refer only to the sample(s) tested and such sample(s) are retained for 90 days only. 除非另有說明,此報告結果僅對測試之樣品負責,同時此樣品僅保留90天。本報告未經本公司書面許可,不可部份複製。