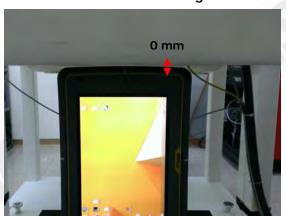

## Body - distance between flat phantom and EUT is 0 mm

Fig.3 EUT Back side to flat phantom

Fig.4 EUT Back side (25mm) to flat phantom

Unless otherwise stated the results shown in this test report refer only to the sample(s) tested and such sample(s) are retained for 90 days only. 除非另有說明,此報告結果僅對測試之樣品負責,同時此樣品僅保留90天。本報告未經本公司書面許可,不可部份複製。