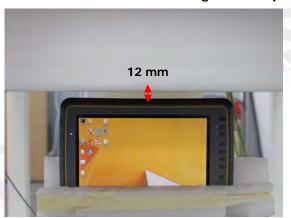

Fig.6 EUT Top side (12mm) to flat phantom

Fig.7 EUT Top side with optional battery to flat phantom

Unless otherwise stated the results shown in this test report refer only to the sample(s) tested and such sample(s) are retained for 90 days only 除非另有說明,此報告結果僅對測試之樣品負責,同時此樣品僅保留90天。本報告未經本公司書面許可,不可部份複製