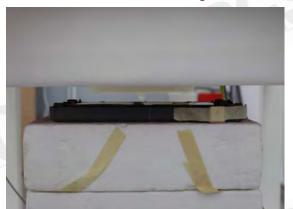

## Body - distance between flat phantom and EUT is 0 mm

Fig.3 EUT Back side to flat phantom

Fig.4 EUT Back side (25mm) to flat phantom

Unless otherwise stated the results shown in this test report refer only to the sample(s) tested and such sample(s) are retained for 90 days only. 除非另有說明,此報告結果僅對測試之樣品負責,同時此樣品僅保留90天。本報告未經本公司書面許可,不可部份複製。