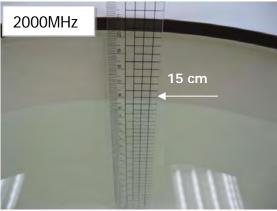

## Photograph of the Tissue Simulant Fluid Liquid Depth

Fig.2.1

Fig.2.2

Fig.2.3

Fig.2.4

Fig.2.5

Fig.2.6

Unless otherwise stated the results shown in this test report refer only to the sample(s) tested and such sample(s) are retained for 90 days only. 除非另有說明,此報告結果僅對測試之樣品負責,同時此樣品僅保留90天。本報告未經本公司書面許可,不可部份複製。