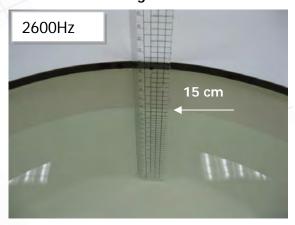

## Photograph of the Tissue Simulant Fluid Liquid Depth

Fig.2.1

Fig.2.2

Fig.2.3

Fig.2.4

Fig.2.5

Fig.2.6

Unless otherwise stated the results shown in this test report refer only to the sample(s) tested and such sample(s) are retained for 90 days only. 除非另有說明,此報告結果僅對測試之樣品負責,同時此樣品僅保留90天。本報告未經本公司書面許可,不可部份複製。