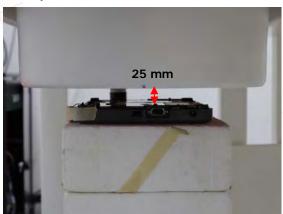

## Body - distance between flat phantom and EUT is 0 mm

Fig.3 EUT Back side to flat phantom

Fig.4 EUT Back side (25mm) to flat phantom

Unless otherwise stated the results shown in this test report refer only to the sample(s) tested and such sample(s) are retained for 90 days only. 除非另有說明,此報告結果僅對測試之樣品負責,同時此樣品僅保留90天。本報告未經本公司書面許可,不可部份複製。