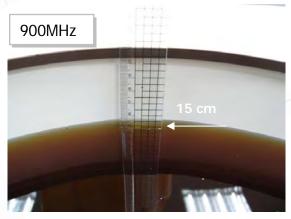

## Photograph of the Tissue Simulant Fluid Liquid Depth

Fig.2.1

Fig.2.2

Fig.2.3

Fig.2.4

Fig.2.5

Fig.2.6

Unless otherwise stated the results shown in this test report refer only to the sample(s) tested and such sample(s) are retained for 90 days only. 除非另有說明,此報告結果僅對測試之樣品負責,同時此樣品僅保留90天。本報告未經本公司書面許可,不可部份複製。