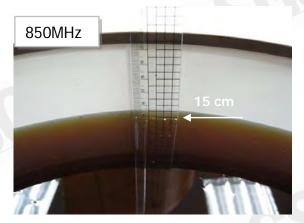

## Photograph of the Tissue Simulant Fluid Liquid Depth

Fig.2.1

Fig.2.2

Fig.2.3

Fig.2.4

Fig.2.5

Fig.2.6

Unless otherwise stated the results shown in this test report refer only to the sample(s) tested and such sample(s) are retained for 90 days only. 除非另有說明,此報告結果僅對測試之樣品負責,同時此樣品僅保留90天。本報告未經本公司書面許可,不可部份複製。