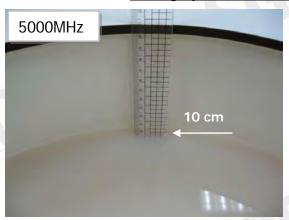

## Photograph of the Tissue Simulant Fluid Liquid Depth

Fig.2.1

Fig.2.2

Fig.2.3

Fig.2.4

Fig.2.5

Fig.2.6

Unless otherwise stated the results shown in this test report refer only to the sample(s) tested and such sample(s) are retained for 90 days only. 除非另有說明,此報告結果僅對測試之樣品負責,同時此樣品僅保留90天。本報告未經本公司書面許可,不可部份複製。