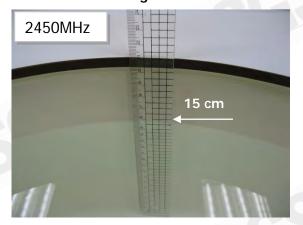

## Photograph of the Tissue Simulant Fluid Liquid Depth

Fig.2.1

Fig.2.2

Fig.2.3

Fig.2.4

Fig.2.5

Fig.2.6

Unless otherwise stated the results shown in this test report refer only to the sample(s) tested and such sample(s) are retained for 90 days only. 除非另有說明,此報告結果僅對測試之樣品負責,同時此樣品僅保留90天。本報告未經本公司書面許可,不可部份複製。