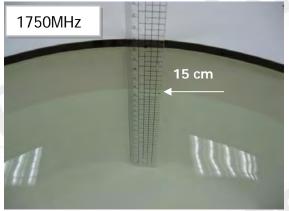

## Photograph of the Tissue Simulant Fluid Liquid Depth

Fig.2.1

Fig.2.2

Fig.2.3

Fig.2.4

Fig.2.5

Fig.2.6

Unless otherwise stated the results shown in this test report refer only to the sample(s) tested and such sample(s) are retained for 90 days only. 除非另有說明,此報告結果僅對測試之樣品負責,同時此樣品僅保留90天。本報告未經本公司書面許可,不可部份複製。