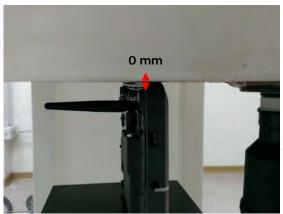

## Body - distance between flat phantom and EUT is 0 mm

Fig.3 EUT Back side to flat phantom

Fig.4 EUT Back side (25mm) to flat phantom

Unless otherwise stated the results shown in this test report refer only to the sample(s) tested and such sample(s) are retained for 90 days only. 除非另有說明,此報告結果僅對測試之樣品負責,同時此樣品僅保留90天。本報告未經本公司書面許可,不可部份複製。