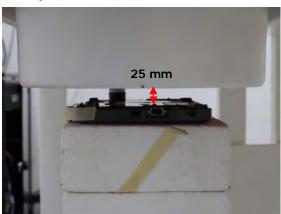

## Body - distance between flat phantom and EUT is 0 mm

Fig.3 EUT Back side to flat phantom

Fig.4 EUT Back side (25mm) to flat phantom

Unless otherwise stated the results shown in this test report refer only to the sample(s) tested and such sample(s) are retained for 90 days only. 除非另有說明,此報告結果僅對測試之樣品負責,同時此樣品僅保留90天。本報告未經本公司書面許可,不可部份複製。