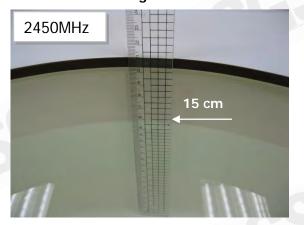

## Photograph of the Tissue Simulant Fluid Liquid Depth

Fig.2.1

Fig.2.2

Fig.2.3

Fig.2.4

Fig.2.5

Fig.2.6

Unless otherwise stated the results shown in this test report refer only to the sample(s) tested and such sample(s) are retained for 90 days only. 除非另有說明,此報告結果僅對測試之樣品負責,同時此樣品僅保留90天。本報告未經本公司書面許可,不可部份複製。