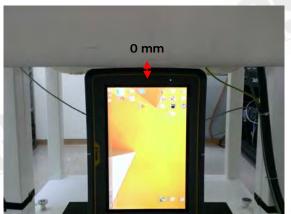

## APPENDIX 11. Photographs of Test Setup

Fig.1 Photograph of the SAR measurement system

Unless otherwise stated the results shown in this test report refer only to the sample(s) tested and such sample(s) are retained for 90 days only. 除非另有說明,此報告結果僅對測試之樣品負責,同時此樣品僅保留90天。本報告未經本公司書面許可,不可部份複製。