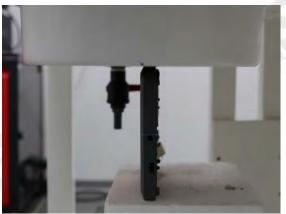

## Body - distance between flat phantom and EUT is 0 mm

Fig.3 EUT Back side to flat phantom

Fig.4 EUT Back side (25mm) to flat phantom

Unless otherwise stated the results shown in this test report refer only to the sample(s) tested and such sample(s) are retained for 90 days only. 除非另有說明,此報告結果僅對測試之樣品負責,同時此樣品僅保留90天。本報告未經本公司書面許可,不可部份複製。