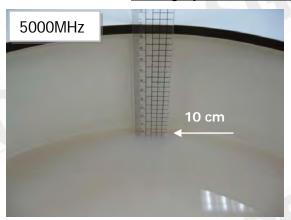

## Photograph of the Tissue Simulant Fluid Liquid Depth

Fig.2.1

Fig.2.2

Fig.2.3

Fig.2.4

Fig.2.5

Fig.2.6

Unless otherwise stated the results shown in this test report refer only to the sample(s) tested and such sample(s) are retained for 90 days only. 除非另有說明,此報告結果僅對測試之樣品負責,同時此樣品僅保留90天。本報告未經本公司書面許可,不可部份複製。