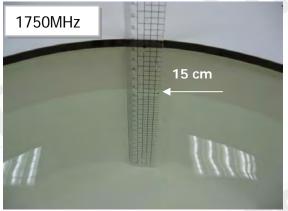

## Photograph of the Tissue Simulant Fluid Liquid Depth

Fig.2.1

Fig.2.2

Fig.2.3

Fig.2.4

Fig.2.5

Fig.2.6

Unless otherwise stated the results shown in this test report refer only to the sample(s) tested and such sample(s) are retained for 90 days only. 除非另有說明,此報告結果僅對測試之樣品負責,同時此樣品僅保留90天。本報告未經本公司書面許可,不可部份複製。