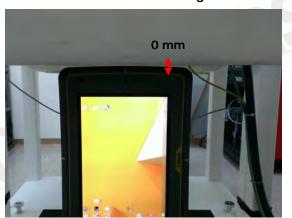

## Body - distance between flat phantom and EUT is 0 mm

Fig.3 EUT Back side to flat phantom

Fig.4 EUT Back side (25mm) to flat phantom

Unless otherwise stated the results shown in this test report refer only to the sample(s) tested and such sample(s) are retained for 90 days only. 除非另有說明,此報告結果僅對測試之樣品負責,同時此樣品僅保留90天。本報告未經本公司書面許可,不可部份複製。