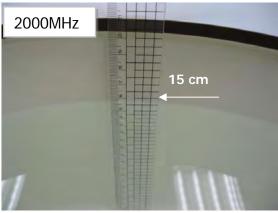

## Photograph of the Tissue Simulant Fluid Liquid Depth

Fig.2.1

Fig.2.2

Fig.2.3

Fig.2.4

Fig.2.5

Fig.2.6

Unless otherwise stated the results shown in this test report refer only to the sample(s) tested and such sample(s) are retained for 90 days only. 除非另有說明,此報告結果僅對測試之樣品負責,同時此樣品僅保留90天。本報告未經本公司書面許可,不可部份複製。