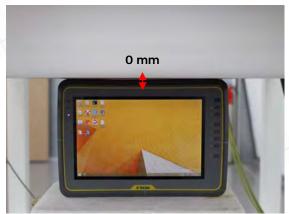

## Body - distance between flat phantom and EUT is 0 mm

Fig.3 EUT Back side to flat phantom

Fig.4 EUT Back side (25mm) to flat phantom

Unless otherwise stated the results shown in this test report refer only to the sample(s) tested and such sample(s) are retained for 90 days only. 除非另有說明,此報告結果僅對測試之樣品負責,同時此樣品僅保留90天。本報告未經本公司書面許可,不可部份複製。