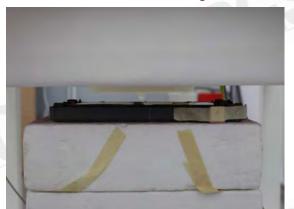

## Body - distance between flat phantom and EUT is 0 mm

Fig.3 EUT Back side to flat phantom

Fig.4 EUT Back side (25mm) to flat phantom

Unless otherwise stated the results shown in this test report refer only to the sample(s) tested and such sample(s) are retained for 90 days only. 除非另有說明,此報告結果僅對測試之樣品負責,同時此樣品僅保留90天。本報告未經本公司書面許可,不可部份複製。