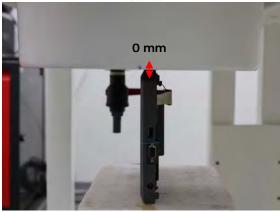

## Body - distance between flat phantom and EUT is 0 mm

Fig.3 EUT Back side to flat phantom

Fig.4 EUT Back side (25mm) to flat phantom

Unless otherwise stated the results shown in this test report refer only to the sample(s) tested and such sample(s) are retained for 90 days only. 除非另有說明,此報告結果僅對測試之樣品負責,同時此樣品僅保留90天。本報告未經本公司書面許可,不可部份複製。