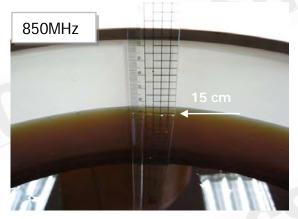

## Photograph of the Tissue Simulant Fluid Liquid Depth

Fig.2.1

Fig.2.2

Fig.2.3

Fig.2.4

Fig.2.5

Fig.2.6

Unless otherwise stated the results shown in this test report refer only to the sample(s) tested and such sample(s) are retained for 90 days only. 除非另有說明,此報告結果僅對測試之樣品負責,同時此樣品僅保留90天。本報告未經本公司書面許可,不可部份複製。