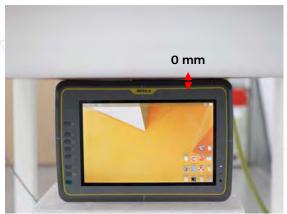

## Body - distance between flat phantom and EUT is 0 mm

Fig.3 EUT Back side to flat phantom

Fig.4 EUT Back side (25mm) to flat phantom

Unless otherwise stated the results shown in this test report refer only to the sample(s) tested and such sample(s) are retained for 90 days only. 除非另有說明,此報告結果僅對測試之樣品負責,同時此樣品僅保留90天。本報告未經本公司書面許可,不可部份複製。