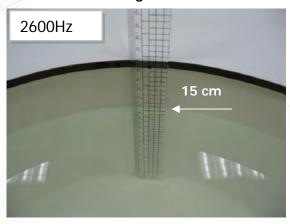

## Photograph of the Tissue Simulant Fluid Liquid Depth

Fig.2.1

Fig.2.2

Fig.2.3

Fig.2.4

Fig.2.5

Fig.2.6

Unless otherwise stated the results shown in this test report refer only to the sample(s) tested and such sample(s) are retained for 90 days only. 除非另有說明,此報告結果僅對測試之樣品負責,同時此樣品僅保留90天。本報告未經本公司書面許可,不可部份複製。