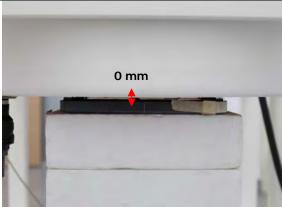

## Body - distance between flat phantom and EUT is 0 mm

Fig.3 EUT Back side to flat phantom

Fig.4 EUT Back side (25mm) to flat phantom

Unless otherwise stated the results shown in this test report refer only to the sample(s) tested and such sample(s) are retained for 90 days only. 除非另有說明,此報告結果僅對測試之樣品負責,同時此樣品僅保留90天。本報告未經本公司書面許可,不可部份複製。