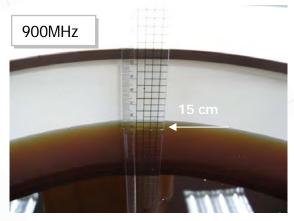

## Photograph of the Tissue Simulant Fluid Liquid Depth

Fig.2.1

Fig.2.2

Fig.2.3

Fig.2.4

Fig.2.5

Fig.2.6

Unless otherwise stated the results shown in this test report refer only to the sample(s) tested and such sample(s) are retained for 90 days only. 除非另有說明,此報告結果僅對測試之樣品負責,同時此樣品僅保留90天。本報告未經本公司書面許可,不可部份複製。