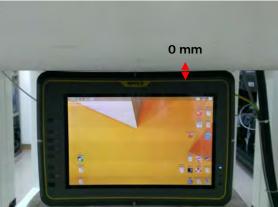

## Body - distance between flat phantom and EUT is 0 mm

Fig.3 EUT Back side to flat phantom

Fig.4 EUT Back side (25mm) to flat phantom

Unless otherwise stated the results shown in this test report refer only to the sample(s) tested and such sample(s) are retained for 90 days only. 除非另有說明,此報告結果僅對測試之樣品負責,同時此樣品僅保留90天。本報告未經本公司書面許可,不可部份複製。