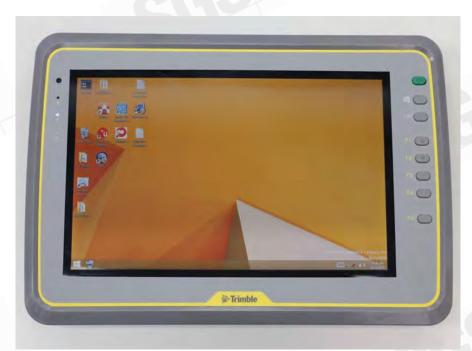

## 12. Photographs of the EUT

Fig.14 Front view of EUT

Fig.15 Back view of EUT (Remove left/right bumper and unload GPS cover)

Unless otherwise stated the results shown in this test report refer only to the sample(s) tested and such sample(s) are retained for 90 days only. 除非另有說明,此報告結果僅對測試之樣品負責,同時此樣品僅保留90天。本報告未經本公司書面許可,不可部份複製