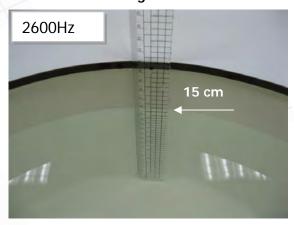

### Photograph of the Tissue Simulant Fluid Liquid Depth

Fig.2.1

Fig.2.2

Fig.2.3

Fig.2.4

Fig.2.5

Fig.2.6

Unless otherwise stated the results shown in this test report refer only to the sample(s) tested and such sample(s) are retained for 90 days only. 除非另有說明,此報告結果僅對測試之樣品負責,同時此樣品僅保留90天。本報告未經本公司書面許可,不可部份複製。