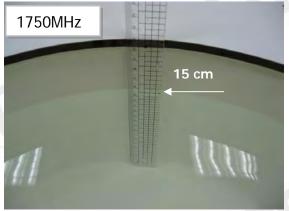

### Photograph of the Tissue Simulant Fluid Liquid Depth

Fig.2.1

Fig.2.2

Fig.2.3

Fig.2.4

Fig.2.5

Fig.2.6

Unless otherwise stated the results shown in this test report refer only to the sample(s) tested and such sample(s) are retained for 90 days only. 除非另有說明,此報告結果僅對測試之樣品負責,同時此樣品僅保留90天。本報告未經本公司書面許可,不可部份複製。