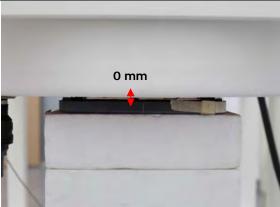

#### Body - distance between flat phantom and EUT is 0 mm

Fig.3 EUT Back side to flat phantom

Fig.4 EUT Back side (25mm) to flat phantom

Unless otherwise stated the results shown in this test report refer only to the sample(s) tested and such sample(s) are retained for 90 days only. 除非另有說明,此報告結果僅對測試之樣品負責,同時此樣品僅保留90天。本報告未經本公司書面許可,不可部份複製。