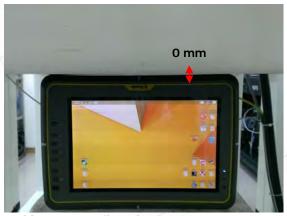

#### Body - distance between flat phantom and EUT is 0 mm

Fig.3 EUT Back side to flat phantom

Fig.4 EUT Back side (25mm) to flat phantom

Unless otherwise stated the results shown in this test report refer only to the sample(s) tested and such sample(s) are retained for 90 days only. 除非另有說明,此報告結果僅對測試之樣品負責,同時此樣品僅保留90天。本報告未經本公司書面許可,不可部份複製。