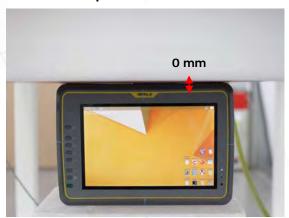

#### Body - distance between flat phantom and EUT is 0 mm

Fig.3 EUT Back side to flat phantom

Fig.4 EUT Back side (25mm) to flat phantom

Unless otherwise stated the results shown in this test report refer only to the sample(s) tested and such sample(s) are retained for 90 days only. 除非另有說明,此報告結果僅對測試之樣品負責,同時此樣品僅保留90天。本報告未經本公司書面許可,不可部份複製。