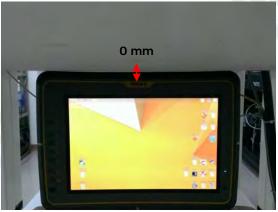

Fig.5 EUT Top side to flat phantom

Fig.6 EUT Top side (12mm) to flat phantom

Fig.7 EUT Top side with optional battery to flat phantom

Unless otherwise stated the results shown in this test report refer only to the sample(s) tested and such sample(s) are retained for 90 days only 除非另有說明,此報告結果僅對測試之樣品負責,同時此樣品僅保留90天。本報告未經本公司書面許可,不可部份複製