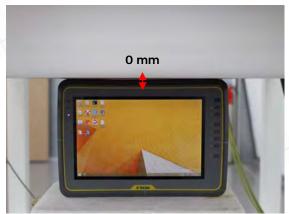

#### Body - distance between flat phantom and EUT is 0 mm

Fig.3 EUT Back side to flat phantom

Fig.4 EUT Back side (25mm) to flat phantom

Unless otherwise stated the results shown in this test report refer only to the sample(s) tested and such sample(s) are retained for 90 days only. 除非另有說明,此報告結果僅對測試之樣品負責,同時此樣品僅保留90天。本報告未經本公司書面許可,不可部份複製。