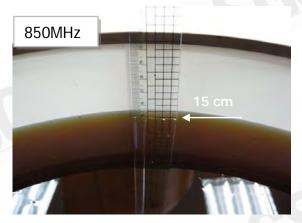

### Photograph of the Tissue Simulant Fluid Liquid Depth

Fig.2.1

Fig.2.2

Fig.2.3

Fig.2.4

Fig.2.5

Fig.2.6

Unless otherwise stated the results shown in this test report refer only to the sample(s) tested and such sample(s) are retained for 90 days only. 除非另有說明,此報告結果僅對測試之樣品負責,同時此樣品僅保留90天。本報告未經本公司書面許可,不可部份複製。