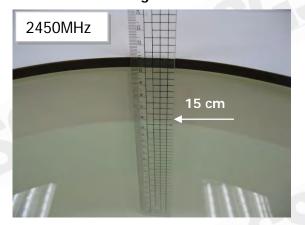

### Photograph of the Tissue Simulant Fluid Liquid Depth

Fig.2.1

Fig.2.2

Fig.2.3

Fig.2.4

Fig.2.5

Fig.2.6

Unless otherwise stated the results shown in this test report refer only to the sample(s) tested and such sample(s) are retained for 90 days only. 除非另有說明,此報告結果僅對測試之樣品負責,同時此樣品僅保留90天。本報告未經本公司書面許可,不可部份複製。