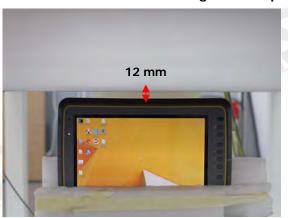

Fig.5 EUT Top side to flat phantom

Fig.6 EUT Top side (12mm) to flat phantom

Fig.7 EUT Top side with optional battery to flat phantom

Unless otherwise stated the results shown in this test report refer only to the sample(s) tested and such sample(s) are retained for 90 days only 除非另有說明,此報告結果僅對測試之樣品負責,同時此樣品僅保留90天。本報告未經本公司書面許可,不可部份複製