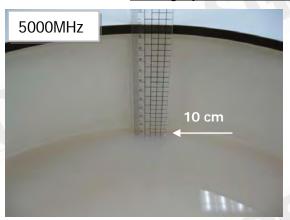

### Photograph of the Tissue Simulant Fluid Liquid Depth

Fig.2.1

Fig.2.2

Fig.2.3

Fig.2.4

Fig.2.5

Fig.2.6

Unless otherwise stated the results shown in this test report refer only to the sample(s) tested and such sample(s) are retained for 90 days only. 除非另有說明,此報告結果僅對測試之樣品負責,同時此樣品僅保留90天。本報告未經本公司書面許可,不可部份複製。