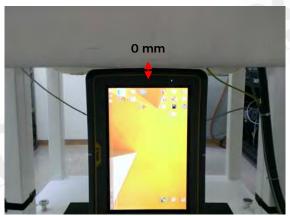

#### Body - distance between flat phantom and EUT is 0 mm

Fig.3 EUT Back side to flat phantom

Fig.4 EUT Back side (25mm) to flat phantom

Unless otherwise stated the results shown in this test report refer only to the sample(s) tested and such sample(s) are retained for 90 days only. 除非另有說明,此報告結果僅對測試之樣品負責,同時此樣品僅保留90天。本報告未經本公司書面許可,不可部份複製。