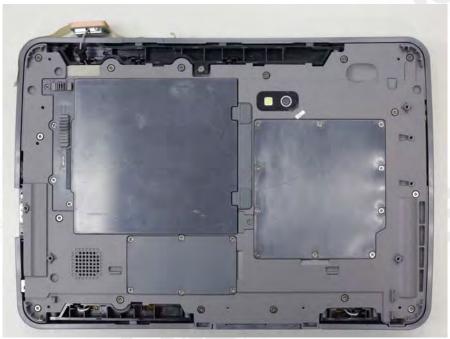

## 12. Photographs of the EUT

Fig.14 Front view of EUT

Fig.15 Back view of EUT (Remove left/right bumper and unload GPS cover)

Unless otherwise stated the results shown in this test report refer only to the sample(s) tested and such sample(s) are retained for 90 days only. 除非另有說明,此報告結果僅對測試之樣品負責,同時此樣品僅保留90天。本報告未經本公司書面許可,不可部份複製