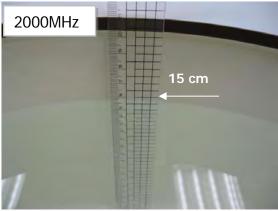

### Photograph of the Tissue Simulant Fluid Liquid Depth

Fig.2.1

Fig.2.2

Fig.2.3

Fig.2.4

Fig.2.5

Fig.2.6

Unless otherwise stated the results shown in this test report refer only to the sample(s) tested and such sample(s) are retained for 90 days only. 除非另有說明,此報告結果僅對測試之樣品負責,同時此樣品僅保留90天。本報告未經本公司書面許可,不可部份複製。