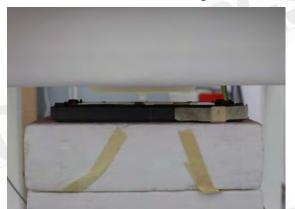

#### Body - distance between flat phantom and EUT is 0 mm

Fig.3 EUT Back side to flat phantom

Fig.4 EUT Back side (25mm) to flat phantom

Unless otherwise stated the results shown in this test report refer only to the sample(s) tested and such sample(s) are retained for 90 days only. 除非另有說明,此報告結果僅對測試之樣品負責,同時此樣品僅保留90天。本報告未經本公司書面許可,不可部份複製。