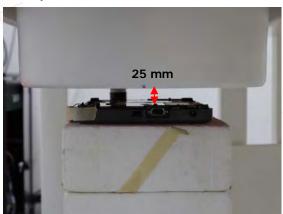

#### Body - distance between flat phantom and EUT is 0 mm

Fig.3 EUT Back side to flat phantom

Fig.4 EUT Back side (25mm) to flat phantom

Unless otherwise stated the results shown in this test report refer only to the sample(s) tested and such sample(s) are retained for 90 days only. 除非另有說明,此報告結果僅對測試之樣品負責,同時此樣品僅保留90天。本報告未經本公司書面許可,不可部份複製。