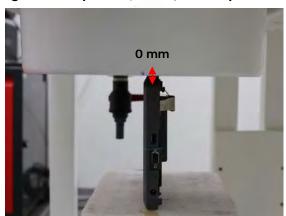

#### Body - distance between flat phantom and EUT is 0 mm

Fig.3 EUT Back side to flat phantom

Fig.4 EUT Back side (25mm) to flat phantom

Unless otherwise stated the results shown in this test report refer only to the sample(s) tested and such sample(s) are retained for 90 days only. 除非另有說明,此報告結果僅對測試之樣品負責,同時此樣品僅保留90天。本報告未經本公司書面許可,不可部份複製。