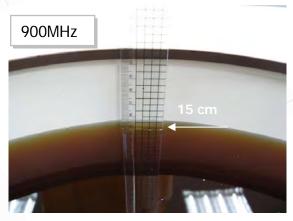

### Photograph of the Tissue Simulant Fluid Liquid Depth

Fig.2.1

Fig.2.2

Fig.2.3

Fig.2.4

Fig.2.5

Fig.2.6

Unless otherwise stated the results shown in this test report refer only to the sample(s) tested and such sample(s) are retained for 90 days only. 除非另有說明,此報告結果僅對測試之樣品負責,同時此樣品僅保留90天。本報告未經本公司書面許可,不可部份複製。