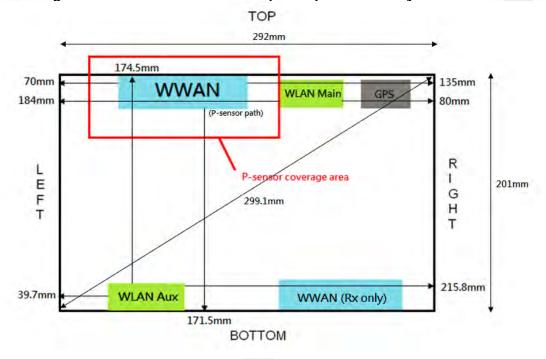

Fig.19 Antenna position of EUT (Front view)

- End of Report -

Unless otherwise stated the results shown in this test report refer only to the sample(s) tested and such sample(s) are retained for 90 days only 除非另有說明,此報告結果僅對測試之樣品負責,同時此樣品僅保留90天。本報告未經本公司書面許可,不可部份複製