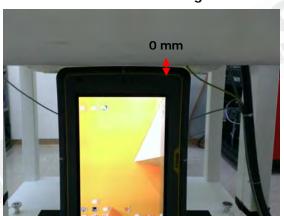

#### Body - distance between flat phantom and EUT is 0 mm

Fig.3 EUT Back side to flat phantom

Fig.4 EUT Back side (25mm) to flat phantom

Unless otherwise stated the results shown in this test report refer only to the sample(s) tested and such sample(s) are retained for 90 days only. 除非另有說明,此報告結果僅對測試之樣品負責,同時此樣品僅保留90天。本報告未經本公司書面許可,不可部份複製。