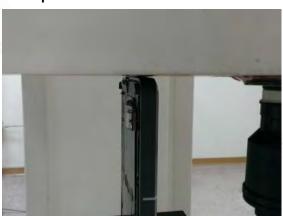

#### Body - distance between flat phantom and EUT is 0 mm

Fig.3 EUT Back side to flat phantom

Fig.4 EUT Back side (25mm) to flat phantom

Unless otherwise stated the results shown in this test report refer only to the sample(s) tested and such sample(s) are retained for 90 days only. 除非另有說明,此報告結果僅對測試之樣品負責,同時此樣品僅保留90天。本報告未經本公司書面許可,不可部份複製。