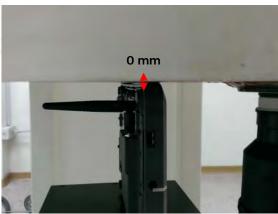

#### Body - distance between flat phantom and EUT is 0 mm

Fig.3 EUT Back side to flat phantom

Fig.4 EUT Back side (25mm) to flat phantom

Unless otherwise stated the results shown in this test report refer only to the sample(s) tested and such sample(s) are retained for 90 days only. 除非另有說明,此報告結果僅對測試之樣品負責,同時此樣品僅保留90天。本報告未經本公司書面許可,不可部份複製。