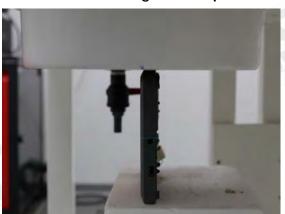

#### Body - distance between flat phantom and EUT is 0 mm

Fig.3 EUT Back side to flat phantom

Fig.4 EUT Back side (25mm) to flat phantom

Unless otherwise stated the results shown in this test report refer only to the sample(s) tested and such sample(s) are retained for 90 days only. 除非另有說明,此報告結果僅對測試之樣品負責,同時此樣品僅保留90天。本報告未經本公司書面許可,不可部份複製。