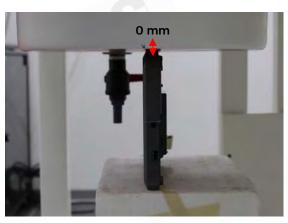

#### Body - distance between flat phantom and EUT is 0 mm

Fig.3 EUT Back side to flat phantom

Fig.4 EUT Top side to flat phantom

Fig.5 EUT Top side with optional battery to flat phantom

Unless otherwise stated the results shown in this test report refer only to the sample(s) tested and such sample(s) are retained for 90 days only 除非另有說明,此報告結果僅對測試之樣品負責,同時此樣品僅保留90天。本報告未經本公司書面許可,不可部份複製