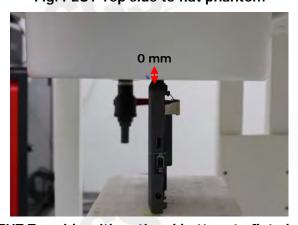

#### Body - distance between flat phantom and EUT is 0 mm

Fig.3 EUT Back side to flat phantom

Fig.4 EUT Top side to flat phantom

Fig.5 EUT Top side with optional battery to flat phantom

Unless otherwise stated the results shown in this test report refer only to the sample(s) tested and such sample(s) are retained for 90 days only 除非另有說明,此報告結果僅對測試之樣品負責,同時此樣品僅保留90天。本報告未經本公司書面許可,不可部份複製