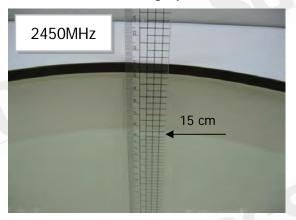

#### Photograph of the tissue simulant fluid liquid depth (Body)

Fig.2.2

Fig.2.1

Unless otherwise stated the results shown in this test report refer only to the sample(s) tested and such sample(s) are retained for 90 days only.