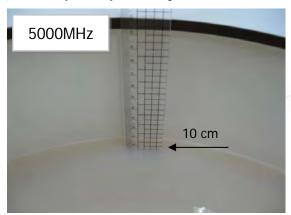

#### Photograph of the tissue simulant fluid liquid depth (Body)

Fig.2.2

Fig.2.1

Unless otherwise stated the results shown in this test report refer only to the sample(s) tested and such sample(s) are retained for 90 days only.