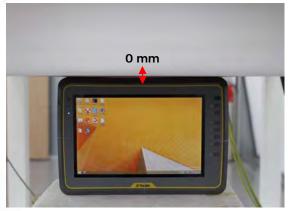

#### Body - distance between flat phantom and EUT is 0 mm

Fig.3 EUT Back side to flat phantom

Fig.4 EUT Top side to flat phantom

Fig.5 EUT Top side with optional battery to flat phantom

Unless otherwise stated the results shown in this test report refer only to the sample(s) tested and such sample(s) are retained for 90 days only 除非另有說明,此報告結果僅對測試之樣品負責,同時此樣品僅保留90天。本報告未經本公司書面許可,不可部份複製