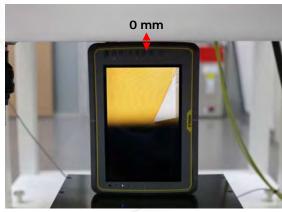

#### Body - distance between flat phantom and EUT is 0 mm

Fig.3 EUT Back side to flat phantom

Fig.4 EUT Top side to flat phantom

Fig.5 EUT Top side with optional battery to flat phantom

Unless otherwise stated the results shown in this test report refer only to the sample(s) tested and such sample(s) are retained for 90 days only 除非另有說明,此報告結果僅對測試之樣品負責,同時此樣品僅保留90天。本報告未經本公司書面許可,不可部份複製