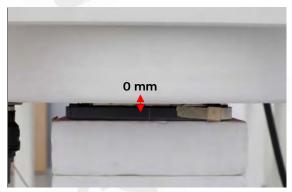

#### Body - distance between flat phantom and EUT is 0 mm

Fig.3 EUT Back side to flat phantom

Fig.4 EUT Top side to flat phantom

Fig.5 EUT Top side with optional battery to flat phantom

Unless otherwise stated the results shown in this test report refer only to the sample(s) tested and such sample(s) are retained for 90 days only 除非另有說明,此報告結果僅對測試之樣品負責,同時此樣品僅保留90天。本報告未經本公司書面許可,不可部份複製