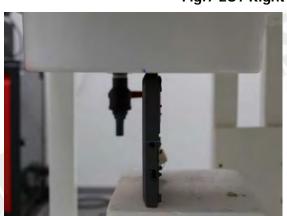

#### Body - distance between flat phantom and EUT is 0 mm

Fig.3 EUT Back side to flat phantom

Fig.4 EUT Top side to flat phantom

Fig.5 EUT Top side with optional battery to flat phantom

Unless otherwise stated the results shown in this test report refer only to the sample(s) tested and such sample(s) are retained for 90 days only 除非另有說明,此報告結果僅對測試之樣品負責,同時此樣品僅保留90天。本報告未經本公司書面許可,不可部份複製