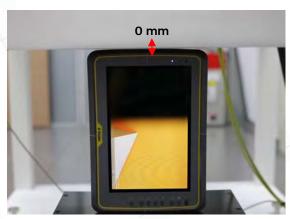

#### Body - distance between flat phantom and EUT is 0 mm

Fig.3 EUT Back side to flat phantom

Fig.4 EUT Top side to flat phantom

Fig.5 EUT Top side with optional battery to flat phantom

Unless otherwise stated the results shown in this test report refer only to the sample(s) tested and such sample(s) are retained for 90 days only 除非另有說明,此報告結果僅對測試之樣品負責,同時此樣品僅保留90天。本報告未經本公司書面許可,不可部份複製