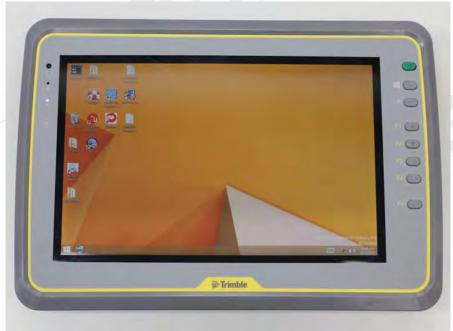

# 12. Photographs of the EUT

Fig.10 Front view of EUT

Fig.11 Back view of EUT

(Remove left/right bumper and unload GPS cover)

Unless otherwise stated the results shown in this test report refer only to the sample(s) tested and such sample(s) are retained for 90 days only. 除非另有說明,此報告結果僅對測試之樣品負責,同時此樣品僅保留90天。本報告未經本公司書面許可,不可部份複製。