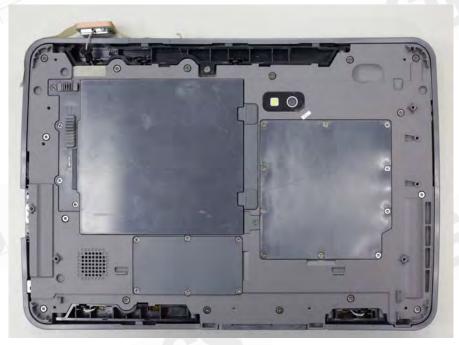

# 12. Photographs of the EUT

Fig.10 Front view of EUT

Fig.11 Back view of EUT

(Remove left/right bumper and unload GPS cover)

Unless otherwise stated the results shown in this test report refer only to the sample(s) tested and such sample(s) are retained for 90 days only. 除非另有說明,此報告結果僅對測試之樣品負責,同時此樣品僅保留90天。本報告未經本公司書面許可,不可部份複製。