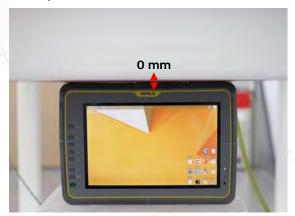

# 12. Photographs of the EUT

Fig.10 Front view of EUT

Fig.11 Back view of EUT

(Remove left/right bumper and unload GPS cover)

Unless otherwise stated the results shown in this test report refer only to the sample(s) tested and such sample(s) are retained for 90 days only. 除非另有說明,此報告結果僅對測試之樣品負責,同時此樣品僅保留90天。本報告未經本公司書面許可,不可部份複製。