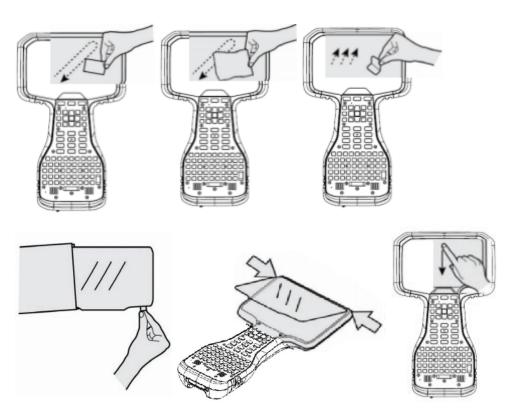

## Trimble TSC5

#### CONTROLLER



CAUTION - Please read the full user guide including all safety warnings, before operating this product.





#### 1 INSTALL OPTIONAL MICROSIM CARD



# 2 TETHER STYLUS (LEFT OR RIGHT), STORE IN STYLUS HOLDER



#### **3** Install the Screen Protector



### 4 Attach Hand Strap (Left or Right)



#### **5** CHARGE BATTERY



#### 6 TURN ON & SETUP



Trimble Inc. 10368 Westmoor Drive Westminster, CO 80021 USA

www.trimble.com

Trimble Germany Am Prime Parc 11 65479 Raunheim Germany

Revision 01 P/N 121931-01 (May 2020)

© 2020, Trimble Inc. All rights reserved. Trimble, the Globe & Triangle logo, and Ranger are trademarks of Trimble Inc., registered in the United States and in other countries. Microsoft and Windows are either registered trademarks or trademarks of Microsoft Corporation in the United States and/or other countries. All other trademarks are the property of their respective owners.