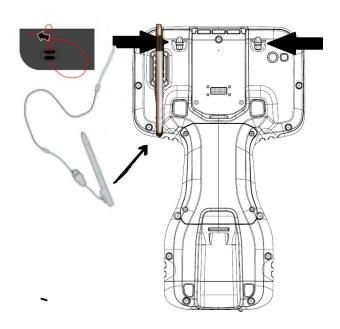

## Trimble TSC5

#### CONTROLLER



CAUTION - Please read the full user guide including all safety warnings, before operating this product.





#### 1 INSTALL OPTIONAL MICROSIM CARD



# 2 TETHER STYLUS (LEFT OR RIGHT), STORE IN STYLUS HOLDER



#### **3** Install the Screen Protector



### 4 Attach Hand Strap (Left or Right)



#### **5** CHARGE BATTERY



#### 6 TURN ON & SETUP



Trimble Inc. 10368 Westmoor Drive Westminster, CO 80021 USA

www.trimble.com

Trimble Germany Am Prime Parc 11 65479 Raunheim Germany

Revision 01 P/N 121931-01 (May 2020)

© 2020, Trimble Inc. All rights reserved. Trimble, the Globe & Triangle logo, and Ranger are trademarks of Trimble Inc., registered in the United States and in other countries. Microsoft and Windows are either registered trademarks or trademarks of Microsoft Corporation in the United States and/or other countries. All other trademarks are the property of their respective owners.