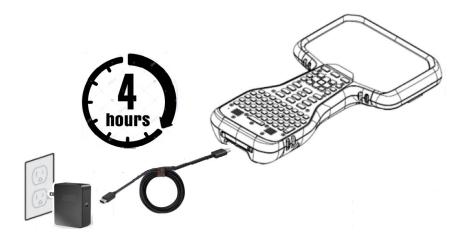

## Trimble TSC5

#### CONTROLLER



CAUTION - Please read the full user guide including all safety warnings, before operating this product.





#### 1 INSTALL OPTIONAL MICROSIM CARD



# 2 TETHER STYLUS (LEFT OR RIGHT), STORE IN STYLUS HOLDER



#### **3** Install the Screen Protector



### 4 Attach Hand Strap (Left or Right)



#### **5** CHARGE BATTERY



#### 6 TURN ON & SETUP



Trimble Inc. 10368 Westmoor Drive Westminster, CO 80021 USA

www.trimble.com

Trimble Germany Am Prime Parc 11 65479 Raunheim Germany

Revision 01 P/N 121931-01 (May 2020)

© 2020, Trimble Inc. All rights reserved. Trimble, the Globe & Triangle logo, and Ranger are trademarks of Trimble Inc., registered in the United States and in other countries. Microsoft and Windows are either registered trademarks or trademarks of Microsoft Corporation in the United States and/or other countries. All other trademarks are the property of their respective owners.