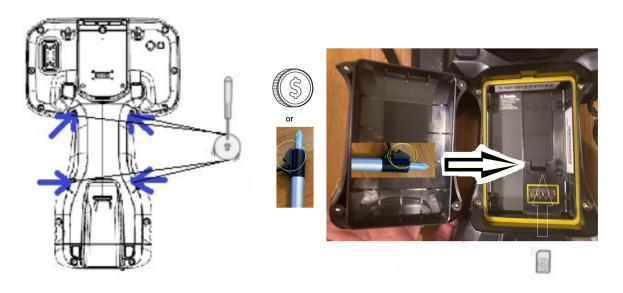

## Trimble TSC5

#### CONTROLLER



CAUTION - Please read the full user guide including all safety warnings, before operating this product.





#### 1 INSTALL OPTIONAL MICROSIM CARD



# 2 TETHER STYLUS (LEFT OR RIGHT), STORE IN STYLUS HOLDER



#### **3** Install the Screen Protector



### 4 Attach Hand Strap (Left or Right)



#### **5** CHARGE BATTERY



#### 6 TURN ON & SETUP



Trimble Inc. 10368 Westmoor Drive Westminster, CO 80021 USA

www.trimble.com

Trimble Germany Am Prime Parc 11 65479 Raunheim Germany

Revision 01 P/N 121931-01 (May 2020)

© 2020, Trimble Inc. All rights reserved. Trimble, the Globe & Triangle logo, and Ranger are trademarks of Trimble Inc., registered in the United States and in other countries. Microsoft and Windows are either registered trademarks or trademarks of Microsoft Corporation in the United States and/or other countries. All other trademarks are the property of their respective owners.