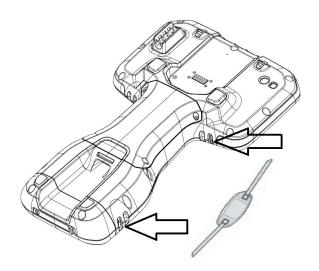

## Trimble TSC5

#### CONTROLLER



CAUTION - Please read the full user guide including all safety warnings, before operating this product.





#### 1 INSTALL OPTIONAL MICROSIM CARD



# 2 TETHER STYLUS (LEFT OR RIGHT), STORE IN STYLUS HOLDER



#### **3** Install the Screen Protector



### 4 Attach Hand Strap (Left or Right)



#### **5** CHARGE BATTERY



#### 6 TURN ON & SETUP



Trimble Inc. 10368 Westmoor Drive Westminster, CO 80021 USA

www.trimble.com

Trimble Germany Am Prime Parc 11 65479 Raunheim Germany

Revision 01 P/N 121931-01 (May 2020)

© 2020, Trimble Inc. All rights reserved. Trimble, the Globe & Triangle logo, and Ranger are trademarks of Trimble Inc., registered in the United States and in other countries. Microsoft and Windows are either registered trademarks or trademarks of Microsoft Corporation in the United States and/or other countries. All other trademarks are the property of their respective owners.