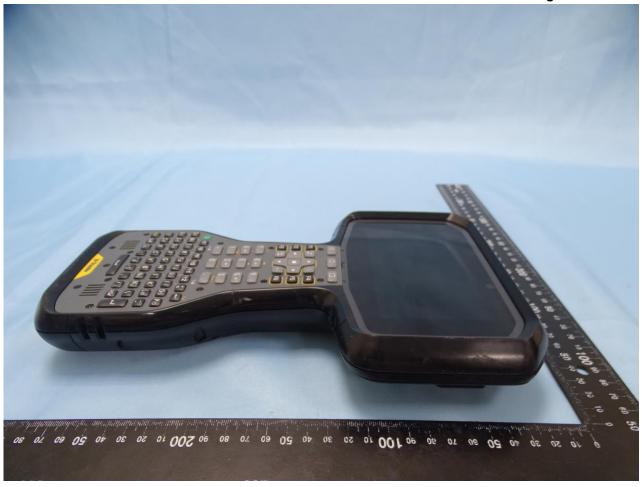

## 1. External Photograph of EUT

Brand Name: Trimble / Model Name: 121900 / Marketing Name: TSC5

Report No.: EP081931

TEL: 886-3-327-3456 Page Number : 1 of 85
FAX: 886-3-328-4978 Issued Date : Oct. 27, 2020