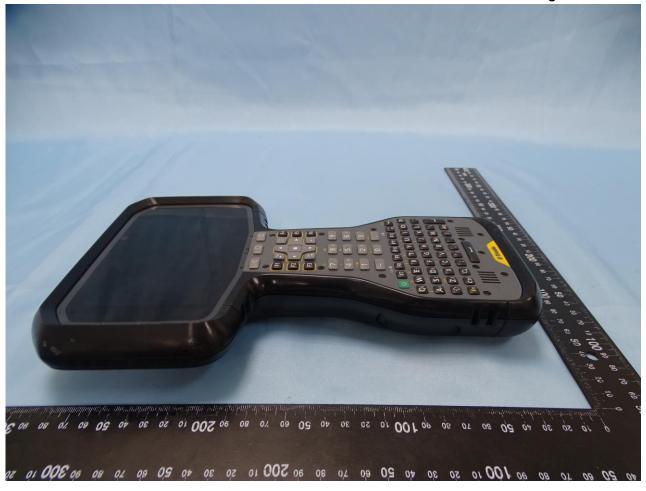

## 1. External Photograph of EUT

Brand Name: Trimble / Model Name: 121900 / Marketing Name: TSC5

Report No.: EP081931

TEL: 886-3-327-3456 Page Number : 1 of 85
FAX: 886-3-328-4978 Issued Date : Oct. 27, 2020