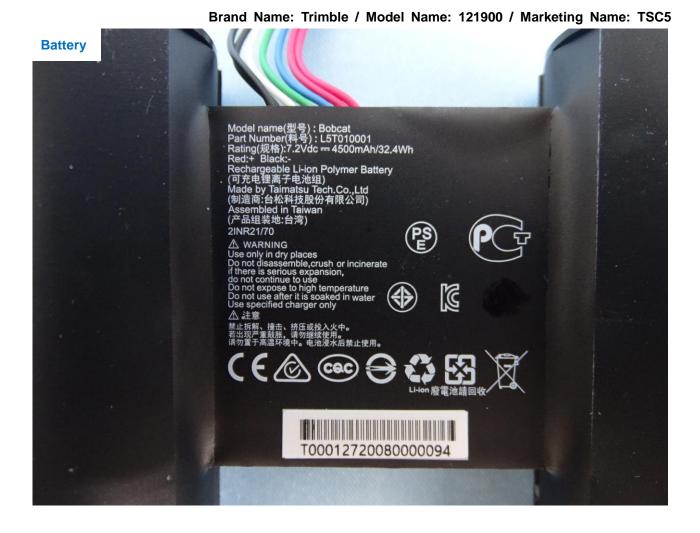

## 2. Photograph of Accessory

Brand Name: Trimble / Model Name: 121900 / Marketing Name: TSC5

Report No.: EP081931

| Specification of Accessory |            |                                           |
|----------------------------|------------|-------------------------------------------|
| IAC: Adanter               | Brand Name | shenzhen shi ying yuan electronics co ltd |
|                            | Model Name | TYPE-C45IC                                |
| <b>IBattery</b>            | Brand Name | Taimstsu                                  |
|                            | Model Name | Bobcat                                    |
| IUSB Cable                 | Brand Name | Trimble                                   |
|                            | Model Name | 121920-01                                 |

**Remark:** For accessories equipped with this EUT, please refer to the following photos.

TEL: 886-3-327-3456 Page Number : 9 of 85
FAX: 886-3-328-4978 Issued Date : Oct. 27, 2020

TEL: 886-3-327-3456 Page Number : 10 of 85
FAX: 886-3-328-4978 Issued Date : Oct. 27, 2020

Report No.: EP081931