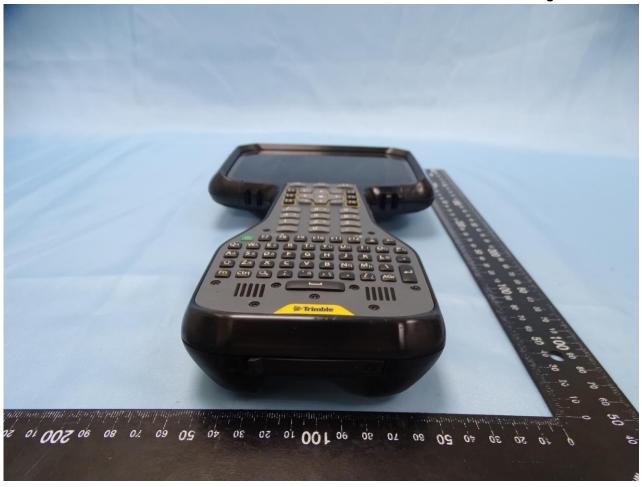

## 1. External Photograph of EUT

Brand Name: Trimble / Model Name: 121900 / Marketing Name: TSC5

Report No.: EP081931

TEL: 886-3-327-3456 Page Number : 1 of 85
FAX: 886-3-328-4978 Issued Date : Oct. 27, 2020