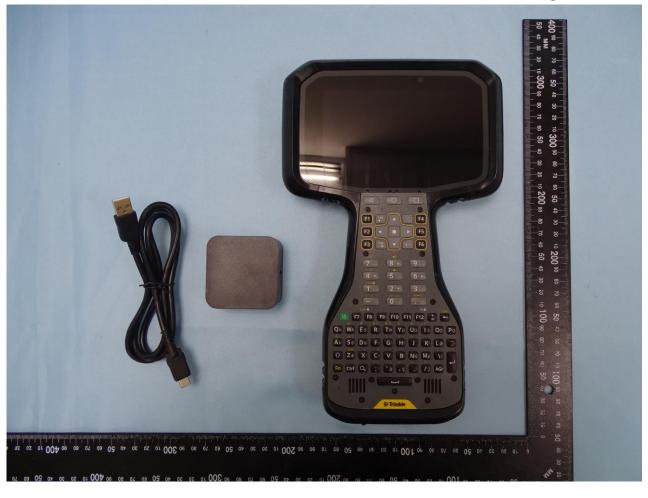

## 1. External Photograph of EUT

Brand Name: Trimble / Model Name: 121900 / Marketing Name: TSC5

Report No.: EP081931

TEL: 886-3-327-3456 Page Number : 1 of 85
FAX: 886-3-328-4978 Issued Date : Oct. 27, 2020