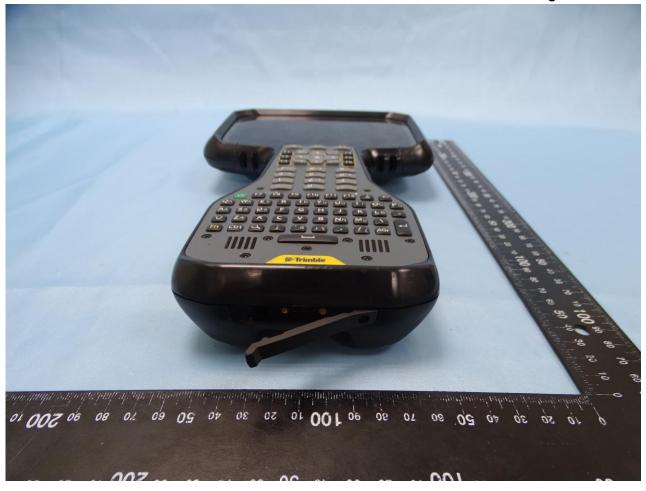

## 1. External Photograph of EUT

Brand Name: Trimble / Model Name: 121900 / Marketing Name: TSC5

Report No.: EP081931

TEL: 886-3-327-3456 Page Number : 1 of 85
FAX: 886-3-328-4978 Issued Date : Oct. 27, 2020