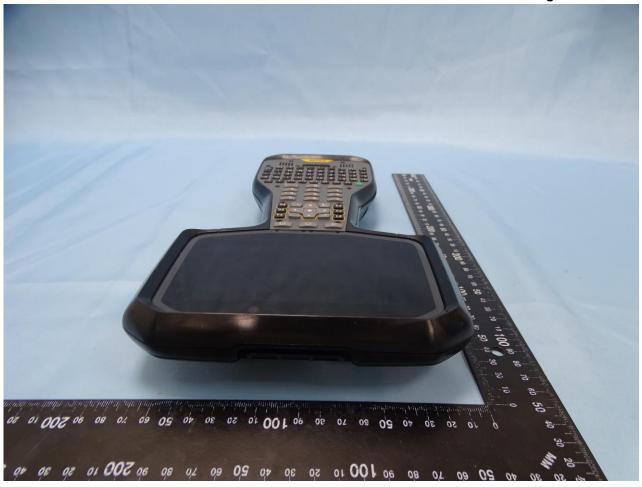

## 1. External Photograph of EUT

Brand Name: Trimble / Model Name: 121900 / Marketing Name: TSC5

Report No.: EP081931

TEL: 886-3-327-3456 Page Number : 1 of 85
FAX: 886-3-328-4978 Issued Date : Oct. 27, 2020