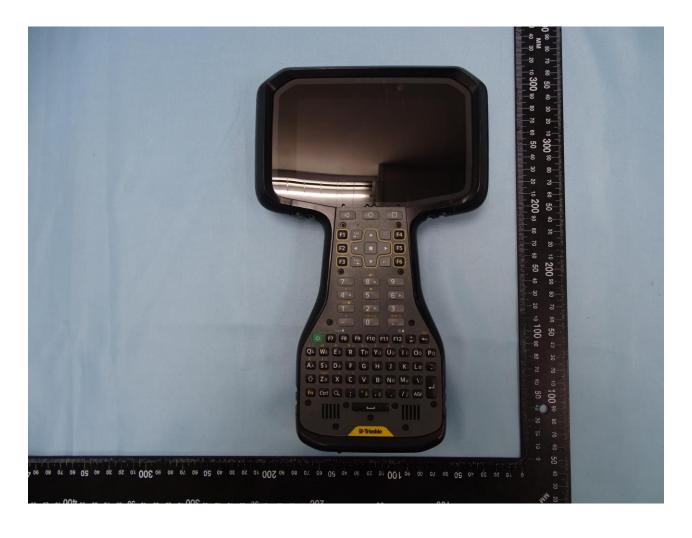

## 1. External Photograph of EUT

Brand Name: Trimble / Model Name: 121900 / Marketing Name: TSC5

Report No.: EP081931

TEL: 886-3-327-3456 Page Number : 1 of 85
FAX: 886-3-328-4978 Issued Date : Oct. 27, 2020