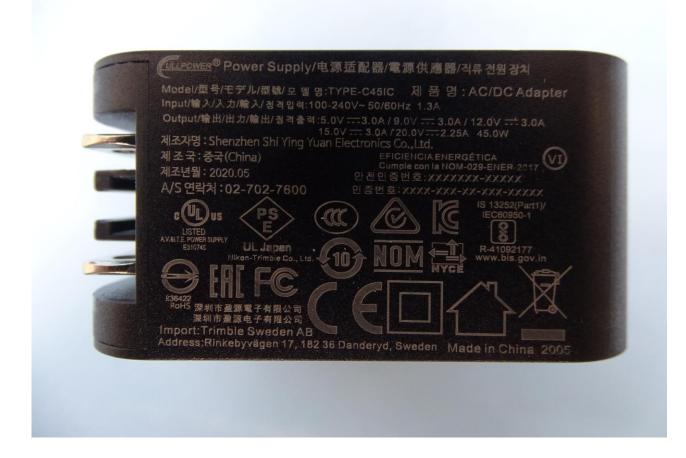

## 2. Photograph of Accessory

Brand Name: Trimble / Model Name: 121900 / Marketing Name: TSC5

Report No.: EP081931

| Specification of Accessory |            |                                           |
|----------------------------|------------|-------------------------------------------|
| IAC: Adanter               | Brand Name | shenzhen shi ying yuan electronics co ltd |
|                            | Model Name | TYPE-C45IC                                |
| <b>IBattery</b>            | Brand Name | Taimstsu                                  |
|                            | Model Name | Bobcat                                    |
| IUSB Cable                 | Brand Name | Trimble                                   |
|                            | Model Name | 121920-01                                 |

**Remark:** For accessories equipped with this EUT, please refer to the following photos.

TEL: 886-3-327-3456 Page Number : 9 of 85
FAX: 886-3-328-4978 Issued Date : Oct. 27, 2020

TEL: 886-3-327-3456 Page Number : 10 of 85
FAX: 886-3-328-4978 Issued Date : Oct. 27, 2020

Report No.: EP081931

## **AC Adapter**

TEL: 886-3-327-3456 Page Number: 11 of 85
FAX: 886-3-328-4978 Issued Date: Oct. 27, 2020

TEL: 886-3-327-3456 Page Number : 12 of 85 FAX: 886-3-328-4978 Issued Date : Oct. 27, 2020