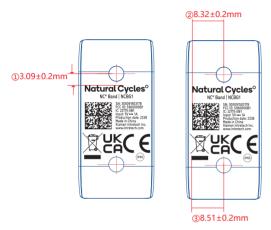

## Technical requirements:

- 1. Part no:
- 2. color: Injection molded shell Ral 4007P, The color of radium caving shall be subject to the sample.
- 3. Make printing/laser in a 1:1 ratio according to the artwork.

non-contact parts is less than 1000PPM. The part is an externacontact part...

- 4. In the drawing files, ①~③are the key control sizes. If the xes are not indicated, please measure in a 1:1 ratio according to the content of the drawing files. The sample size measurement report must be provided to Intretech.
- 5. The appearance of the printing/laser should not be unclean, s awtooth, deformation, leakage of background color, shadow and other defects.
- 6. Printing/laser carving performance must meet Yingqu performance test standards. Samples must provide a test report to intretech.
- test report to intretech. 7. The vendors shall not change the artwork without permission and shall only change the drawing file after
- obtaining the approval of Intretech. The printing/laser shallbe base on the artwork.