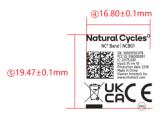

## Technical requirements:

- 1. Part no:
- 2. color: Injection molded shell Ral 4007P, The color of radium caving shall be subject to the sample.
- 3. Make printing/laser in a 1:1 ratio according to the artwork.

non-contact parts is less than 1000PPM. The part is an externacontact part...

- 4. In the drawing files, ①~③are the key control sizes. If the xes are not indicated, please measure in a 1:1 ratio according to the content of the drawing files. The sample size measurement report must be provided to Intretech.
- 5. The appearance of the printing/laser should not be unclean, s awtooth, deformation, leakage of background color, shadow and other defects.
- 6. Printing/laser carving performance must meet Yingqu performance test standards. Samples must provide a test report to intretech.
- test report to intretech. 7. The vendors shall not change the artwork without permission and shall only change the drawing file after
- obtaining the approval of Intretech. The printing/laser shallbe base on the artwork.