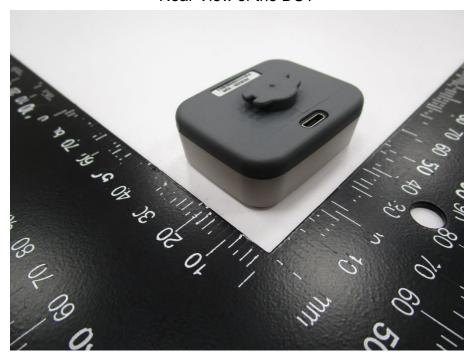

# Product name: W04A/ Model: Whistle GO Front View of the DUT

Rear View of the DUT