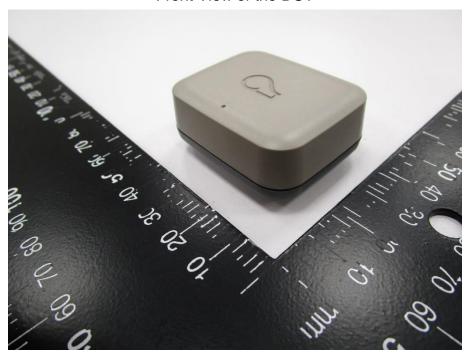

# Product name: W04A/ Model: Whistle GO Front View of the DUT

Rear View of the DUT