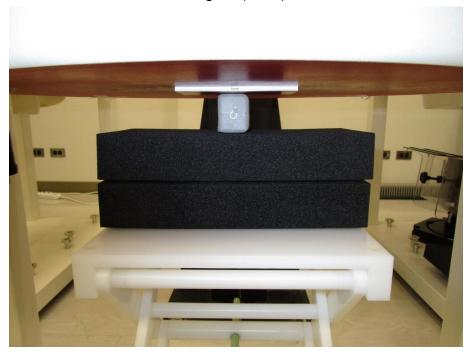

sions**



# Product name: W04A/ Model: Whistle GO Front View of the DUT



Rear View of the DUT





#### Differences description

The deviation of DUT only have enclosure and colour differences, and other circuit and electrical characteristics are the same.

| Model Deviation |         |                        |                  |
|-----------------|---------|------------------------|------------------|
| Product         | Brand   | Model                  | Difference       |
| W04A            | Whistle | Whistle GO             | small LED window |
|                 |         | Whistle GO-<br>Explore | big LED window.  |

# Product name: W04A/ Model: Whistle GO-Explore Front View



Rear View





Front (5mm)



Rear (5mm)



Edge 1 (5mm)



Edge 2 (5mm)



Edge 3 (5mm)



Edge 4 (5mm)