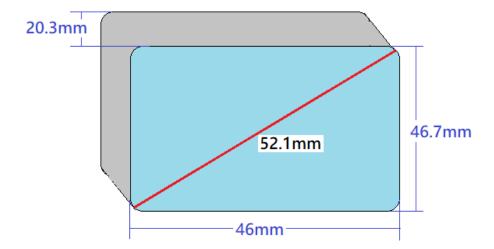

### **DUT and SAR Setup Photos**

#### **Overall Dimensions**



# Product name: W04A/ Model: Whistle GO Front View of the DUT



Rear View of the DUT





#### Differences description

The deviation of DUT only have enclosure and colour differences, and other circuit and electrical characteristics are the same.

| Model Deviation |         |                        |                  |
|-----------------|---------|------------------------|------------------|
| Product         | Brand   | Model                  | Difference       |
| W04A            | Whistle | Whistle GO             | small LED window |
|                 |         | Whistle GO-<br>Explore | big LED window.  |

# Product name: W04A/ Model: Whistle GO-Explore Front View



Rear View





Front (5mm)



Rear (5mm)



Edge 1 (5mm)



Edge 2 (5mm)



Edge 3 (5mm)



Edge 4 (5mm)