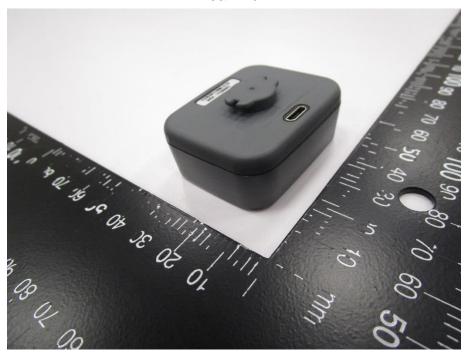

# Product name: W04A/ Model: Whistle GO Front View of the DUT

Rear View of the DUT