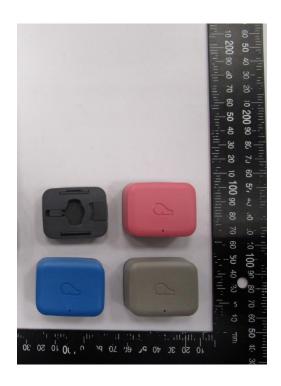

#### Differences description

The deviation of DUT only have enclosure and colour differences, and other circuit and electrical characteristics are the same.

| Model Deviation |         |                        |                  |
|-----------------|---------|------------------------|------------------|
| Product         | Brand   | Model                  | Difference       |
| W04A            | Whistle | Whistle GO             | small LED window |
|                 |         | Whistle GO-<br>Explore | big LED window.  |