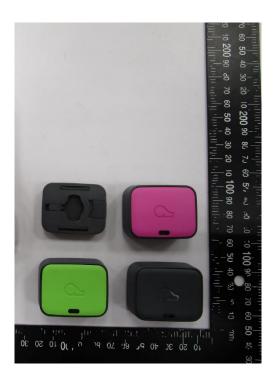

#### Differences description

The deviation of DUT only have enclosure and colour differences, and other circuit and electrical characteristics are the same.

| Model Deviation |         |                        |                  |
|-----------------|---------|------------------------|------------------|
| Product         | Brand   | Model                  | Difference       |
| W04A            | Whistle | Whistle GO             | small LED window |
|                 |         | Whistle GO-<br>Explore | big LED window.  |