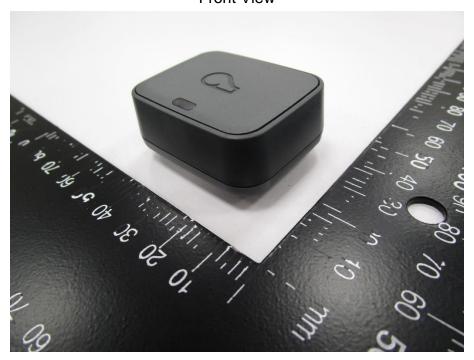

# Product name: W04A/ Model: Whistle GO Front View of the DUT

Rear View of the DUT