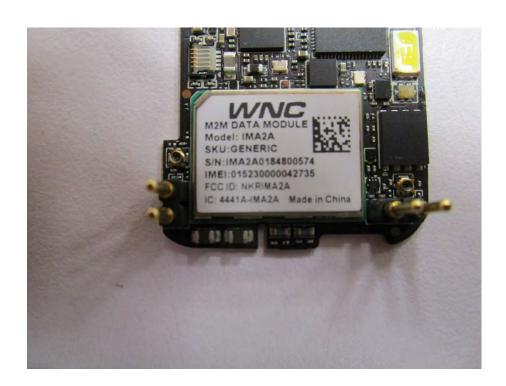

# Underwriters Laboratories Taiwan Co., Ltd.

Test report No. : 4788872713-EP Page : 13 of 24

Issued date : May 20, 2019