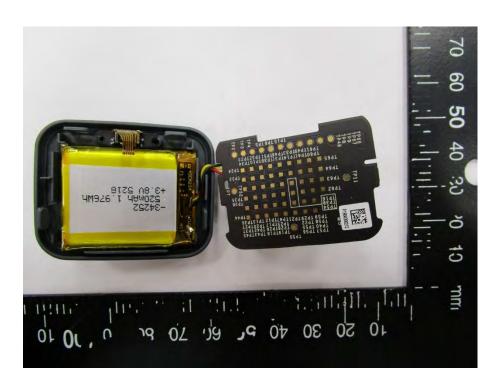

Page : 10 of 24 Issued date : May 20, 2019

## **Internal Photos**





## **Underwriters Laboratories Taiwan Co., Ltd.**

Building B and Building E, No. 372-7, Sec. 4, Zhongxing Rd., Zhudong Township, Hsinchu County, Taiwan



Page : 11 of 24 Issued date : May 20, 2019





## **Underwriters Laboratories Taiwan Co., Ltd.**

Building B and Building E, No. 372-7, Sec. 4, Zhongxing Rd., Zhudong Township, Hsinchu County, Taiwan



Page : 12 of 24 Issued date : May 20, 2019





# Underwriters Laboratories Taiwan Co., Ltd.



Test report No. : 4788872713-EP Page : 13 of 24

Issued date : May 20, 2019





## **Underwriters Laboratories Taiwan Co., Ltd.**

Building B and Building E, No. 372-7, Sec. 4, Zhongxing Rd., Zhudong Township, Hsinchu County, Taiwan



Test report No. : 4788872713-EP Page Issued date : 14 of 24

: May 20, 2019





# Underwriters Laboratories Taiwan Co., Ltd.

Building B and Building E, No. 372-7, Sec. 4, Zhongxing Rd., Zhudong Township, Hsinchu County, Taiwan Telephone :+886-2-7737-3000



Test report No. : 4788872713-EP : 15 of 24

Pag