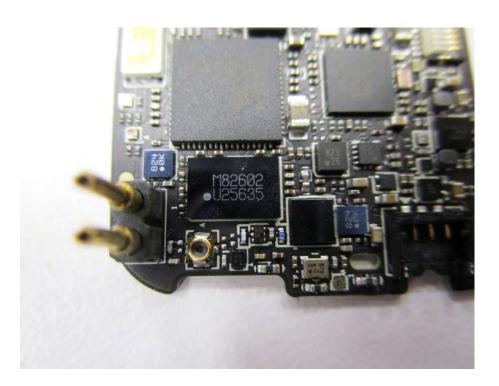

# Underwriters Laboratories Taiwan Co., Ltd.

Test report No. : 4788872713-EP Page : 13 of 24

Issued date : May 20, 2019