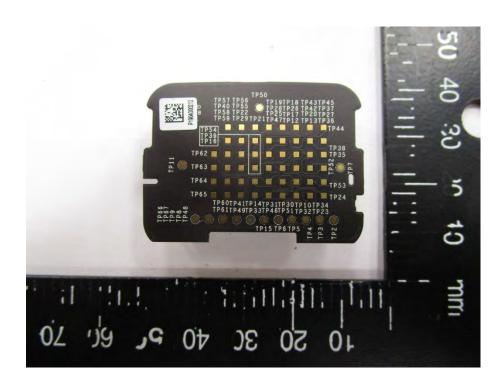

## **Internal Photos**

## **Underwriters Laboratories Taiwan Co., Ltd.**

Building B and Building E, No. 372-7, Sec. 4, Zhongxing Rd., Zhudong Township, Hsinchu County, Taiwan

Page : 11 of 24 Issued date : May 20, 2019