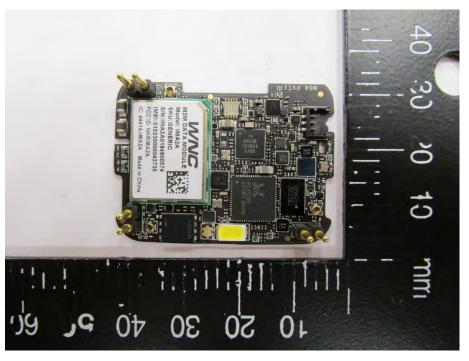

## **Underwriters Laboratories Taiwan Co., Ltd.**

Building B and Building E, No. 372-7, Sec. 4, Zhongxing Rd., Zhudong Township, Hsinchu County, Taiwan

Page : 12 of 24 Issued date : May 20, 2019