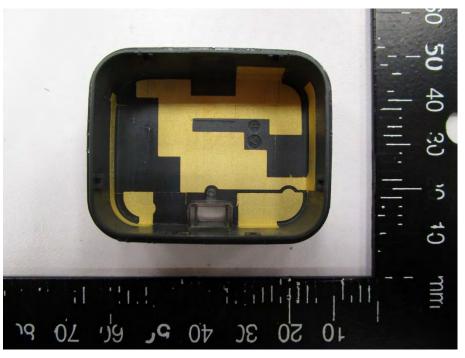

## **Underwriters Laboratories Taiwan Co., Ltd.**

Building B and Building E, No. 372-7, Sec. 4, Zhongxing Rd., Zhudong Township, Hsinchu County, Taiwan

Page : 12 of 24 Issued date : May 20, 2019

# Underwriters Laboratories Taiwan Co., Ltd.

Test report No. : 4788872713-EP Page : 13 of 24

Issued date : May 20, 2019