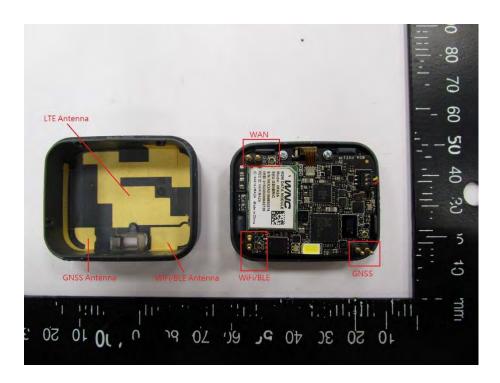

Page : 10 of 24 Issued date : May 20, 2019

## **Internal Photos**





## **Underwriters Laboratories Taiwan Co., Ltd.**

Building B and Building E, No. 372-7, Sec. 4, Zhongxing Rd., Zhudong Township, Hsinchu County, Taiwan



Page : 11 of 24 Issued date : May 20, 2019





## **Underwriters Laboratories Taiwan Co., Ltd.**

Building B and Building E, No. 372-7, Sec. 4, Zhongxing Rd., Zhudong Township, Hsinchu County, Taiwan



Page : 12 of 24 Issued date : May 20, 2019





# Underwriters Laboratories Taiwan Co., Ltd.



Test report No. : 4788872713-EP Page : 13 of 24

Issued date : May 20, 2019





## **Underwriters Laboratories Taiwan Co., Ltd.**

Building B and Building E, No. 372-7, Sec. 4, Zhongxing Rd., Zhudong Township, Hsinchu County, Taiwan



Test report No. : 4788872713-EP Page Issued date : 14 of 24

: May 20, 2019





# Underwriters Laborat