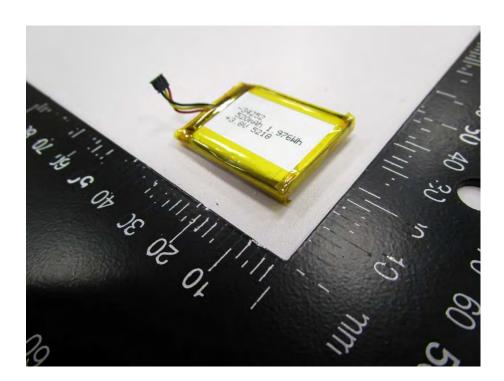

## **Underwriters Laboratories Taiwan Co., Ltd.**

Test report No. : 4788872713-EP Page : 24 of 24 Issued date : May 20, 2019

-34252 520mAh 1.976Wh +3.8V 5218