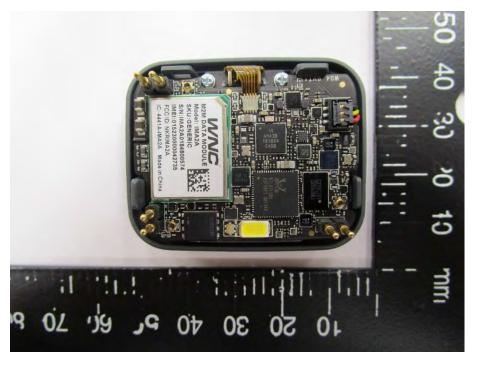

Page : 10 of 24 Issued date : May 20, 2019

## **Internal Photos**





## **Underwriters Laboratories Taiwan Co., Ltd.**

Building B and Building E, No. 372-7, Sec. 4, Zhongxing Rd., Zhudong Township, Hsinchu County, Taiwan



Page : 11 of 24 Issued date : May 20, 2019





## **Underwriters Laboratories Taiwan Co., Ltd.**

Building B and Building E, No. 372-7, Sec. 4, Zhongxing Rd., Zhudong Township, Hsinchu County, Taiwan



Page : 12 of 24 Issued date : May 20, 2019





# Underwriters Laboratories Taiwan Co., Ltd.



Test report No. : 4788872713-EP Page : 13 of 24

Issued date : May 20, 2019





## **Underwriters Laboratories Taiwan Co., Ltd.**

Building B and Building E, No. 372-7, Sec. 4, Zhongxing Rd., Zhudong Township, Hsinchu County, Taiwan



Test report No. : 4788872713-EP Page Issued date : 14 of 24

: May 20, 2019





# Underwriters Laborator