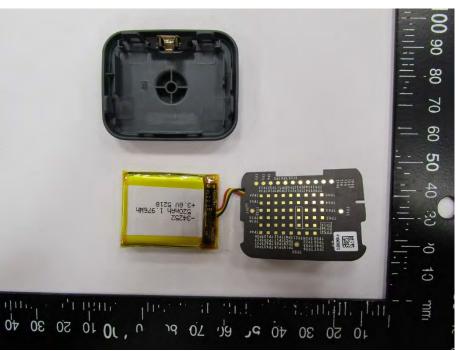

Page : 10 of 24 Issued date : May 20, 2019

## **Internal Photos**





## **Underwriters Laboratories Taiwan Co., Ltd.**

Building B and Building E, No. 372-7, Sec. 4, Zhongxing Rd., Zhudong Township, Hsinchu County, Taiwan



Page : 11 of 24 Issued date : May 20, 2019





## **Underwriters Laboratories Taiwan Co., Ltd.**

Building B and Building E, No. 372-7, Sec. 4, Zhongxing Rd., Zhudong Township, Hsinchu County, Taiwan



Page : 12 of 24 Issued date : May 20, 2019





# Underwriters Laboratories Taiwan Co., Ltd.



Test report No. : 4788872713-EP Page : 13 of 24

Issued date : May 20, 2019





## **Underwriters Laboratories Taiwan Co., Ltd.**

Building B and Building E, No. 372-7, Sec. 4, Zhongxing Rd., Zhudong Township, Hsinchu County, Taiwan



Test report No. : 4788872713-EP Page Issued date : 14 of 24

: May 20, 2019





# Underwriters Laboratories Taiwan Co., Ltd.

Building B and Building E, No. 372-7, Sec. 4, Zhongxing Rd., Zhudong Township, Hsinchu County, Taiwan Telephone :+886-2-7737-3000



Test report No. : 4788872713-EP : 15 of 24

Page