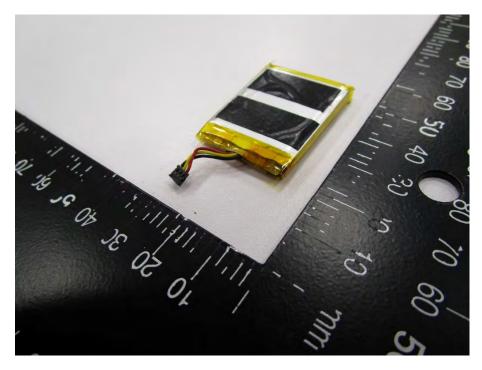

## **Underwriters Laboratories Taiwan Co., Ltd.**

Test report No. : 4788872713-EP Page : 24 of 24 Issued date : May 20, 2019

-34252 520mAh 1.976Wh +3.8V 5218