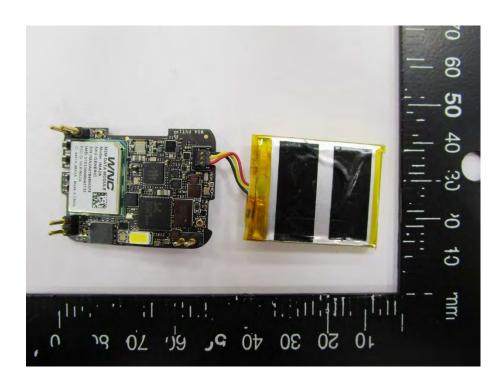

## **Internal Photos**

## **Underwriters Laboratories Taiwan Co., Ltd.**

Building B and Building E, No. 372-7, Sec. 4, Zhongxing Rd., Zhudong Township, Hsinchu County, Taiwan

Page : 11 of 24 Issued date : May 20, 2019