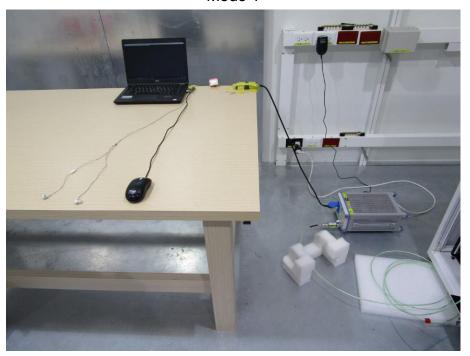

### **Conducted Emission** Mode 1

**Underwriters Laboratories Taiwan Co., Ltd.**Building B and Building E, No. 372-7, Sec. 4, Zhongxing Rd., Zhudong Township, Hsinchu County, Taiwan Telephone :+886-2-7737-3000