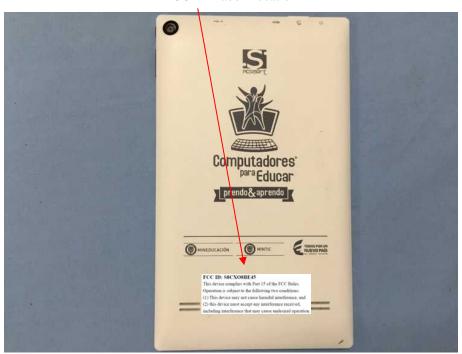

## FCC ID: S8CXO8BE45

This device complies with Part 15 of the FCC Rules. Operation is subject to the following two conditions:

- (1) This device may not cause harmful interference, and
- (2) this device must accept any interference received, including interference that may cause undesired operation.

## **Proposed Label Location on EUT**

FCC ID Label Location