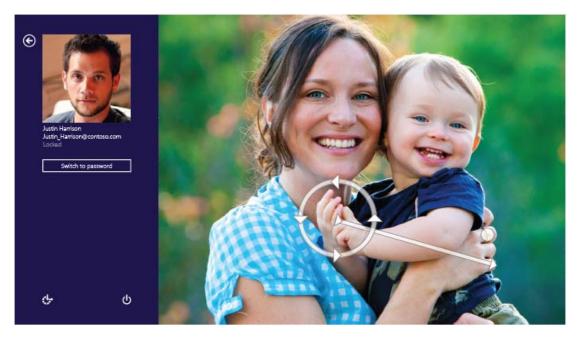

## Your password in the picture

Forget to remember a series of letters and numbers to login to your PC. Now you can use a picture as your password. You can select the picture, and follow your way in the picture on the paint, so the number of password combinations will reach the infinite possibility, in your favorite landscape around the circle, in your puppy's face paint a picture, everything is so simple. You can use the hand point to the picture password draw directly on the touch screen, also used the mouse to draw shapes.