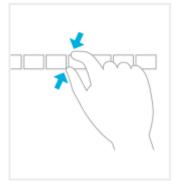

## From the bottom or top edge to sweep the application sends command

You can pass from the bottom or top edge to sweep the display application command. You can sweep from the top of the screen to the bottom to close the current application.

#### Drag the application to close it

You don't have to close the application. The application will reduce speed for your PC, they will auto off when not in use. If you still want to close an application, please move it to the bottom of the screen.