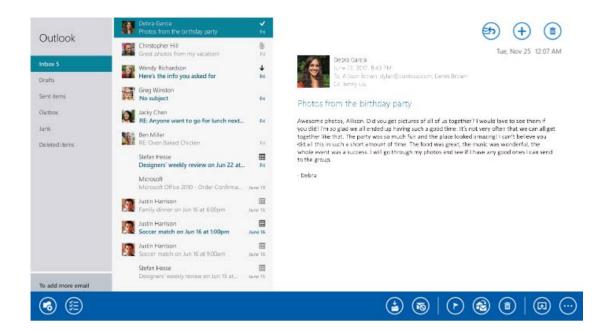

#### Mail application

In the same position, including Outlook.com, Gmail Yahoo and Yahoo, sign in your email account.