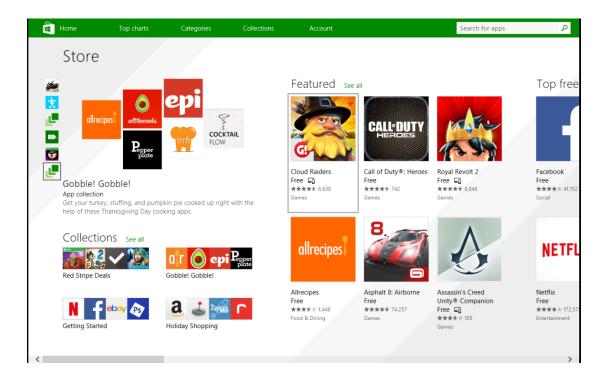

#### Windows store application

Windows 8 Windows app store, here you can for your PC found full the new application. Just click the "app store" magnet can start browsing. According to the price, rating and more screening conditions Application. Many applications are free, while the other application allows you to try before you buy.

## Apps store

Find all outstanding application for your Windows 8 from the Windows app store. You can browse the games and social media applications, download your favorite entertainment application, comparison of the photos, music and video applications, and access to application of other users have rating and review the. The way of life, shopping, tourism, finance and economics, productivity and more. Our class will cover all groups.