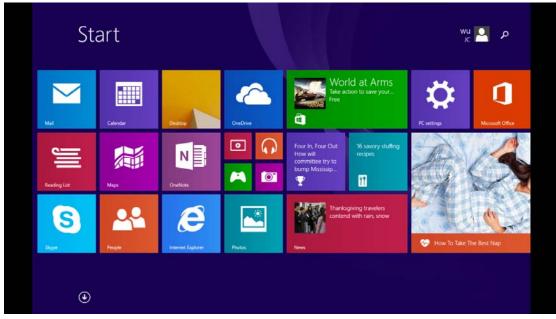

## Show your personality

"Start" screen will show your personality. The first thing that catches your eyes will be vivid, beautiful "start" screen. "Start" each magnetic screen paste is associated with a contact, application, website, playlists and other important content for you. The conventional desktop this is not have a static icon. On the contrary, you will see: status updates, weather forecast, tweets, and more. You can see the dynamic update before opening an application even. The number of magnetic tape fixed on the start screen is not a problem, you can then on these magnet group, permutation and names, so they'll be in the way that you want to be present.