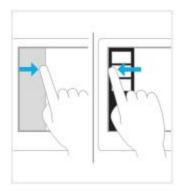

## The following are you using touch or the mouse to understand the content

From the right side of the screen will display the system command and super button

The same as mouse operation: Place the cursor on the lower right corner of screen

## From the left side of the screen to sweep the switching applications

From the left side of the screen Lightly sweep will display applications you open the thumbnails, so you can quickly switch to the application.

The same as mouse operation: Move the mouse pointer in the upper left corner of the screen.