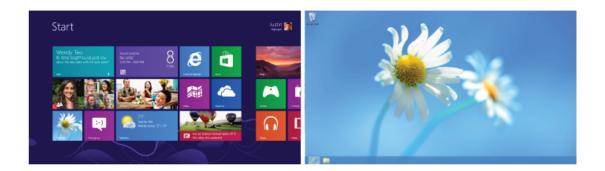

## Show your personality

"Start" screen will show your personality. The first thing that catches your eyes will be vivid, beautiful "start" screen. "Start" each magnetic screen paste is associated with a contact, application, website, playlists and other important content for you. The conventional desktop this is not have a static icon. On the contrary, you will see: status updates, weather forecast, tweets, and more. You can see the dynamic update before opening an application even. The number of magnetic tape fixed on the start screen is not a problem, you can then on these magnet group, permutation and names, so they'll be in the way that you want to be present.

## Windows 8.1

Windows beautiful, fast, and smooth, to your website, network, application and more together, So you can see all the contents concerned in the start screen. Windows 8 provides a broad platform, and the birth of the new generation flat panel computer, portable computer and PC, these devices Make full use of the huge advantage of touch, mouse and keyboard, and let the three in the most quickly and most reliable basis on realizing the perfect match Alloy.