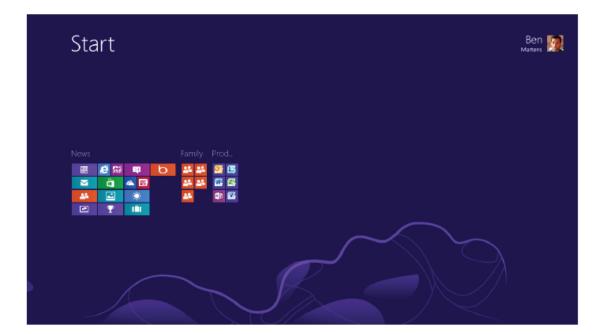

## Show your personality

"Start" screen will show your personality. The first thing that catches your eyes will be vivid, beautiful "start" screen. "Start" each magnetic screen paste is associated with a contact, application, website, playlists and other important content for you. The conventional desktop this is not have a static icon. On the contrary, you will see: status updates, weather forecast, tweets, and more. You can see the dynamic update before opening an application even. The number of magnetic tape fixed on the start screen is not a problem, you can then on these magnet group, permutation and names, so they'll be in the way that you want to be present.