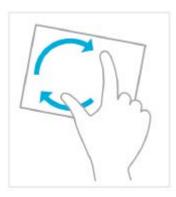

#### By rotating the complete turning

Rotation of two or more fingers can turn an object. You can in the rotating equipment, the entire screen rotation of 90 degrees.

The same as mouse operation:

Whether to support the object rotation depends on the specific application.