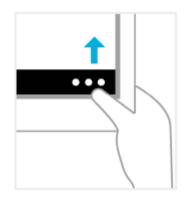

## From the left side of the screen Lightly sweep will display applications used before

From the left side of the screen light scan will show that the application of recently used, you can select the application from the list.

The same as mouse operation:

Please put the mouse in the upper left corner of the screen, and down along the left side of the screen to view the application of recently used sliding.