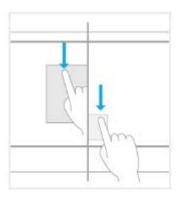

## From the bottom or top edge to sweep the application sends command

You can pass from the bottom or top edge to sweep the display application command. You can sweep from the top of the screen to the bottom to close the current application.

#### Drag the application to close it

You don't have to close the application. The application will reduce speed for your PC, they will auto off when not in use. If you still want to close an application, please move it to the bottom of the screen.