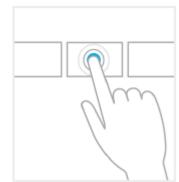

The same as mouse operation: Move the cursor to top of application to view the command.

Click something will trigger some operations, such as open an application or to a link.

The same as mouse operation: Click an item to perform operation.