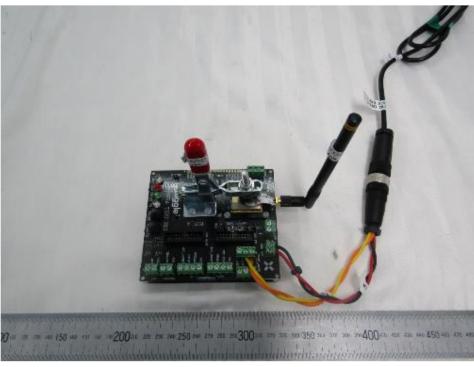

to Australian/national standards. NATA is a signatory to the ILAC Mutual Recognition Arrangement for the mutual recognition of the equivalence of testing, calibration and inspection reports.

FCC ID: S7R-BIRDIRRA IC: 25706-BIRDIRRA

#### **REVISION TABLE**

| Version | Sec/Para<br>Changed | Change Made               | Date       |
|---------|---------------------|---------------------------|------------|
| 1       |                     | Initial issue of document | 19/05/2020 |
|         |                     |                           |            |
|         |                     |                           |            |

## APPENDIX D1 EXTERNAL IDENTIFICATION PHOTOGRAPHS





## APPENDIX D2 EXTERNAL IDENTIFICATION PHOTOGRAPHS





## APPENDIX D3 EXTERNAL IDENTIFICATION PHOTOGRAPHS





## APPENDIX D4 EXTERNAL IDENTIFICATION PHOTOGRAPHS







Accredited for compliance with ISO/IEC 17025-Testing. The results of the test, calibrations and/or measurement included in this document are traceable to Australian/national standards. NATA is a signatory to the ILAC Mutual Recognition Arrangement for the mutual recognition of the equivalence of testing, medical testing, calibration and inspection reports.

#### APPENDIX D5 EXTERNAL IDENTIFICATION PHOTOGRAPHS





#### APPENDIX D6 EXTERNAL IDENTIFICATION PHOTOGRAPHS





#### APPENDIX D7 EXTERNAL IDENTIFICATION PHOTOGRAPHS

#### **Antenna**



FCC ID: S7R-BIRDIRRA IC: 25706-BIRDIRRA

## APPENDIX D8 EXTERNAL IDENTIFICATION PHOTOGRAPHS

#### **Antenna**



## APPENDIX D9 EXTERNAL IDENTIFICATION PHOTOGRAPHS

**Accessories - Laptop**