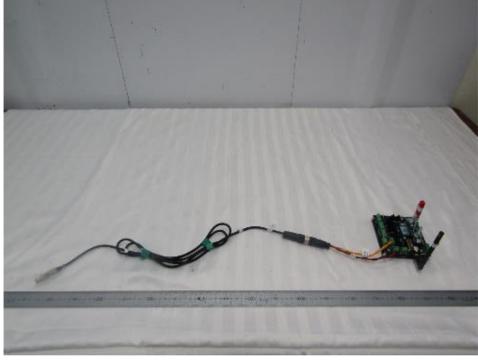

ISO/IEC 17025. The results of the test, calibrations and/or measurement included in this document are traceable to Australian/national standards. NATA is a signatory to the ILAC Mutual Recognition Arrangement for the mutual recognition of the equivalence of testing, calibration and inspection reports.

FCC ID: S7R-BIRDIRRA IC: 25706-BIRDIRRA

#### **REVISION TABLE**

| Version | Sec/Para<br>Changed | Change Made               | Date       |
|---------|---------------------|---------------------------|------------|
| 1       |                     | Initial issue of document | 19/05/2020 |
|         |                     |                           |            |
|         |                     |                           |            |

## APPENDIX D1 EXTERNAL IDENTIFICATION PHOTOGRAPHS





## APPENDIX D2 EXTERNAL IDENTIFICATION PHOTOGRAPHS





## APPENDIX D3 EXTERNAL IDENTIFICATION PHOTOGRAPHS





## APPENDIX D4 EXTERNAL IDENTIFICATION PHOTOGRAPHS







Accredited for compliance with ISO/IEC 17025-Testing. The results of the test, calibrations and/or measurement included in this document are traceable to Australian/national standards. NATA is a signatory to the ILAC Mutual Recognition Arrangement for the mutual recognition of the equivalence of testing, medical testing, calibration and inspection reports.

#### APPENDIX D5 EXTERNAL IDENTIFICATION PHOTOGRAPHS





#### APPENDIX D6 EXTERNAL IDENTIFICATION PHOTOGRAPHS





#### APPENDIX D7 EXTERNAL IDENTIFICATION PHOTOGRAPHS

#### **Antenna**



FCC ID: S7R-BIRDIRRA IC: 25706-BIRDIRRA

## APPENDIX D8 EXTERNAL IDENTIFICATIO