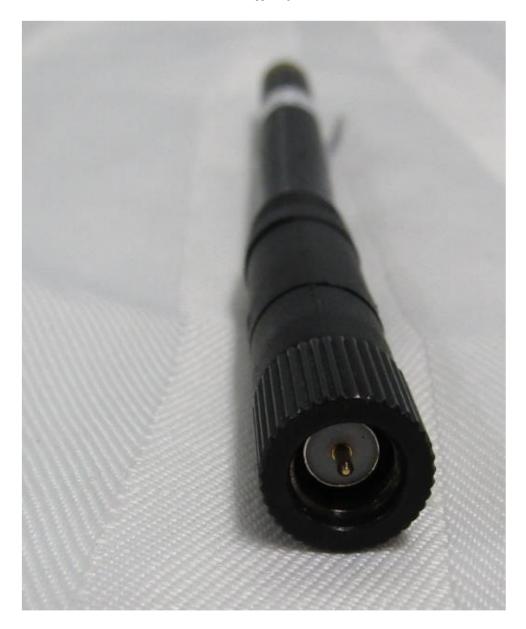

|            |

## APPENDIX D1 EXTERNAL IDENTIFICATION PHOTOGRAPHS





## APPENDIX D2 EXTERNAL IDENTIFICATION PHOTOGRAPHS





## APPENDIX D3 EXTERNAL IDENTIFICATION PHOTOGRAPHS





## APPENDIX D4 EXTERNAL IDENTIFICATION PHOTOGRAPHS







Accredited for compliance with ISO/IEC 17025-Testing. The results of the test, calibrations and/or measurement included in this document are traceable to Australian/national standards. NATA is a signatory to the ILAC Mutual Recognition Arrangement for the mutual recognition of the equivalence of testing, medical testing, calibration and inspection reports.

#### APPENDIX D5 EXTERNAL IDENTIFICATION PHOTOGRAPHS





#### APPENDIX D6 EXTERNAL IDENTIFICATION PHOTOGRAPHS





#### APPENDIX D7 EXTERNAL IDENTIFICATION PHOTOGRAPHS

#### **Antenna**



FCC ID: S7R-BIRDIRRA IC: 25706-BIRDIRRA

## APPENDIX D8 EXTERNAL IDENTIFICATION PHOTOGRAPHS

#### **Antenna**



## APPENDIX D9 EXTERNAL IDENTIFICATION PHOTOGRAPHS

**Accessories - Laptop**