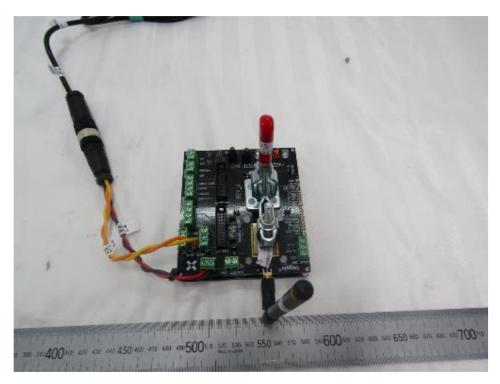

e to Australian/national standards. NATA is a signatory to the ILAC Mutual Recognition Arrangement for the mutual recognition of the equivalence of testing, calibration and inspection reports.

FCC ID: S7R-BIRDIRRA IC: 25706-BIRDIRRA

#### **REVISION TABLE**

| Version | Sec/Para<br>Changed | Change Made               | Date       |
|---------|---------------------|---------------------------|------------|
| 1       |                     | Initial issue of document | 19/05/2020 |
|         |                     |                           |            |
|         |                     |                           |            |

## APPENDIX D1 EXTERNAL IDENTIFICATION PHOTOGRAPHS





## APPENDIX D2 EXTERNAL IDENTIFICATION PHOTOGRAPHS





## APPENDIX D3 EXTERNAL IDENTIFICATION PHOTOGRAPHS





## APPENDIX D4 EXTERNAL IDENTIFICATION PHOTOGRAPHS







Accredited for compliance with ISO/IEC 17025-Testing. The results of the test, calibrations and/or measurement included in this document are traceable to Australian/national standards. NATA is a signatory to the ILAC Mutual Recognition Arrangement for the mutual recognition of the equivalence of testing, medical testing, calibration and inspection reports.

#### APPENDIX D5 EXTERNAL IDENTIFICATION PHOTOGRAPHS





#### APPENDIX D6 EXTERNAL IDENTIFICATION PHOTOGRAPHS





#### APPENDIX D7 EXTERNAL IDENTIFICATION PHOTOGRAPHS

#### **Antenna**



FCC ID: S7R-BIRDIRRA IC: 25706-BIRDIRRA

## APPENDIX D8 EXTERNAL IDENTIFICATION PHOTOGRAPHS

#### **Antenna**



## APPENDIX D9 EXTERNAL IDENTIFICATION PHOTOGRAPHS

**Accessories - Laptop*