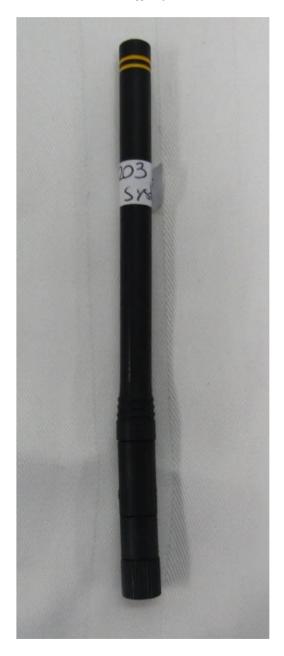

ICATION PHOTOGRAPHS





## APPENDIX D3 EXTERNAL IDENTIFICATION PHOTOGRAPHS





## APPENDIX D4 EXTERNAL IDENTIFICATION PHOTOGRAPHS







Accredited for compliance with ISO/IEC 17025-Testing. The results of the test, calibrations and/or measurement included in this document are traceable to Australian/national standards. NATA is a signatory to the ILAC Mutual Recognition Arrangement for the mutual recognition of the equivalence of testing, medical testing, calibration and inspection reports.

#### APPENDIX D5 EXTERNAL IDENTIFICATION PHOTOGRAPHS





#### APPENDIX D6 EXTERNAL IDENTIFICATION PHOTOGRAPHS





#### APPENDIX D7 EXTERNAL IDENTIFICATION PHOTOGRAPHS

#### **Antenna**



FCC ID: S7R-BIRDIRRA IC: 25706-BIRDIRRA

## APPENDIX D8 EXTERNAL IDENTIFICATION PHOTOGRAPHS

#### **Antenna**



## APPENDIX D9 EXTERNAL IDENTIFICATION PHOTOGRAPHS

**Accessories - Laptop**