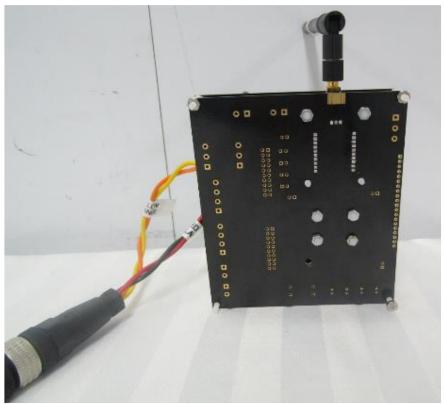

## APPENDIX D1 EXTERNAL IDENTIFICATION PHOTOGRAPHS

# APPENDIX D EXTERNAL IDENTIFICATION PHOTOGRAPHS - HOST

Report Number: S200203-1 v1

FCC ID: S7R-BIRDIRRA IC ID: 25706-BIRDIRRA

**Tested For:** Taggle Systems Pty Ltd **Device under Test:** Birdirra 900MHz LPWAN

**Transmitter Module** 

Model Number: Birdirra Serial Number: 131048

Issue Date: 19th May 2020

EMC Technologies Pty Ltd reports apply only to the specific samples tested under stated test conditions. It is the manufacturer's responsibility to assure that additional production units of this model are manufactured with identical electrical and mechanical components. EMC Technologies Pty Ltd shall have no liability for any deductions, inferences or generalisations drawn by the client or others from EMC Technologies Pty Ltd issued reports. This report shall not be used to claim, constitute or imply product endorsement by EMC Technologies Pty Ltd.