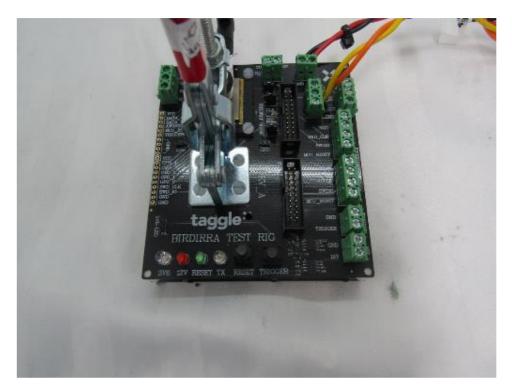

nd/or measurement included in this document are traceable to Australian/national standards. NATA is a signatory to the ILAC Mutual Recognition Arrangement for the mutual recognition of the equivalence of testing, calibration and inspection reports.

FCC ID: S7R-BIRDIRRA IC: 25706-BIRDIRRA

#### **REVISION TABLE**

| Version | Sec/Para<br>Changed | Change Made               | Date       |
|---------|---------------------|---------------------------|------------|
| 1       |                     | Initial issue of document | 19/05/2020 |
|         |                     |                           |            |
|         |                     |                           |            |

## APPENDIX D1 EXTERNAL IDENTIFICATION PHOTOGRAPHS





## APPENDIX D2 EXTERNAL IDENTIFICATION PHOTOGRAPHS





## APPENDIX D3 EXTERNAL IDENTIFICATION PHOTOGRAPHS





## APPENDIX D4 EXTERNAL IDENTIFICATION PHOTOGRAPHS







Accredited for compliance with ISO/IEC 17025-Testing. The results of the test, calibrations and/or measurement included in this document are traceable to Australian/national standards. NATA is a signatory to the ILAC Mutual Recognition Arrangement for the mutual recognition of the equivalence of testing, medical testing, calibration and inspection reports.

#### APPENDIX D5 EXTERNAL IDENTIFICATION PHOTOGRAPHS





#### APPENDIX D6 EXTERNAL IDENTIFICATION PHOTOGRAPHS





#### APPENDIX D7 EXTERNAL IDENTIFICATION PHOTOGRAPHS

#### **Antenna**



FCC ID: S7R-BIRDIRRA IC: 25706-BIRDIRRA

## APPENDIX D8 EXTERNAL IDENTIFICATION PHOTOGRAPHS

#### **Antenna**



## APPENDIX D9 EXTE