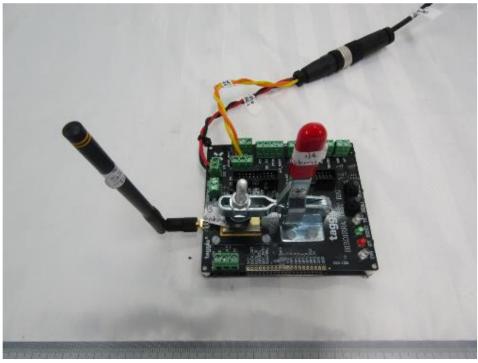

/or measurement included in this document are traceable to Australian/national standards. NATA is a signatory to the ILAC Mutual Recognition Arrangement for the mutual recognition of the equivalence of testing, calibration and inspection reports.

FCC ID: S7R-BIRDIRRA IC: 25706-BIRDIRRA

#### **REVISION TABLE**

| Version | Sec/Para<br>Changed | Change Made               | Date       |
|---------|---------------------|---------------------------|------------|
| 1       |                     | Initial issue of document | 19/05/2020 |
|         |                     |                           |            |
|         |                     |                           |            |

## APPENDIX D1 EXTERNAL IDENTIFICATION PHOTOGRAPHS





## APPENDIX D2 EXTERNAL IDENTIFICATION PHOTOGRAPHS





## APPENDIX D3 EXTERNAL IDENTIFICATION PHOTOGRAPHS





## APPENDIX D4 EXTERNAL IDENTIFICATION PHOTOGRAPHS







Accredited for compliance with ISO/IEC 17025-Testing. The results of the test, calibrations and/or measurement included in this document are traceable to Australian/national standards. NATA is a signatory to the ILAC Mutual Recognition Arrangement for the mutual recognition of the equivalence of testing, medical testing, calibration and inspection reports.

#### APPENDIX D5 EXTERNAL IDENTIFICATION PHOTOGRAPHS





#### APPENDIX D6 EXTERNAL IDENTIFICATION PHOTOGRAPHS





#### APPENDIX D7 EXTERNAL IDENTIFICATION PHOTOGRAPHS

#### **Antenna**



FCC ID: S7R-BIRDIRRA IC: 25706-BIRDIRRA

## APPENDIX D8 EXTERNAL IDENTIFICATION PHOTOGRAPHS

#### **Antenna**



## APPENDIX D9 EXTERN