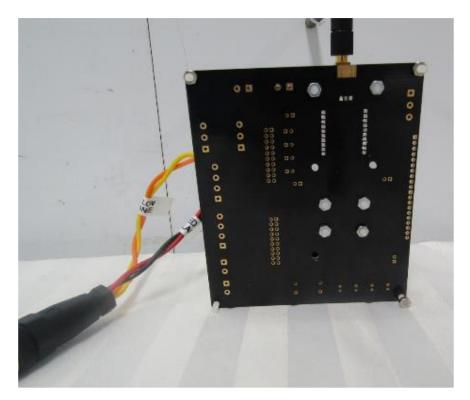

## APPENDIX D4 EXTERNAL IDENTIFICATION PHOTOGRAPHS

Accredited for compliance with ISO/IEC 17025-Testing. The results of the test, calibrations and/or measurement included in this document are traceable to Australian/national standards. NATA is a signatory to the ILAC Mutual Recognition Arrangement for the mutual recognition of the equivalence of testing, medical testing, calibration and inspection reports.