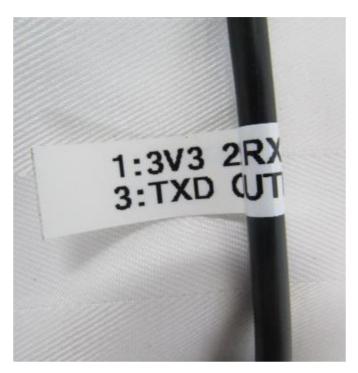

|            |
|         |                     |                           |            |

## APPENDIX D1 EXTERNAL IDENTIFICATION PHOTOGRAPHS





## APPENDIX D2 EXTERNAL IDENTIFICATION PHOTOGRAPHS





## APPENDIX D3 EXTERNAL IDENTIFICATION PHOTOGRAPHS





## APPENDIX D4 EXTERNAL IDENTIFICATION PHOTOGRAPHS







Accredited for compliance with ISO/IEC 17025-Testing. The results of the test, calibrations and/or measurement included in this document are traceable to Australian/national standards. NATA is a signatory to the ILAC Mutual Recognition Arrangement for the mutual recognition of the equivalence of testing, medical testing, calibration and inspection reports.

#### APPENDIX D5 EXTERNAL IDENTIFICATION PHOTOGRAPHS





#### APPENDIX D6 EXTERNAL IDENTIFICATION PHOTOGRAPHS





#### APPENDIX D7 EXTERNAL IDENTIFICATION PHOTOGRAPHS

#### **Antenna**



FCC ID: S7R-BIRDIRRA IC: 25706-BIRDIRRA

## APPENDIX D8 EXTERNAL IDENTIFICATION PHOTOGRAPHS

#### **Antenna**



## APPENDIX D9 EXTERNAL IDENTIFICATION PHOTOGRAPHS

**Accessories - Laptop**