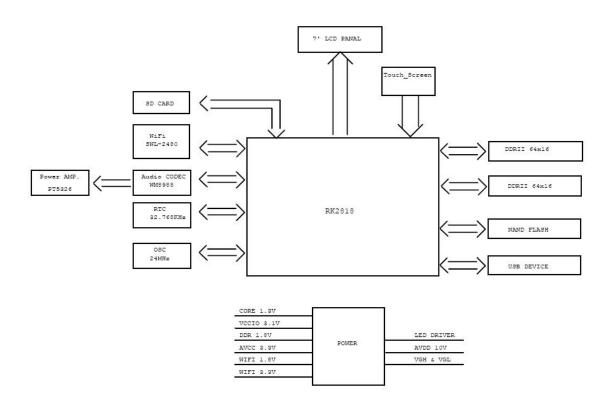

#### 2.1 Structure Introduce

The system is consist of SOC (Rockchip RK2818), one piece of NAND Flash, two pieces of DDR, 7" TFT panel(HX-QZ.L.070-355-YF), WiFi module(Samsung SWL2480), SD CARD socket and some power conversions IC.