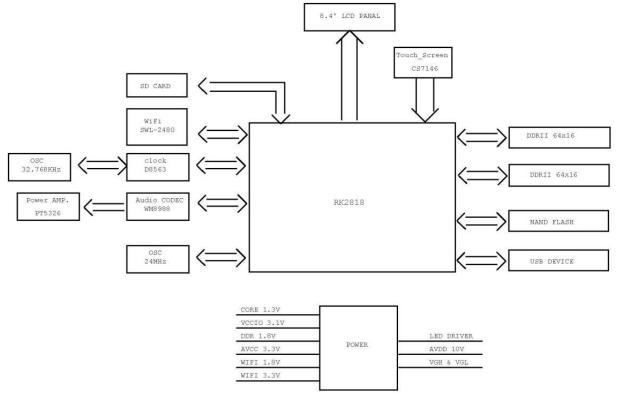

#### 2.1 Structure Introduce

The system is consist of SOC(Rockchip RK2818), one piece of NAND Flash, two pieces of DDR2, 8.4" TFT panel(HSD HSD084ISN1-B), WiFi module(Samsung SWL2480), SD CARD socket and some power conversions IC.