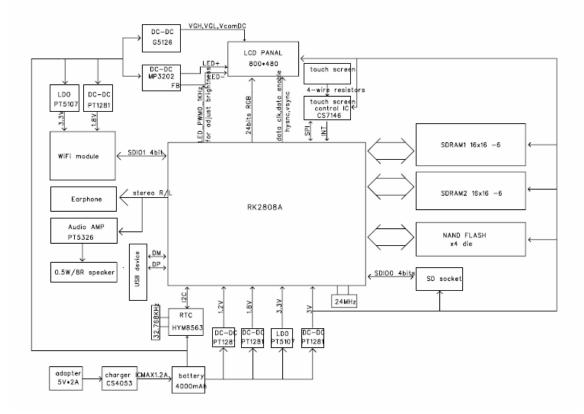

# 2. Structure

### 2.1 Structure Introduce

The system is consist of SOC (Rockchip RK2808A), one piece of NAND Flash, two pieces of SDRAM, 7" TFT panel(HX-QZ.L.070-355-YF), WiFi module(Samsung SWL2480), TF socket and some power conversions IC.