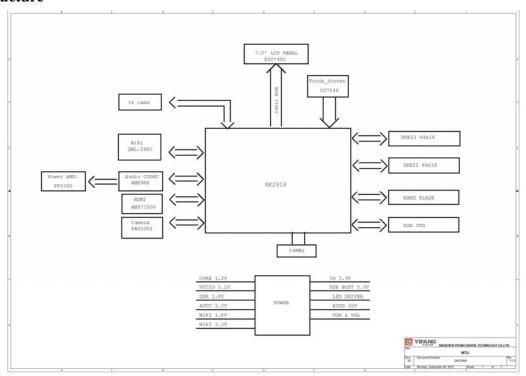

#### 2. Structure

#### 2.1 Structure Introduce

The system is consist of SOC (Rockchip RK2818), one piece of NAND Flash, two pieces of DDR2, 7" TFT panel(HSD HSD070IDW1-A), WiFi module(Samsung SWL2480), TF socket and some power conversions IC.