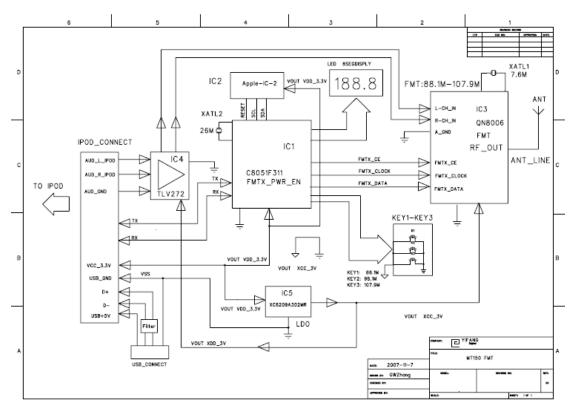

# 2.1 structure introduce

The system is consist of MCU (C8051F311), Audio amplifier (TLV272),LDO(XC620A302) and FM unit(QN8006).

### 2.2 Description

When the **iPod or iPhone** is connected, It provide a power +3.3V and turns on the MT300, then MCU (C8051F311) verify the authorization through Apple-IC-2,then turns on FM unit(QN8006), & displays FM frequency on 8 segment LED. Audio signal from iPod or iPhone was processed and controlled via FM unit(QN8006). FM unit QN8006 is a low power stereo FM transmitter, modulate Audio signal (sent from audio processing unit TLV272) to RF oscillator, then send to space by one antenna.

#### 2.3 Power

MT300 could get power supply from iPod or iPhone.