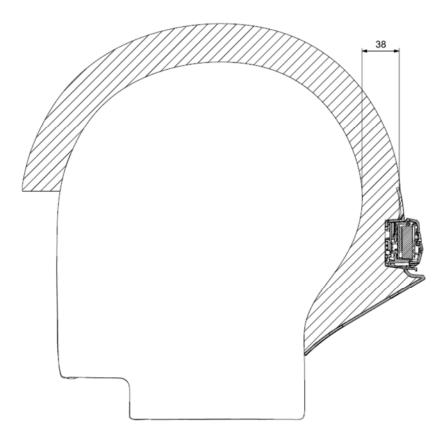

## Sena Technologies, Inc.

Feb 07, 2019

Applicant : Sena Technologies,Inc. FCC ID: **S7A-SP67** / IC: **8154A-SP67** 

So, We, Sena Technologies, Inc. confirm that when equipped, the minimum separation distance between SP67 and one's head is 38 mm. SP67 is not sold with a helmet, but the SP67 is authorized to be used only in conjunction with applicant declared helmet model numbers. It is applicant's responsibility to ensure that the declared helmet models numbers will be made available to the user and ensure that worst -case separation distance of 38 mm will always be maintained when SP67 is mounted.