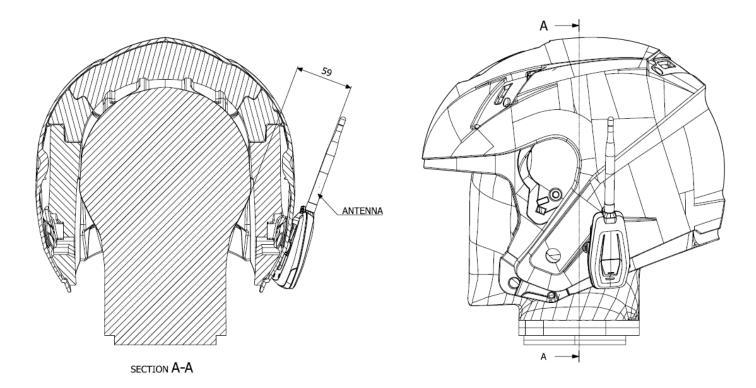

## Sena Technologies,Inc.

Feb,11, 2019

Applicant : Sena Technologies,Inc. FCC ID: **S7A-SP62** / IC: **8154A-SP62** 

So, We, Sena Technologies,Inc. confirm that when equipped, the minimum separation distance between SP62 and one's head is 59 mm. SP62 is not sold with a helmet, but the SP62 is authorized to be used only in conjunction with applicant declared helmet model numbers. It is applicant's responsibility to ensure that the declared helmet models numbers will be made available to the user and ensure that worst-case separation distance of 59 mm will always be maintained when SP62 is mounted.