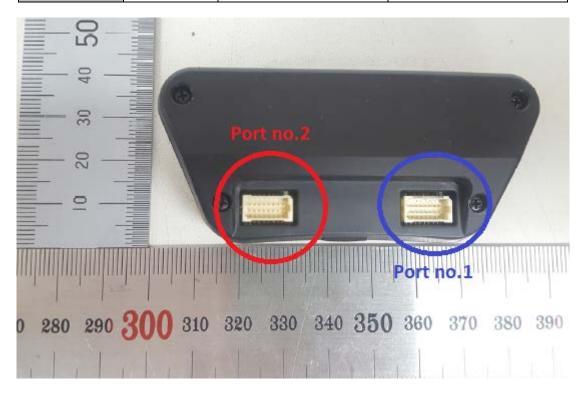

## Change no. 1)

| Model      |         | Port no. 1 | Port no. 2      |
|------------|---------|------------|-----------------|
| Basic      | SP55    | User port  | Management port |
| Derivation | SP55(C) | User port  | User port       |