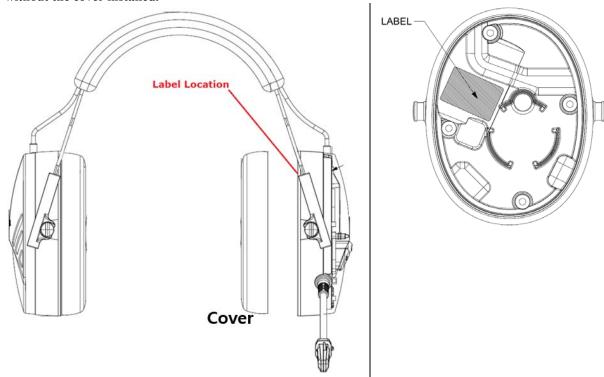

## **LABELLING REQUIREMENTS**

The Label shown shall be permanently affixed at a conspicuous location on the device and be readily visible to the user at the time of purchase

**Label location** 

Note: The FCC ID Shown will be readily visible at the time of purchase because the headset will be marketed without the cover installed.