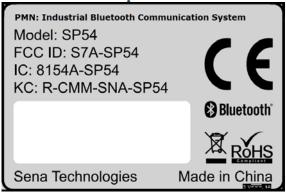

## **SAMPLE LABEL & LOCATION**

## **LABELLING REQUIREMENTS**

The Label shown shall be permanently affixed at a conspicuous location on the device and be readily visible to the user at the time of purchase

**Label location** 

Note: The FCC ID Shown will be readily visible at the time of purchase because the headset will be marketed without the cover installed.

- The FCC label shown is representative of the label that will appear on the device when in production. Other information may also be included on this label.
- The device is so small that it is not practicable to place the statement specified under 15.19 statement request, the information required by this paragraph shall be placed in a prominent location in the user's manual.