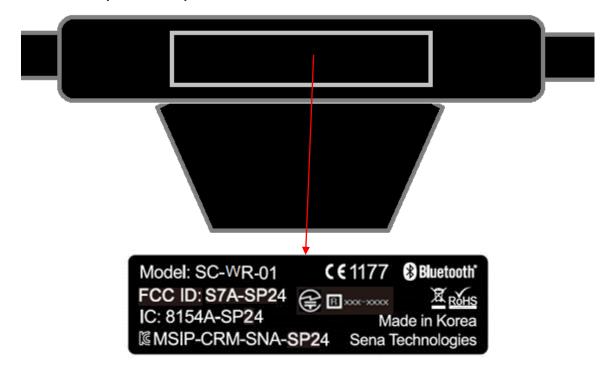

## FCC & IC ID SAMPLE LABEL & LOCATION

## LABELLING REQUIREMENTS PER §2.925

The Label shown shall be permanently affixed at a conspicuous location on the device and be readily visible to the user at the time of purchase

## **Label Location (the inside)**

- The FCC label shown is representative of the label that will appear on the radio when in production. Other information may also be included on this label.
- The device is so small that it is not practicable to place the statement specified under 15.19 statement request, the information required by this paragraph shall be placed in a prominent location in the user's manual.