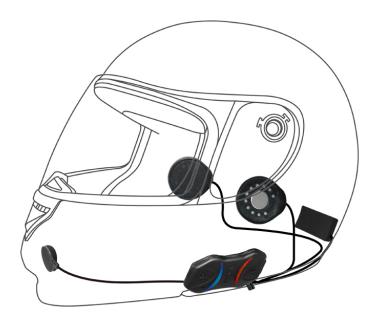

## Applicant: **SENA TECHNOLOGIES.Inc** FCC ID: **S7A-SP23**

The typical placement of the EUT is on a motorcycle helmet. The distance between the device and user in the worst case application, is 30mm.

See photo.

Sincerely,

Seunghyun Kim Reasearch Engineer SENA