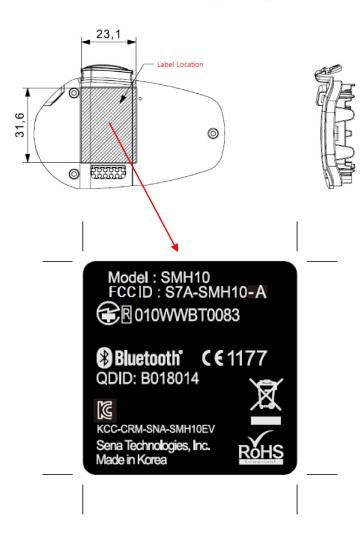

## LABELLING REQUIREMENTS PER §2.925

The Label shown shall be permanently affixed at a conspicuous location on the device and be readily visible to the user at the time of purchase

## **Label Location (the inside)**

## 22 \* 22 (mm)

- The FCC label shown is representative of the label that will appear on the radio when in production. Other information may also be included on this label.
- The device is so small that it is not practicable to place the statement specified under 15.19 statement request, the information required by this paragraph shall be placed in a prominent location in the user's manual.