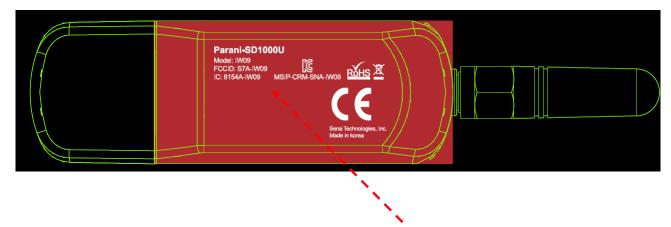

## SAMPLE LABEL & LOCATION

## **LABELLING REQUIREMENTS**

The Label shown shall be permanently affixed at a conspicuous location on the device and be readily visible to the user at the time of purchase

The label is printed with silk on the outside of the product.

- The FCC label shown is representative of the label that will appear on the radio when in production.

  Other information may also be included on this label.
- The device is so small that it is not practicable to place the statement specified under 15.19 statement request, the information required by this paragraph shall be placed in a prominent location in the user's manual.