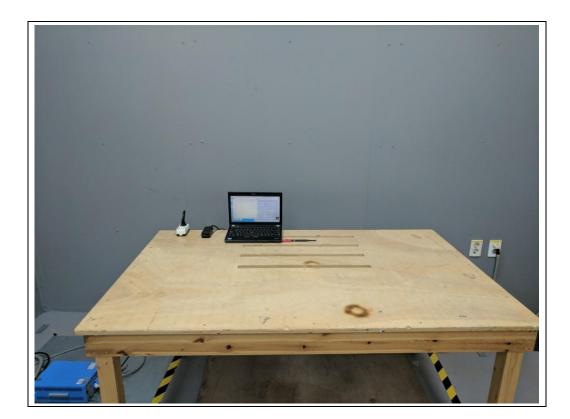

## Test Setup photographs\_Antenna 1

### **EUT Position: X-axis**

**EUT Position: Y-axis** 

**EUT Position: Z-axis** 