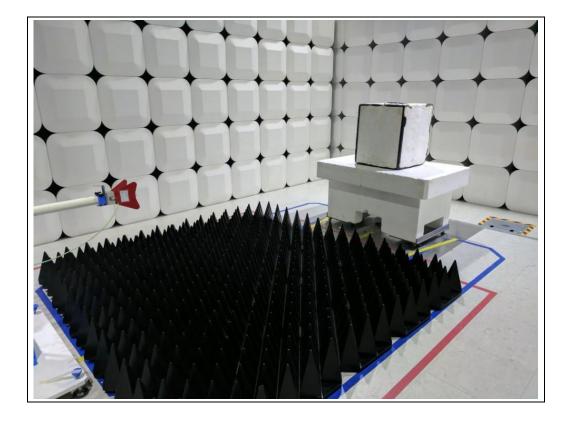

## Test Setup photographs\_Antenna 1

### **EUT Position: X-axis**



**EUT Position: Y-axis** 



**EUT Position: Z-axis** 



## Test Setup photographs\_Antenna 2

### **EUT Position: X-axis**



**EUT Position: Y-axis** 



**EUT Position: Z-axis** 



## Test Setup photographs\_Antenna 3

#### **EUT Position: X-axis**



**EUT Position: Y-axis** 



**EUT Position: Z-axis** 



# Test Setup Photo of Radiated Measurement (0.009 ~ 30MHz)



# Test Setup Photo of Radiated Measurement (below 1000MHz)



# Test Setup Photo of Radiated Measurement (Above 1GHz)





#### Test Setup Photo for AC Conducted Emissions\_Antenna 1





#### Test Setup Photo for AC Conducted Emissions\_Antenna 2





Test Setup Photo for AC Conducted Emissions\_Antenna 3