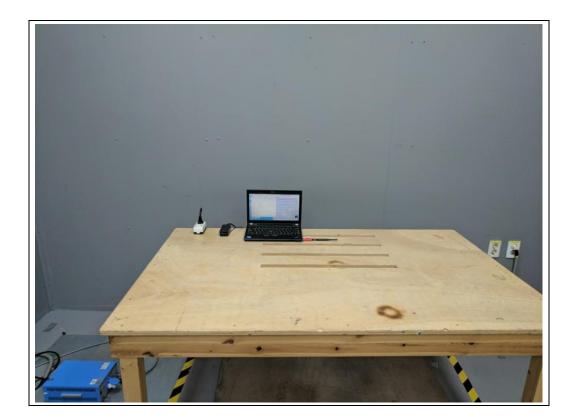

## Test Setup photographs\_Antenna 2

### **EUT Position: X-axis**

**EUT Position: Y-axis** 

**EUT Position: Z-axis** 