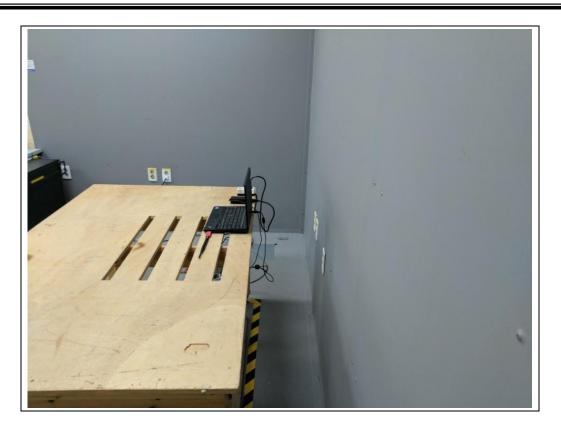

## Test Setup photographs\_Antenna 1

### **EUT Position: X-axis**

**EUT Position: Y-axis** 

**EUT Position: Z-axis** 