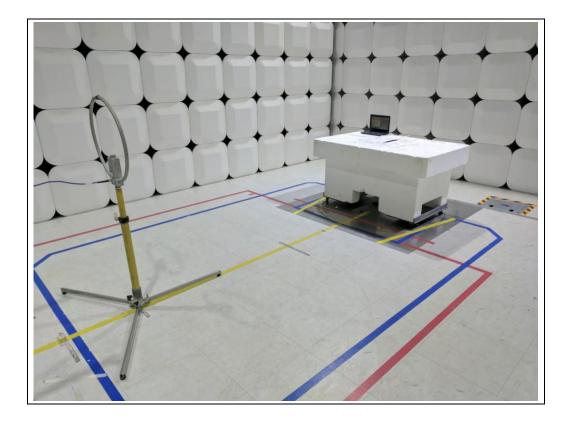

## Test Setup photographs\_Antenna 1

### **EUT Position: X-axis**



**EUT Position: Y-axis** 



**EUT Position: Z-axis** 



## Test Setup photographs\_Antenna 2

### **EUT Position: X-axis**



**EUT Position: Y-axis** 



**EUT Position: Z-axis** 



## Test Setup photographs\_Antenna 3

#### **EUT Position: X-axis**



**EUT Position: Y-axis** 



**EUT Position: Z-axis** 



# Test Setup Photo of Radiated Measurement (0.009 ~ 30MHz)



# Test Setup Photo of Radiated Measurement (below 1000MHz)



# Test Setup Photo of Radiated Measurement (Above 1GHz)





#### Test Setup Photo for AC Conducted Emissions\_Antenna 1





#### Test Setup Photo for AC Conducted Emissions\_Antenna 2





Test Setup Photo for AC Conducted Emissions\_Antenna 3