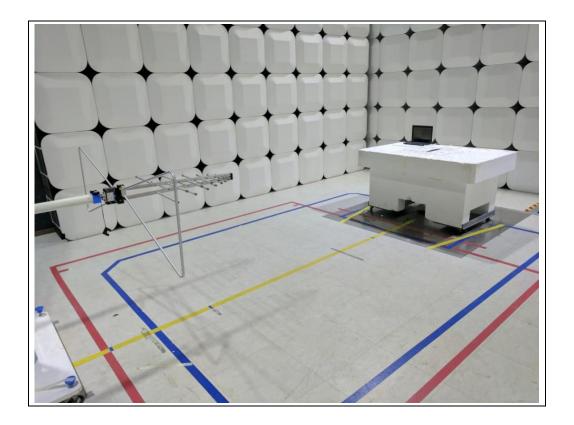

## Test Setup photographs\_Antenna 1

### **EUT Position: X-axis**



**EUT Position: Y-axis** 



**EUT Position: Z-axis** 



## Test Setup photographs\_Antenna 2

### **EUT Position: X-axis**



**EUT Position: Y-axis** 



**EUT Position: Z-axis** 



## Test Setup photographs\_Antenna 3

#### **EUT Position: X-axis**



**EUT Position: Y-axis** 



**EUT Position: Z-axis** 



# Test Setup Photo of Radiated Measurement (0.009 ~ 30MHz)



# Test Setup Photo of Radiated Measurement (below 1000MHz)



# Test Setup Photo of Radiated Measurement (Above 1GHz)





#### Test Setup Photo for AC Conducted Emissions\_Antenna 1





#### Test Setup Photo for AC Conducted Emissions\_Antenna 2





Test Setup Photo for AC Conducted Emissions\_Antenna 3