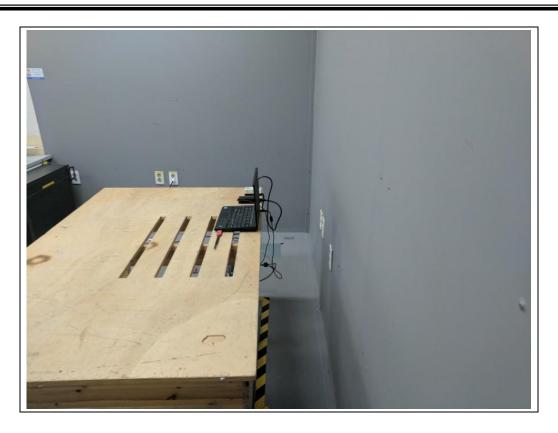

## Test Setup photographs\_Antenna 2

### **EUT Position: X-axis**

**EUT Position: Y-axis** 

**EUT Position: Z-axis** 