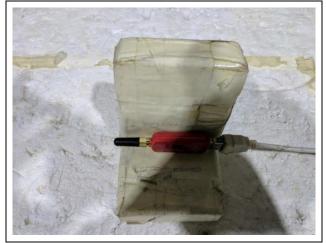

## Test Setup photographs\_Antenna 1

### **EUT Position: X-axis**



**EUT Position: Y-axis** 



**EUT Position: Z-axis** 



## Test Setup photographs\_Antenna 2

### **EUT Position: X-axis**



**EUT Position: Y-axis** 



**EUT Position: Z-axis** 



## Test Setup photographs\_Antenna 3

#### **EUT Position: X-axis**



**EUT Position: Y-axis** 



**EUT Position: Z-axis** 



# Test Setup Photo of Radiated Measurement (0.009 ~ 30MHz)



# Test Setup Photo of Radiated Measurement (below 1000MHz)



# Test Setup Photo of Radiated Measurement (Above 1GHz)





#### Test Setup Photo for AC Conducted Emissions\_Antenna 1





#### Test Setup Photo for AC Conducted Emissions\_Antenna 2





Test Setup Photo for AC Conducted Emissions\_Antenna 3