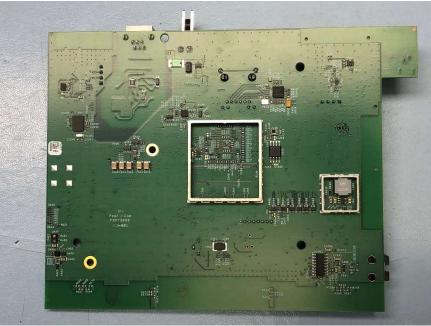

Internal Photographs FCC ID: S5EBHV40318 Product BLUhome

Satellite Tracking of People Main board Top shields Removed

Satellite Tracking of People Main board Bottom shields Removed

1212 North Post Oak Road, Suite 100 • Houston, Texas 77055 O 832-553-9500 • F 832-553-9530 • E info@stopllc.com