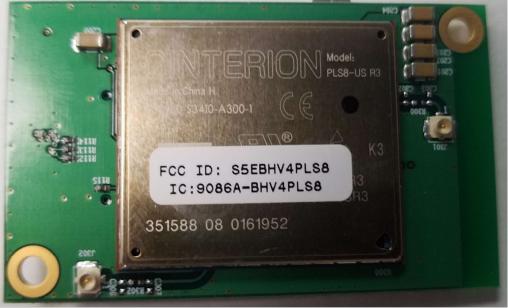

Internal Photographs FCC ID: S5EBHV40318 Product BLUhome

Satellite Tracking of People Modem Module board

Satellite Tracking of People Modem Module board

1212 North Post Oak Road, Suite 100 • Houston, Texas 77055 O 832-553-9500 • F 832-553-9530 • E info@stopllc.com

## SECURUS Technologies Satellite Tracking of People LLC Monitoring Solutions

Internal Photographs FCC ID: S5EBHV40318 Product BLUhome

Satellite Tracking of People Modem Module board

Internal Photographs