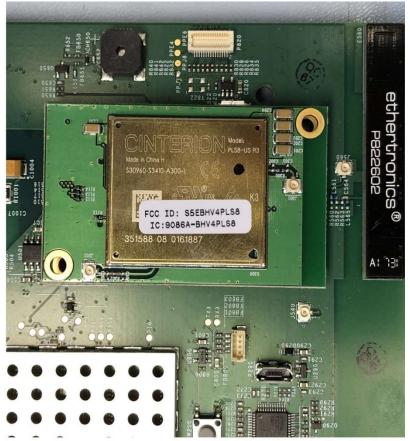

Internal Photographs FCC ID: S5EBHV40318 Product BLUhome

Satellite Tracking of People Modem Module board

Satellite Tracking of People Modem Module board

1212 North Post Oak Road, Suite 100 • Houston, Texas 77055 O 832-553-9500 • F 832-553-9530 • E info@stopllc.com

## SECURUS Technologies Satellite Tracking of People LLC Monitoring Solutions

Internal Photographs FCC ID: S5EBHV40318 Product BLUhome

Satellite Tracking of People Modem Module board

Internal Photographs

## **SECURUS** Technologies **Satellite Tracking of People LLC** Monitoring Solutions

FCC ID: S5EBHV40318 Product BLUhome

Satellite Tracking of People Modem Module board

Internal Photographs