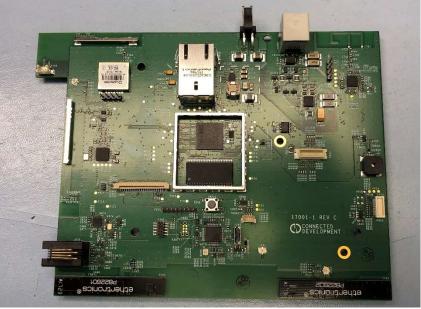

Internal Photographs FCC ID: S5EBHV40318 Product BLUhome

Satellite Tracking of People Main board Top shields Removed

Satellite Tracking of People Main board Bottom shields Removed

1212 North Post Oak Road, Suite 100 • Houston, Texas 77055 O 832-553-9500 • F 832-553-9530 • E info@stopllc.com