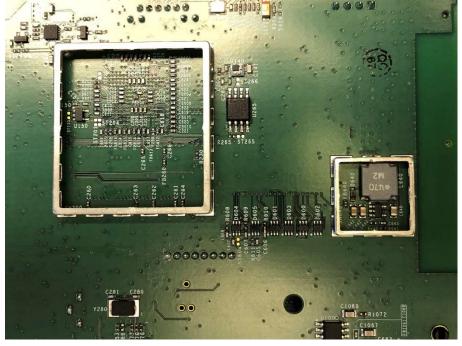

Internal Photographs FCC ID: S5EBHV40318 Product BLUhome

Satellite Tracking of People Main board Top shields Removed

Satellite Tracking of People Main board Bottom shields Removed

1212 North Post Oak Road, Suite 100 • Houston, Texas 77055 O 832-553-9500 • F 832-553-9530 • E info@stopllc.com