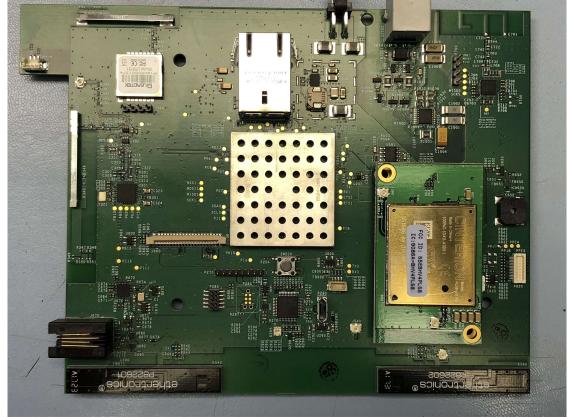

## SECURUS Technologies Satellite Tracking of People LLC Monitoring Solutions

Internal Photographs FCC ID: S5EBHV40318 Product BLUhome

Satellite Tracking of People Main board Top

Satellite Tracking of People Main board Bottom

Internal Photographs FCC ID: S5EBHV40318 Product BLUhome

Satellite Tracking of People Main board Top shields Removed

Satellite Tracking of People Main board Bottom shields Removed

1212 North Post Oak Road, Suite 100 • Houston, Texas 77055 O 832-553-9500 • F 832-553-9530 • E info@stopllc.com

## Satellite Tracking of People LLC Monitoring Solutions SECURUS

Internal Photographs FCC ID: S5EBHV40318 Product BLUhome

1212 North Post Oak Road, Suite 100 • Houston, Texas 77055 O 832-553-9500 • F 832-553-9530 • E info@stopllc.com