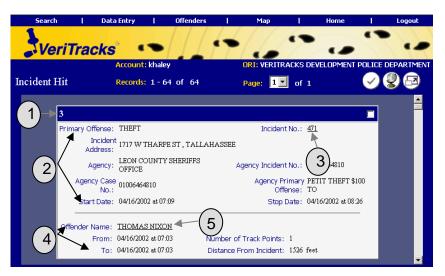

also makes browsing through the data easier.

#### **Incident Hit Search Results**

Enter the appropriate information into the Search Page options to retrieve the requested Incident Hit information. Or start this search from the daily Incident Hit Notification email link. Click on the link of the Incident Hit that interests you, and you will be brought into VeriTracks<sup>TM</sup>. Login and the report will automatically generate.

From that report, you are provided with information about the incident and the offender who caused the hit to be generated. You can choose to map one or more incident hits from this report by selecting an individual incident hit note card, or select all of them, and then clicking on the "Map Selected Records" button, (#4,above).

Satellite Tracking Of People





Below is an explanation of the important details of this report:

- 1. **VeriTracks<sup>TM</sup> Incident Hit Number:** The VeriTracks<sup>TM</sup> hit engine automatically assigns a unique number to each hit returned. This number is displayed on the top left corner of each note card and can be used in future searches for ease of re-retrieving records.
- 2. **Incident Information:** This section provides the details about the reported incident.
- 3. **Incident No. Hyperlink:** This hyperlink opens up the incident report to more detailed information about the incident.
- 4. **Offender Information:** This section provides the details about the time/date range, number of track points and the closest recorded distance from the incident that the offender's track crossed the reported incident