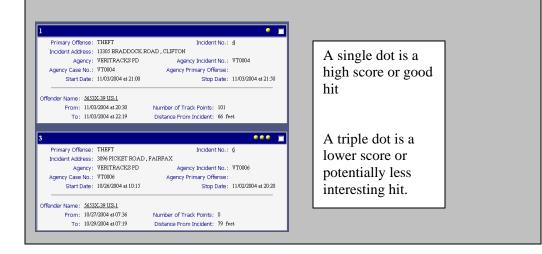

cident Hit search for the crime.
- 2. Screen the hits to determine if they are a good match (may require mapping the hits). See Scoring the hits.
- 3. Map the hits by selecting those that are of interest.
- 4. If no good matches are found, use the last report function and review the "Third List."

Commentary: While searching for incident hits is the most expedient means of finding the offenders at the scene of the crime, it does require additional work to drill down to the "Third List," if it is needed.

Satellite Tracking Of People

#### Scoring Hits

VeriTracks<sup>TM</sup> has a scoring system for hits. Those with a single star are the "best hits" meaning that the offender was close to the reported crime scene and at that location for a large percentage of the time the crime occurred.



#### Or Search Based on the crime incident

- 1. Perform an Incident search for the crime.
- 2. Follow the Hits hyperlink to see all the hit for the incident of interest.
- 3. Screen the hits to determine if they are a good match (may require mapping the hits. See Scoring the hits.
- 4. Map the hits by selecting those that are of interest.
- 5. If no good matches are found, use the last report function and review the "Third List."

#### If the crime is not in VeriTracks™

• Go to the Map link on the main menu bar. This provides a drop-down box in which you can enter the address information to be mapped.

Satellite Tracking Of People

- Alternatively, if you click on the Map link on the main menu bar, you will be redirected to the Map Data Entry screen. Enter the address information or se