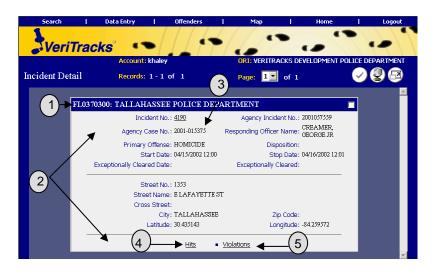

nk:** This hyperlink opens up the incident report to more detailed information about the incident.
- 4. **Offender Information:** This section provides the details about the time/date range, number of track points and the closest recorded distance from the incident that the offender's track crossed the reported incident information. This information, crossed with the incident information, is what caused the hit to be generated.
- 5. **Offender Name Hyperlink:** This hyperlink opens the "Offender Details Report."

#### **Incident Search Results**

Enter the appropriate information into the Search Page options to retrieve the requested Incident information, (crime information). This search option allows you to view one or multiple Incidents in the same report.

Satellite Tracking Of People



From the above report, you are provided with information about the incident. In addition, there are links on each Crime Incident note card that will take you to crime incident hit and violation information. Choose to map one or more incidents from this report by selecting the individual incident note card, or all of them, and then click

on the "Map Selected Records" button,

Below is an explanation of the important details of this report:

- 1. **Reporting Agencies ORI:** VeriTracks<sup>TM</sup> displays the originating agency that reported the incident.
- 2. Incident Information: This provides the details about the reported incident.
- 3. **Incident No. Hyperlink:** This hyperlink opens up the incident report to more detailed information.
- 4. **Hits Hyperlink:** This hyperlink provide