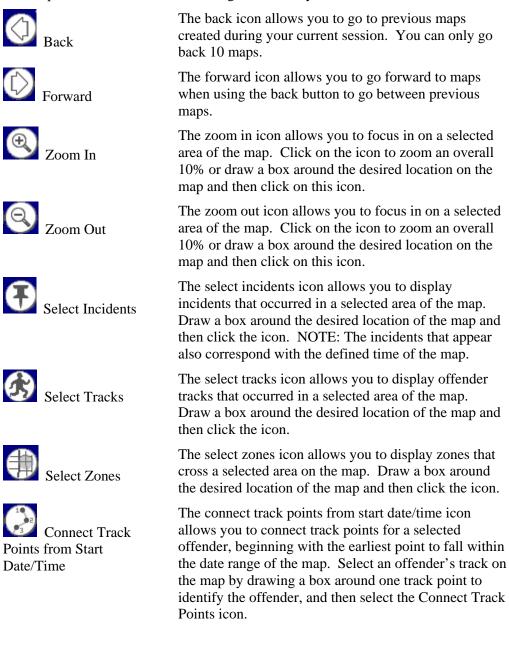

- Select one or more points for the offender of interest. You can only link points for a single offender at a time.
- Select the connect track point button.
- The track points will be connected by colored lines. A green line indicates less than two minutes between points, a yellow line indicates less than 10 minutes between points and a red line indicates more than 10 minutes between points.

#### **Identify Features**

- Hold down your left mouse button and draw a box around one or many map features.
- Click the **Identify Features** icon on toolbar.
- This produces a detailed report on each feature (offender track point, zone, home/work address) in the box drawn.

#### See the places an offender frequents

- Map a track for the offender of interest for any time period.
- Select an offender's track on the map by drawing a box around one track point to identify the offender.
- Select the Show Offender Range icon to overlay a density layer that depicts hot spots where the offender frequented or the offender's "home range."
- Zoom out to see the entire home range
- This feature visualizes an offender's "home range," which covers all of the places an offender has visited and where he/she spends most of his/her time.

#### Find offenders at a location at a time.

• Go to the Map link on the main menu bar. This provides a drop-down box in which you can enter the address information to be mapped.

Satellite Tracking Of People

- Alternatively, click on the Map link on the main menu bar and you will be redirected to the Map Data Entry screen. Here you can enter the address information or select from a drop-down listing of previously mapped addresses.
- When you have entered the address information in either location, you will need to click on the Map button to create the map.
- On the map, draw a box around the area of interest
- Click on the Select Tracks icon. This icon displays an offender's tracks that occurred in a selected area of the map during the specified time range.

Note – You can also Select Crime Incidents and Select Zones to display crimes and zones in an area on the map following a procedure similar to the one described above.