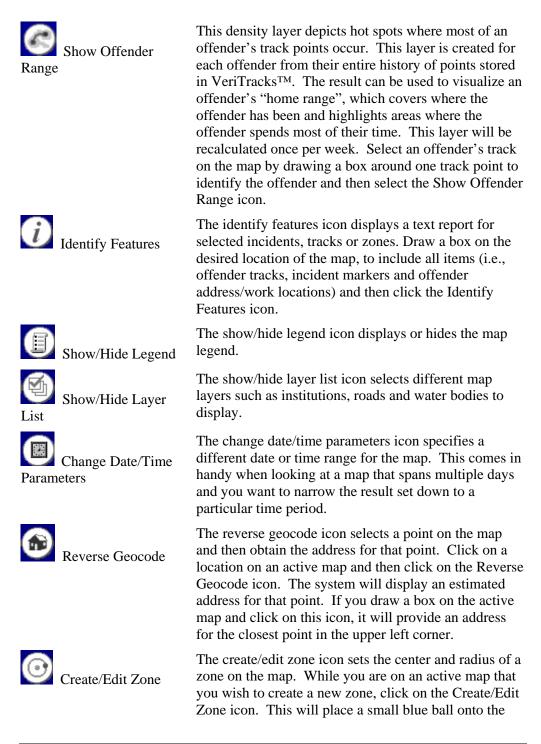

#### See the places an offender frequents

- Map a track for the offender of interest for any time period.
- Select an offender's track on the map by drawing a box around one track point to identify the offender.
- Select the Show Offender Range icon to overlay a density layer that depicts hot spots where the offender frequented or the offender's "home range."
- Zoom out to see the entire home range
- This feature visualizes an offender's "home range," which covers all of the places an offender has visited and where he/she spends most of his/her time.

#### Map Preferences Tab

The Map Preferences tab displays the entire listing of map layer options. From here select and deselect the layers you wish to see by default on your maps. You can also change your defaults from the map toolbar. A best practice is to change your map preferences prior to creating a map. That way the changes are saved and take effect when you do go to create a map.

Satellite Tracking Of People

Each map layer list can be either visible and/or labeled. To remove the layer completely, you need only deselect the item in the visible check box. You can modify this list as often as you like until you have the map layers as you need.

NOTE: The offender address layer provides a single map layer that is customizable to show offender addresses by Status with "Current, Off Monitoring, or All" options, and by Agency, with "My ORI, My Individuals, or All" options. This enhancement removes the clutter on maps in areas dense with extraneous addresses.