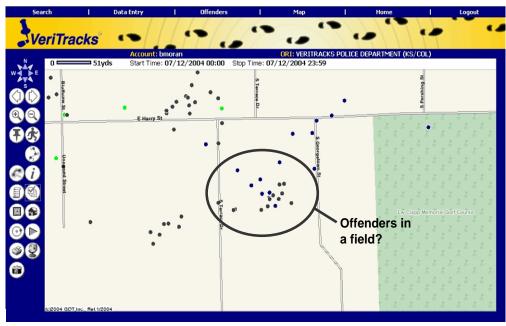

NOTE: These first three capabilities when used together can quickly focus the supervising officer on location anomalies, such as on offender going to an unusual place and allows him/her to drill down into the details of the offender's behavior...

#### See the places an offender frequents

- Map a track for the offender of interest for any time period.
- Select an offender's track on the map by drawing a box around one track point to identify the offender.
- Select the Show Offender Range icon to overlay a density layer that depicts hot spots where the offender frequented or the offender's "home range."
- Zoom out to see the entire home range
- This feature visualizes an offender's "home range," which covers all of the places an offender has visited and where he/she spends most of his/her time.