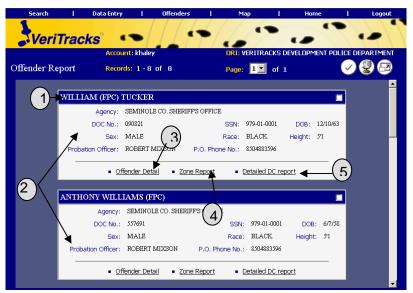

#### See the places an offender frequents

- Map a track for the offender of interest for any time period.
- Select an offender's track on the map by drawing a box around one track point to identify the offender.
- Select the Show Offender Range icon to overlay a density layer that depicts hot spots where the offender frequented or the offender's "home range."
- Zoom out to see the entire home range
- This feature visualizes an offender's "home range," which covers all of the places an offender has visited and where he/she spends most of his/her time.