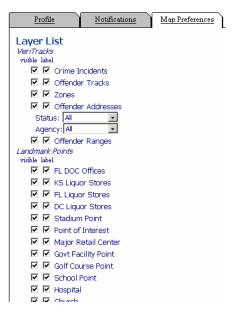

#### Map Preferences Tab

The Map Preferences tab displays the entire listing of map layer options. From here select and deselect the layers you wish to see by default on your maps. You can also change your defaults from the map toolbar. A best practice is to change your map preferences prior to creating a map. That way the changes are saved and take effect when you do go to create a map.

Satellite Tracking Of People

Each map layer list can be either visible and/or labeled. To remove the layer completely, you need only deselect the item in the visible check box. You can modify this list as often as you like until you have the map layers as you need.

NOTE: The offender address layer provides a single map layer that is customizable to show offender addresses by Status with "Current, Off Monitoring, or All" options, and by Agency, with "My ORI, My Individuals, or All" options. This enhancement removes the clutter on maps in areas dense with extraneous addresses.