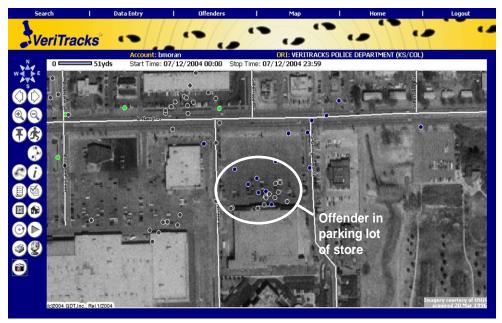

NOTE: These first three capabilities when used together can quickly focus the supervising officer on location anomalies, such as on offender going to an unusual place and allows him/her to drill down into the details of the offender's behavior...

#### See the places an offender frequents

- Map a track for the offender of interest for any time period.
- Select an offender's track on the map by drawing a box around one track point to identify the offender.
- Select the Show Offender Range icon to overlay a density layer that depicts hot spots where the offender frequented or the offender's "home range."
- Zoom out to see the entire home range
- This feature visualizes an offender's "home range," which covers all of the places an offender has visited and where he/she spends most of his/her time.