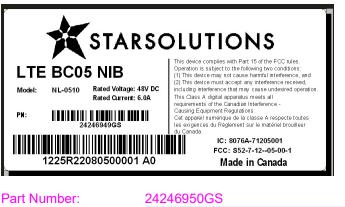

## LTE COMPAC-N FCC/IC Label and Associated Information

| FCC:        | S52-7-12-05-00-1 |
|-------------|------------------|
| IC:         | 8076A-71205001   |
| Band Class: | 5                |
| Technology: | LTE              |

## Part Number:

## 24246949GS

Product Description: Model Number:

COMPAC-N, eNodeB, LTE BC5 FDD, -48V, 2x20W DC, no CPU NL-0510.0

Product Description: Model Number:

COMPAC-N, eNodeB, LTE BC5 FDD, -48V, 2x20W DC, with CPU NL-0511.0