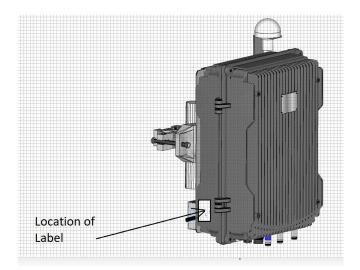

<u>Star Solutions International</u> 4600 Jacombs Road Richmond, BC Canada V6V 3B1 Phone (604) 276-0055 Fax (604) 276-0501

> Document Title: FCC Label COMPAC-N, eNodeB, LTE BC5 FDD, -48V, 2x20W DC Location: of the COMPAC-N FCC Label