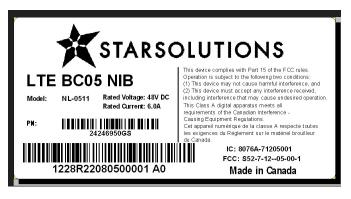

## LTE COMPAC-N FCC/IC Label and Associated Information

| FCC:        | S52-7-12-05-00-1 |
|-------------|------------------|
| IC:         | 8076A-71205001   |
| Band Class: | 5                |
| Technology: | LTE              |

## Part Number:

## 24246949GS

Product Description: Model Number:

COMPAC-N, eNodeB, LTE BC5 FDD, -48V, 2x20W DC, no CPU NL-0510.0

Product Description: Model Number:

COMPAC-N, eNodeB, LTE BC5 FDD, -48V, 2x20W DC, with CPU NL-0511.0