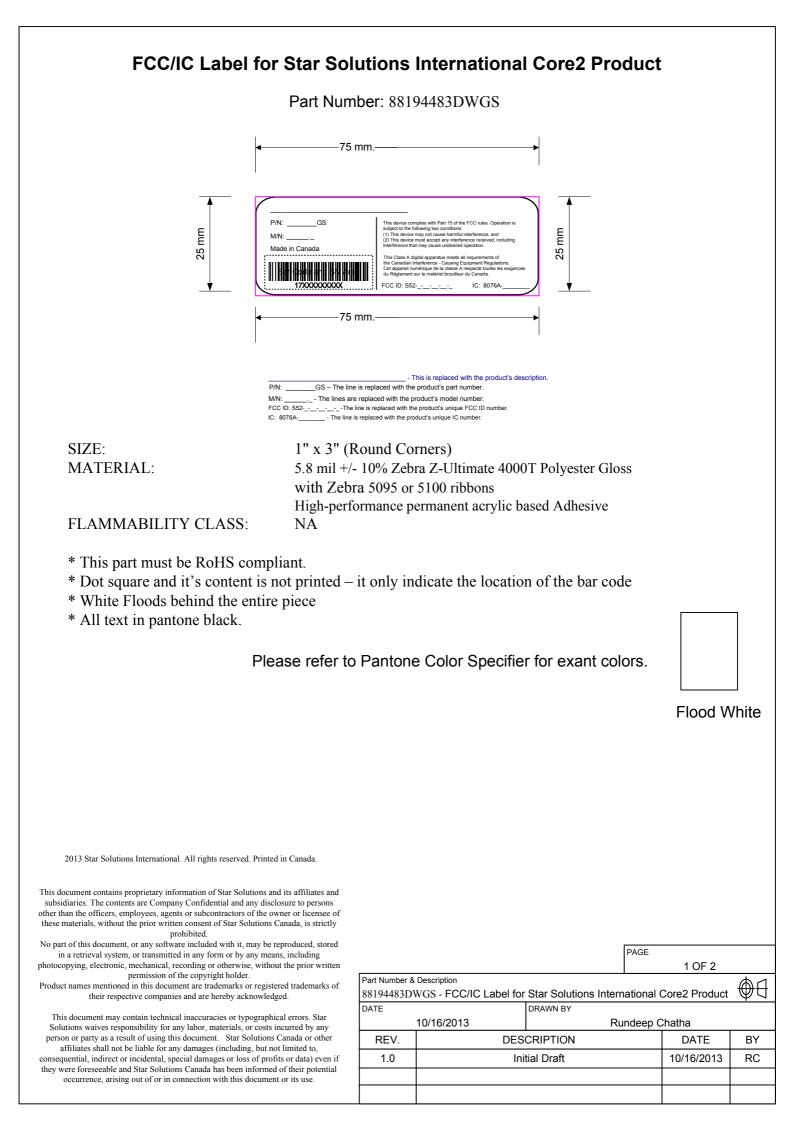

## FCC/IC Label for Star Solutions International Core2 Product Example

Part Number: 88194483DWGS

- This is replaced with the product's description. GS – The line is replaced with the product's part number.

P/N: \_\_\_\_\_GS – The line is replaced with the product's part number. M/N: \_\_\_\_\_The lines are replaced with the product's model number.

M/N: \_\_\_\_\_ - The lines are replaced with the product's model number. FCC ID: S52-\_\_\_\_\_ The line is replaced with the product's unique FCC ID number. IC: 8076A- The line is replaced with the orduct's unique FCC ID number.