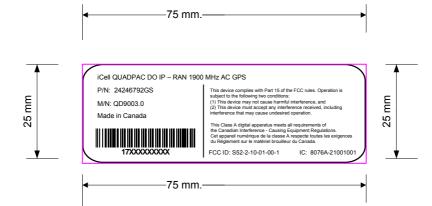

## FCC/IC Label for Star Solutions International Core2 Product Example

Part Number: 88194483DWGS

- This is replaced with the product's description. GS – The line is replaced with the product's part number.

P/N: \_\_\_\_\_GS – The line is replaced with the product's part number. M/N: \_\_\_\_\_The lines are replaced with the product's model number.

M/N: \_\_\_\_\_ - The lines are replaced with the product's model number. FCC ID: S52-\_\_\_\_\_ The line is replaced with the product's unique FCC ID number. IC: 8076A- The line is replaced with the orduct's unique FCC ID number.