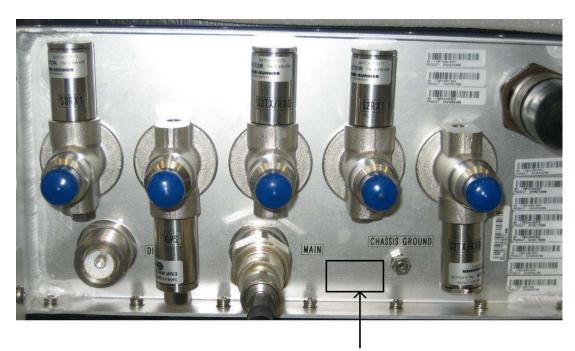

## 1. Label Location Diagram

FCC Label Location

Figure 1 - Label Location Diagram